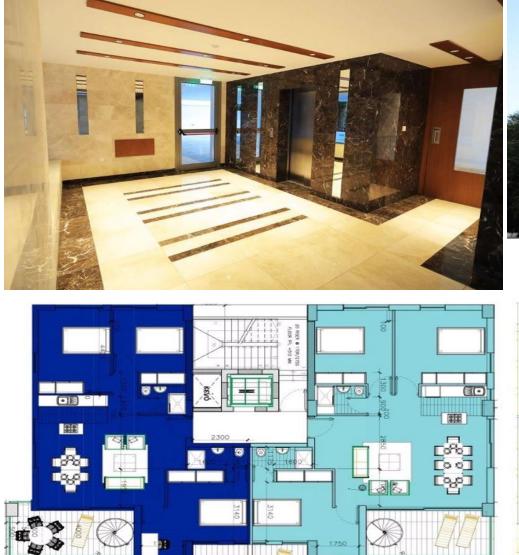

## **3 Bedroom Apartment for Sale in Limassol - Neapolis**

Three Bedroom Penthouse Apartment For Sale in Neapolis, Limassol – Title Deeds (New Build Process) Last remaining apartment !! – A 502 The apartment building has only 5 floors. Located in one of the most prestigious areas in Limassol, this high end luxury apartment is only 5 minutes from the sea and Limassol Town Centre. It has has easy access to both Larnaca and Paphos International airports and the highway network. The apartment is surrounded by pedestrian and green areas and has been completely renovated. The Aster bedroom with ensuite and fitted wardrobes 2 Bedrooms with fitted wardrobes Open plan living – d...