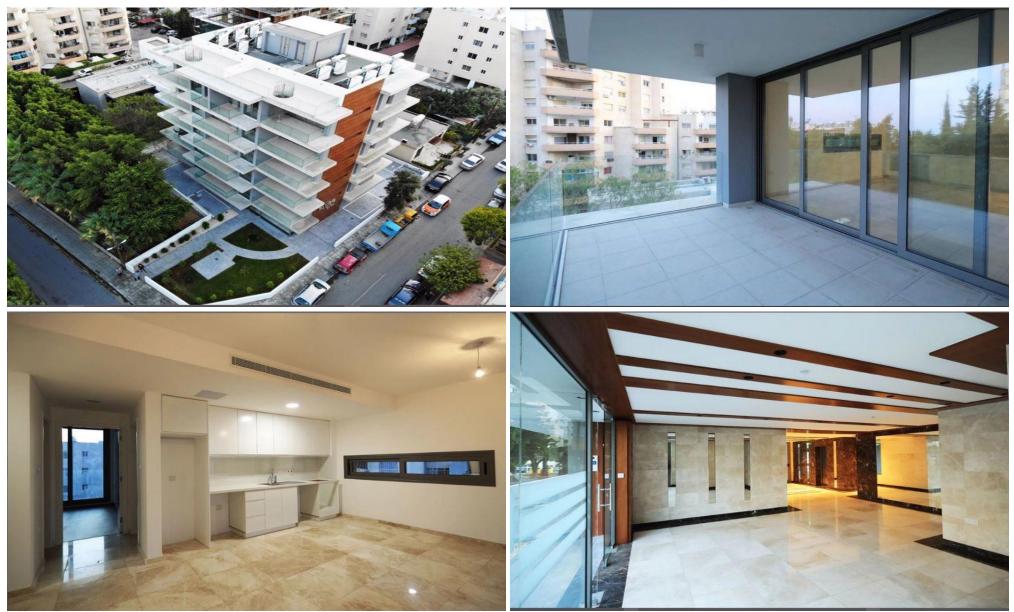

## **3 Bedroom Apartment for Sale in Limassol - Neapolis**

Three Bedroom Penthouse Apartment For Sale in Neapolis, Limassol – Title Deeds (New Build Process) Last remaining apartment !! – A 502 The apartment building has only 5 floors. Located in one of the most prestigious areas in Limassol, this high end luxury apartment is only 5 minutes from the sea and Limassol Town Centre. It has has easy access to both Larnaca and Paphos International airports and the highway network. The apartment is surrounded by pedestrian and green areas and has been completely renovated. The Aster bedroom with ensuite and fitted wardrobes 2 Bedrooms with fitted wardrobes Open plan living – d...