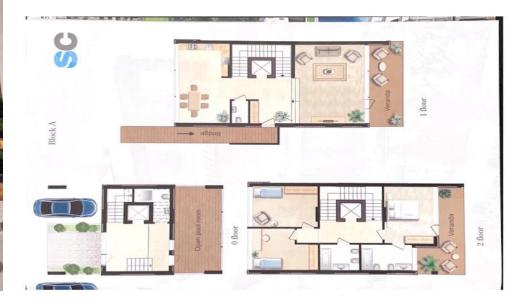

## 3 Bedroom House for Sale in Kissonerga, Paphos District

Three Bedroom Semi Detached Villa for Sale In Kissonerga, Paphos – Title Deeds (New Build Process) □ \*\*\* Skeleton Price €650,000 \*\*\* □ \*\*\* Price For Completed Villa With a Private Pool €900,000 \*\*\* □ An exclusive luxury development, consisting of three bedroom ultra modern villas with allocated parking. This property has a great investment potential for its location, quality materials and has great views of the sea. □ Easy access to Paphos commercial district, nightlife, Paphos Mall and on the city's bus route. This residence is the perfect location from which to enjoy and explore the very best that Paphos has to offer. □ &#0...