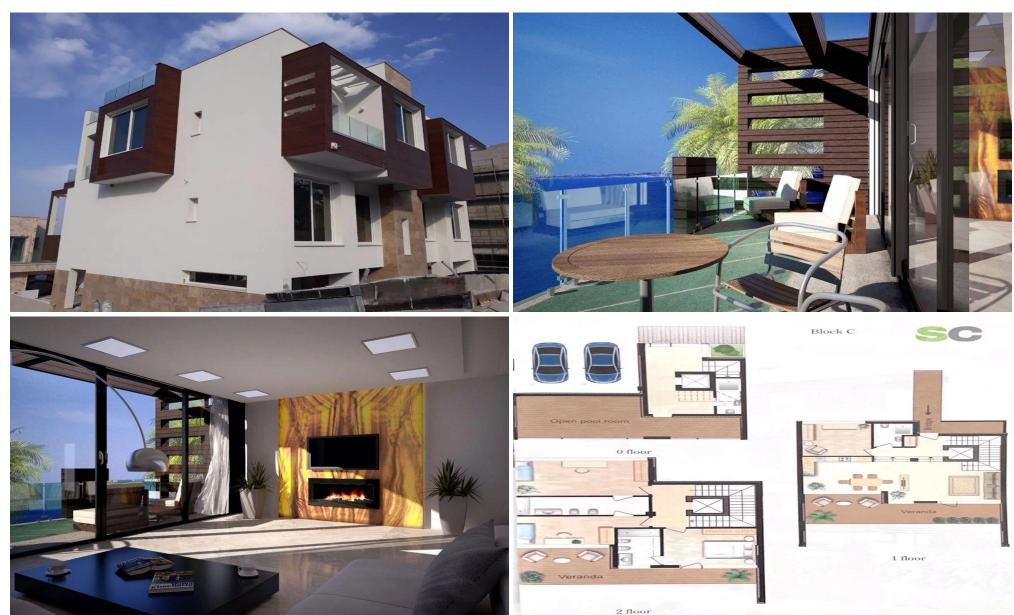

## 4 Bedroom House for Sale in Kissonerga, Paphos District

Four Bedroom Semi Detached Villa for Sale In Kissonerga, Paphos – Title Deeds (New Build Process) □ \*\*\* Skeleton Price €650,000 \*\*\* □ \*\*\* Price For Completed Villa With a Private Pool €900,000 \*\*\* □ An exclusive luxury development, consisting of four bedroom ultra modern villas with allocated parking. This property has a great investment potential for its location, quality materials and has great views of the sea. □ Easy access to Paphos commercial district, nightlife, Paphos Mall and on the city's bus route. This residence is the perfect location from which to enjoy and explore the very best that Paphos has to offer. □ &#013...