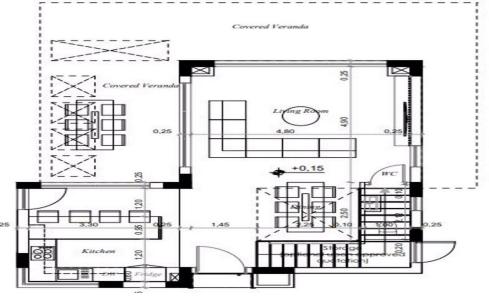

## 3 Bedroom House for Sale in Famagusta District

Three Bedroom Detached Villa For Sale in Ayia Triada, Famagusta (Title Deeds New Build Process The villas are nestled between the beaches of Malama and Ayia Triada, with 5 additional beaches within a 2 km radius. Spacious modern living spaces, 3 large bedrooms with ensuite and a guest W/C and boasts wonderful sea views. They also have a garden with a private pool which creates a beautiful environment to enjoy comfortable living and the wonderful climate of east Cyprus. There is an option to also have a roof garden. To Double bedrooms all with ensuite facilities and fitted wardrobes. Open plan living, dining and kitchen area. Guest W/C\[ \]

| Property Info |     | Plot / Area In | fo  | Additional info  |                  |
|---------------|-----|----------------|-----|------------------|------------------|
|               |     |                |     | Reference Number | kma041n3         |
| Covered Area  | 154 | Plot area      | 311 | Property type    | House            |
|               |     | Pool           | Yes | Condition        | <b>Brand New</b> |
|               |     |                |     | Bathrooms        | 4                |