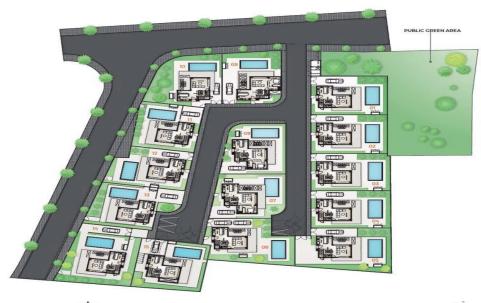

## 3 Bedroom House for Sale in Famagusta District

Three Bedroom Detached Villa For Sale in Ayia Triada, Famagusta (Title Deeds New Build Process The villas are nestled between the beaches of Malama and Ayia Triada, with 5 additional beaches within a 2 km radius. Spacious modern living spaces, 3 large bedrooms with ensuite and a guest W/C and boasts wonderful sea views. They also have a garden with a private pool which creates a beautiful environment to enjoy comfortable living and the wonderful climate of east Cyprus. There is an option to also have a roof garden. To Double bedrooms all with ensuite facilities and fitted wardrobes. Open plan living, dining and kitchen area. Guest W/C\[ \]