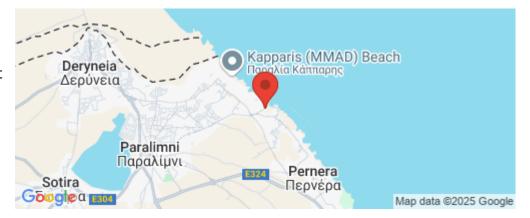

Amenities Location

Region: Famagusta

Coordinates: **35.05019** / **34.02103** 

**Price: €710 000 + VAT** 

VAT for this property is €38,082 or €134,900. VAT usually is 19%. If it is your first purchase of property, you can have VAT reduced to 5% for the first 150sq.m. of the property.