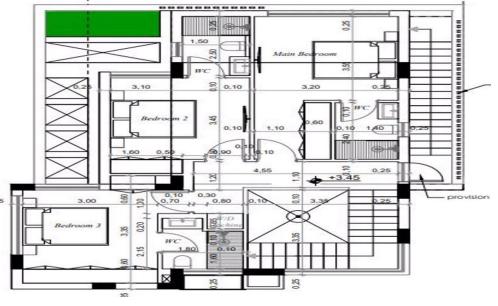

## 3 Bedroom House for Sale in Famagusta District

Three Bedroom Detached Villa For Sale in Ayia Triada, Famagusta (Title Deeds New Build Process The villas are nestled between the beaches of Malama and Ayia Triada, with 5 additional beaches within a 2 km radius. Spacious modern living spaces, 3 large bedrooms with ensuite and a guest W/C and boasts wonderful sea views. They also have a garden with a private pool which creates a beautiful environment to enjoy comfortable living and the wonderful climate of east Cyprus. There is an option to also have a roof garden. To Double bedrooms all with ensuite facilities and fitted wardrobes. Open plan living, dining and kitchen area. Guest W/C\[ \]

| Property Info |     | Plot / Area In | fo  | Additional info  |                  |
|---------------|-----|----------------|-----|------------------|------------------|
|               |     |                |     | Reference Number | kma041n3         |
| Covered Area  | 154 | Plot area      | 311 | Property type    | House            |
|               |     | Pool           | Yes | Condition        | <b>Brand New</b> |
|               |     |                |     | Bathrooms        | 4                |