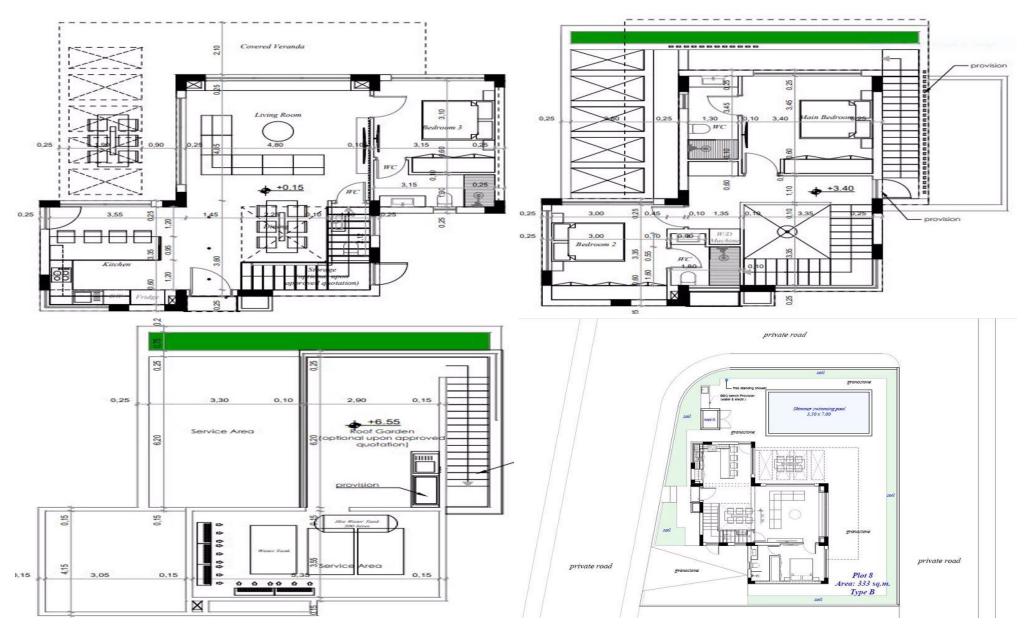

## 3 Bedroom House for Sale in Famagusta District

Three Bedroom Detached Villa For Sale in Ayia Triada, Famagusta (Title Deeds New Build Process The villas are nestled between the beaches of Malama and Ayia Triada, with 5 additional beaches within a 2 km radius. Spacious modern living spaces, 3 large bedrooms with ensuite and a guest W/C and boasts wonderful sea views. They also have a garden with a private pool which creates a beautiful environment to enjoy comfortable living and the wonderful climate of east Cyprus. There is an option to also have a roof garden. To Double bedrooms all with ensuite facilities and fitted wardrobes. Open plan living, dining and kitchen area. Guest W/C\[ \]

| Property Info |     | Plot / Area In | fo  | Additional info  |                  |
|---------------|-----|----------------|-----|------------------|------------------|
|               |     |                |     | Reference Number | kma041n3         |
| Covered Area  | 154 | Plot area      | 311 | Property type    | House            |
|               |     | Pool           | Yes | Condition        | <b>Brand New</b> |
|               |     |                |     | Bathrooms        | 4                |