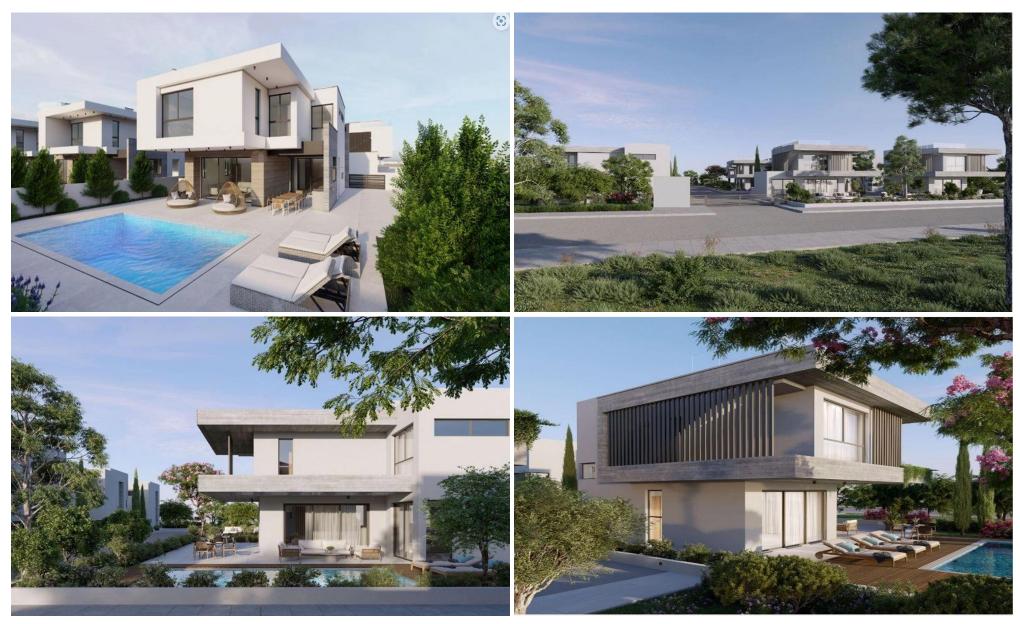

## 3 Bedroom House for Sale in Famagusta District

Three Bedroom Detached Villa For Sale in Ayia Triada, Famagusta (Title Deeds New Build Process The villas are nestled between the beaches of Malama and Ayia Triada, with 5 additional beaches within a 2 km radius. Spacious modern living spaces, 3 large bedrooms with ensuite and a guest W/C and boasts wonderful sea views. They also have a garden with a private pool which creates a beautiful environment to enjoy comfortable living and the wonderful climate of east Cyprus. There is an option to also have a roof garden. To Double bedrooms all with ensuite facilities and fitted wardrobes. Open plan living, dining and kitchen area. Guest W/C\[ \]