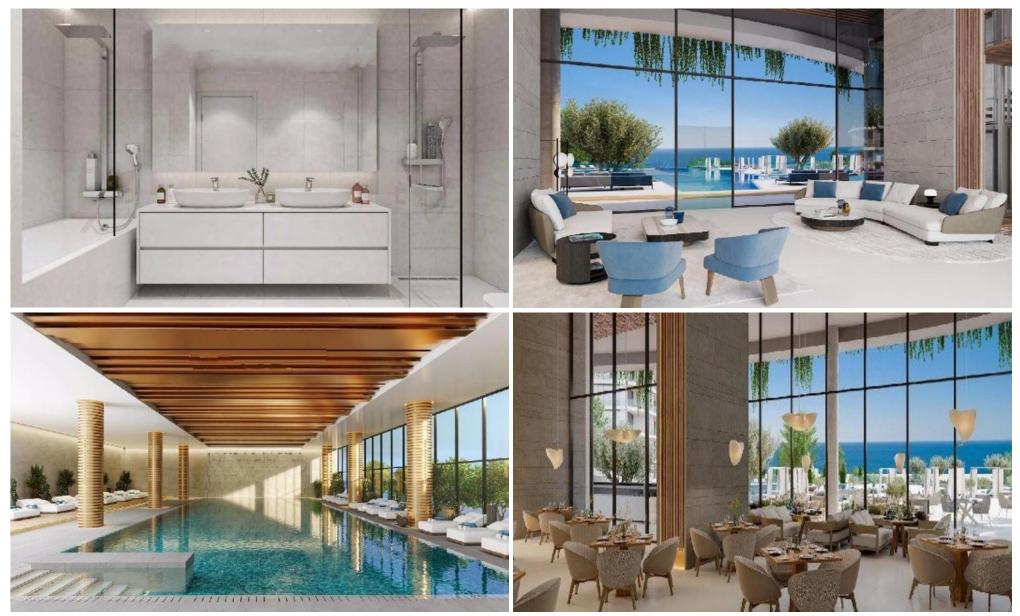

### INDEX lep002n1f

One Bedroom Luxury Apartment For Sale in the Prestige Limassol Marina Area. -Title Deeds (New Build Process) [] An exclusive waterfront development combining elegant residences and dining area in the heart of Limassol. Enjoy living on the sea in an exclusive luxury apartment with views of the Mediterranean and the Marina. With the thrill of the city just moments away, you can relax in a beautiful setting just moments away from the beach. Elegance and style is guaranteed.]]- 1 bedroom ensuite[]- Open plan living[]- Private underground parking[]- Communal infinity pool[]- Communal indoor pool[]- Gym[]- Luxury spa...