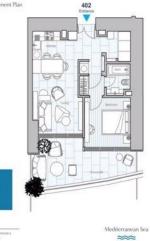

### Master Plan.

- 1 Poseidon Tower 2 Zeus Tower
- 3 Oceanus Tower
- 4 Office Tower
- 5 Main Entrance and Guard House
- 6 Outdoor Swimming Pool

Apartment 402 / 1 Bedroom Zeus Tower - Signature Collection

Total Covered Area

Internal Area

105.90 m<sup>2</sup>

57.50 m<sup>2</sup>

€748,000

PLUS VAT)

store without

11. 16.