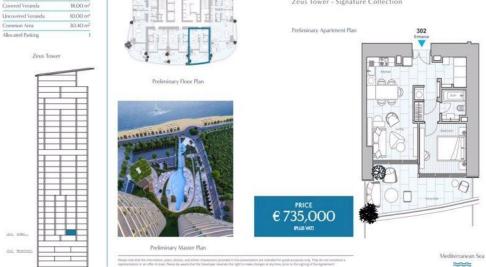

### Price: €735 000 + VAT

VAT for this property is €36,750 or €139,650. VAT usually is 19%. If it is your first purchase of property, you can have VAT reduced to 5% for the first 150sq.m. of the property.

Total Covered Area

Internal Area

105.90 m<sup>2</sup>

57.50 m<sup>2</sup>

€748,000

PLUS VAT)

store without

11. 16.