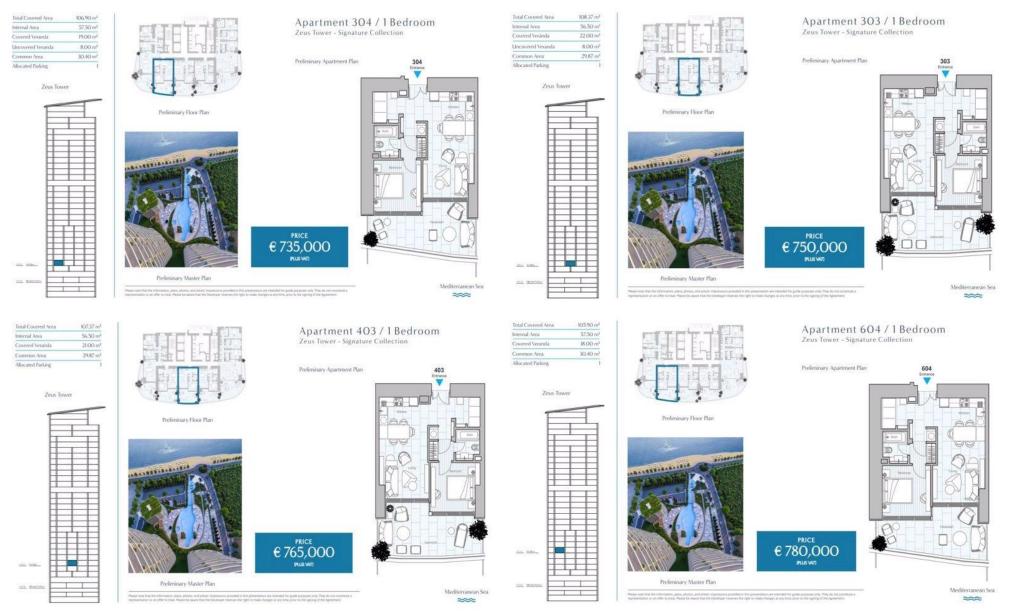

### Price: €735 000 + VAT

VAT for this property is €36,750 or €139,650. VAT usually is 19%. If it is your first purchase of property, you can have VAT reduced to 5% for the first 150sq.m. of the property.

### **Price change history**

€669 000 on Oct 20, 2023 €735 000 on Feb 29, 2024