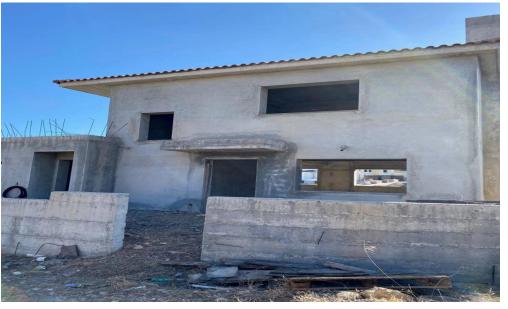

### 4 Bedroom House for Sale in Germasogeia, Limassol District

Four Bedroom Detached Villa Skeleton For Sale in Paniotis, Germasogeia, Limassol with Land Deeds The building is situated on a quiet road with unobstructed panoramic sea views. This part built villa can be finished to the new owners specification. The villa requires second fix from all trades plus doors / windows / kitchen / wardrobes / internal doors / ceramics and painting along with outside landscaping and possible swimming pool area, with all costs to be incurred by the new owners. This is a large family home with excellent size rooms, but viewing is advised to fully appreciate the possibilities this villa as to offer. 4 double bedrooms.