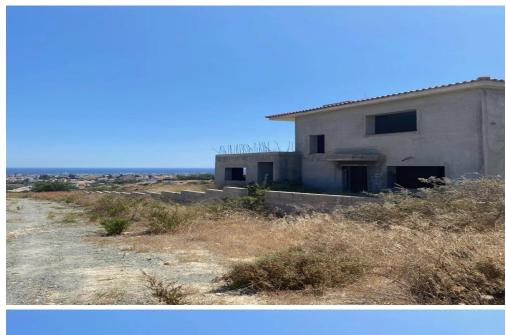

### 4 Bedroom House for Sale in Germasogeia, Limassol District

Four Bedroom Detached Villa Skeleton For Sale in Paniotis, Germasogeia, Limassol with Land Deeds The building is situated on a quiet road with unobstructed panoramic sea views. This part built villa can be finished to the new owners specification. The villa requires second fix from all trades plus doors / windows / kitchen / wardrobes / internal doors / ceramics and painting along with outside landscaping and possible swimming pool area, with all costs to be incurred by the new owners. This is a large family home with excellent size rooms, but viewing is advised to fully appreciate the possibilities this villa as to offer. 4 double bedrooms.