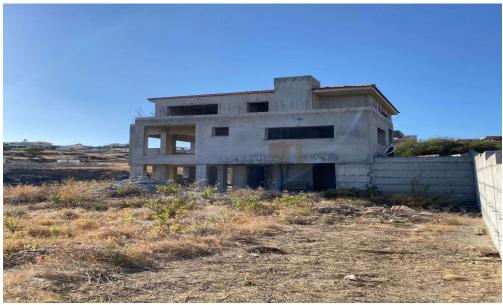

### 4 Bedroom House for Sale in Germasogeia, Limassol District

Four Bedroom Detached Villa Skeleton For Sale in Paniotis, Germasogeia, Limassol with Land Deeds The building is situated on a quiet road with unobstructed panoramic sea views. This part built villa can be finished to the new owners specification. The villa requires second fix from all trades plus doors / windows / kitchen / wardrobes / internal doors / ceramics and painting along with outside landscaping and possible swimming pool area, with all costs to be incurred by the new owners. This is a large family home with excellent size rooms, but viewing is advised to fully appreciate the possibilities this villa as to offer. 4 double bedrooms.