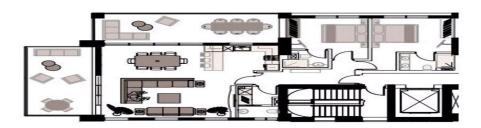

### 2nd FLOOR

#### BLOCK 2

#### FLAT 204 | 2 BEDROOMS SIMPLEX

| 110.00m²             |
|----------------------|
| 47.00m²              |
|                      |
| 157.00m <sup>2</sup> |
|                      |