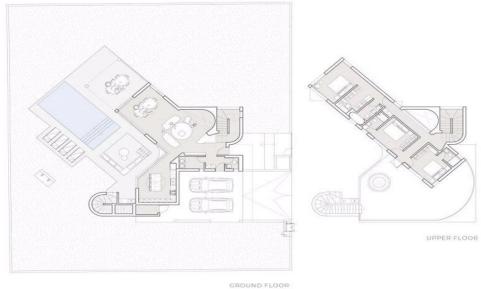

## 3 Bedroom House for Sale in Pervolia Larnacas

Three Bedroom Detached Villa For Sale In Pervolia, Larnaca - Title Deeds (New Build Process) The development is located in Pervolia with only a 17 Minute drive to Larnaca Town Centre and 3km from Kiti. These exclusive 2 storey villas consist of 3 bedrooms with terraces overlooking the blue sea on very large plots of lands, landscaped gardens offer ample room for private swimming pools and barbeque areas. Each villa is also equipped with cameras and alarm systems. The traditional styles, fixtures and finishes have been carefully selected to retain the charm and authenticity of the region. The contemporary and functional design of the residences will offer the future homeo...

| Property Info |     | Plot / Area Info |     |
|---------------|-----|------------------|-----|
| Covered Area  | 200 | Plot area        | 956 |
| Heating       | Yes | Pool             | Yes |

| edg005n3/type 4  |
|------------------|
| House            |
| <b>Brand New</b> |
| 4                |
|                  |