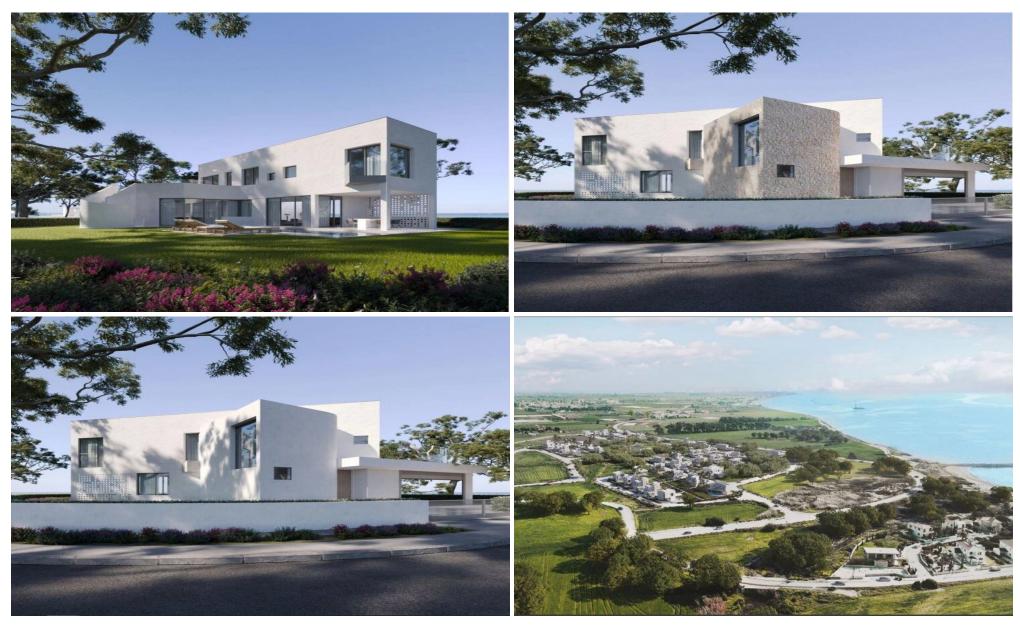

## 3 Bedroom House for Sale in Pervolia Larnacas

Three Bedroom Detached Villa For Sale In Pervolia, Larnaca - Title Deeds (New Build Process) The development is located in Pervolia with only a 17 Minute drive to Larnaca Town Centre and 3km from Kiti. These exclusive 2 storey villas consist of 3 bedrooms with terraces overlooking the blue sea on very large plots of lands, landscaped gardens offer ample room for private swimming pools and barbeque areas. Each villa is also equipped with cameras and alarm systems. The traditional styles, fixtures and finishes have been carefully selected to retain the charm and authenticity of the region. The contemporary and functional design of the residences will offer the future homeo...