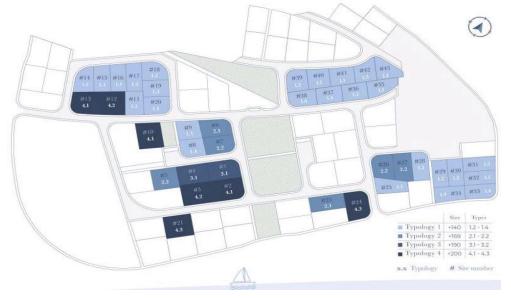

## 3 Bedroom House for Sale in Pervolia Larnacas

Three Bedroom Detached Villa For Sale In Pervolia, Larnaca - Title Deeds (New Build Process) The development is located in Pervolia with only a 17 Minute drive to Larnaca Town Centre and 3km from Kiti. These exclusive 2 storey villas consist of 3 bedrooms with terraces overlooking the blue sea on very large plots of lands, landscaped gardens offer ample room for private swimming pools and barbeque areas. Each villa is also equipped with cameras and alarm systems. The traditional styles, fixtures and finishes have been carefully selected to retain the charm and authenticity of the region. The contemporary and functional design of the residences will offer the future homeo...