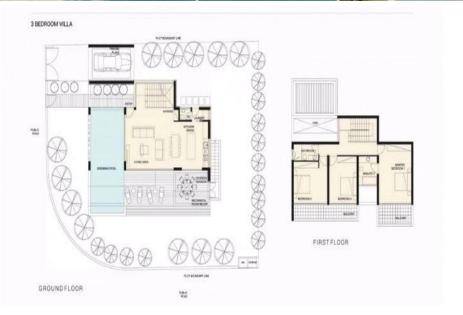

## 3 Bedroom House for Sale in Peyia, Paphos District

Three Bedroom Detached Villa For Sale in Peyia, Paphos – Title Deeds (New Build Process) [This project is a modern state of the art luxury 3 bedroom villa for sale in Peyia, Cyprus. The villa is close to the renowned blue flag beaches of Coral Bay and the spectacular landscapes of the Akamas National Park in Peyia. The villa features a private swimming pool, large terraces, spacious interiors with high-quality finishes. The residents of this beautiful property will be able to enjoy the unobstructed breath-taking views of the Mediterranean Sea. Three bedrooms with fitted wardrobes. Open plan living lounge – dining – kitchen a...