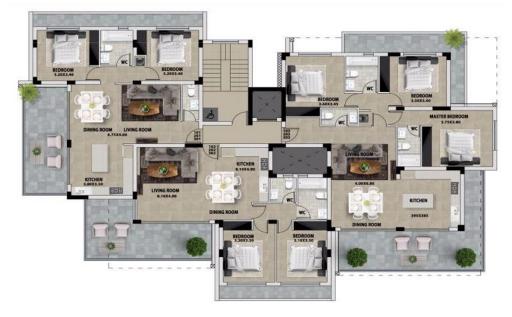

## 3 Bedroom Apartment for Sale in Germasogeia, Limassol District

Three Bedroom Apartment For Sale in Germasogeia, Limassol – Title Deeds (New Build Process) LAST REMAINING 3 BED APARTMENT !! These apartments are considered a contemporary architectural design of modern building. Situated in a much sought-after location at green area of Germasogeia and they are surrounded by green area and enjoy wonderful views. They have easy access to the tourist area – with the best nightlife on the island including excellent restaurants, bars and clubs, glorious beaches and superb 5\* hotels – This Residence offers six (2) and three (3) bedroom apartments with private covered parking, common swimming pool and store rooms for ea...

| <b>Property Info</b> |     | Plot / Area Info |     | Additional info  |                  |
|----------------------|-----|------------------|-----|------------------|------------------|
| Covered Area         | 125 | Pool             | Yes | Reference Number | ath019n3         |
|                      |     |                  |     | Property type    | Apartment        |
|                      |     |                  |     | Condition        | <b>Brand New</b> |
|                      |     |                  |     | Bathrooms        | 3                |