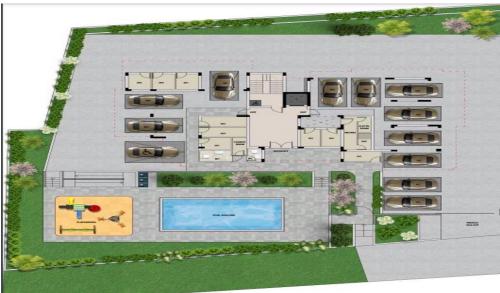

## 3 Bedroom Apartment for Sale in Germasogeia, Limassol District

Three Bedroom Apartment For Sale in Germasogeia, Limassol – Title Deeds (New Build Process) LAST REMAINING 3 BED APARTMENT !! These apartments are considered a contemporary architectural design of modern building. Situated in a much sought-after location at green area of Germasogeia and they are surrounded by green area and enjoy wonderful views. They have easy access to the tourist area – with the best nightlife on the island including excellent restaurants, bars and clubs, glorious beaches and superb 5\* hotels – This Residence offers six (2) and three (3) bedroom apartments with private covered parking, common swimming pool and store rooms for ea...