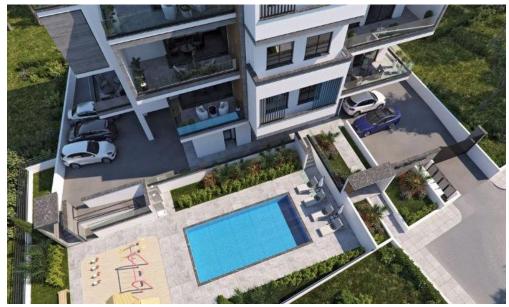

## 3 Bedroom Apartment for Sale in Germasogeia, Limassol District

Three Bedroom Apartment For Sale in Germasogeia, Limassol – Title Deeds (New Build Process) LAST REMAINING 3 BED APARTMENT !! These apartments are considered a contemporary architectural design of modern building. Situated in a much sought-after location at green area of Germasogeia and they are surrounded by green area and enjoy wonderful views. They have easy access to the tourist area – with the best nightlife on the island including excellent restaurants, bars and clubs, glorious beaches and superb 5\* hotels – This Residence offers six (2) and three (3) bedroom apartments with private covered parking, common swimming pool and store rooms for ea...