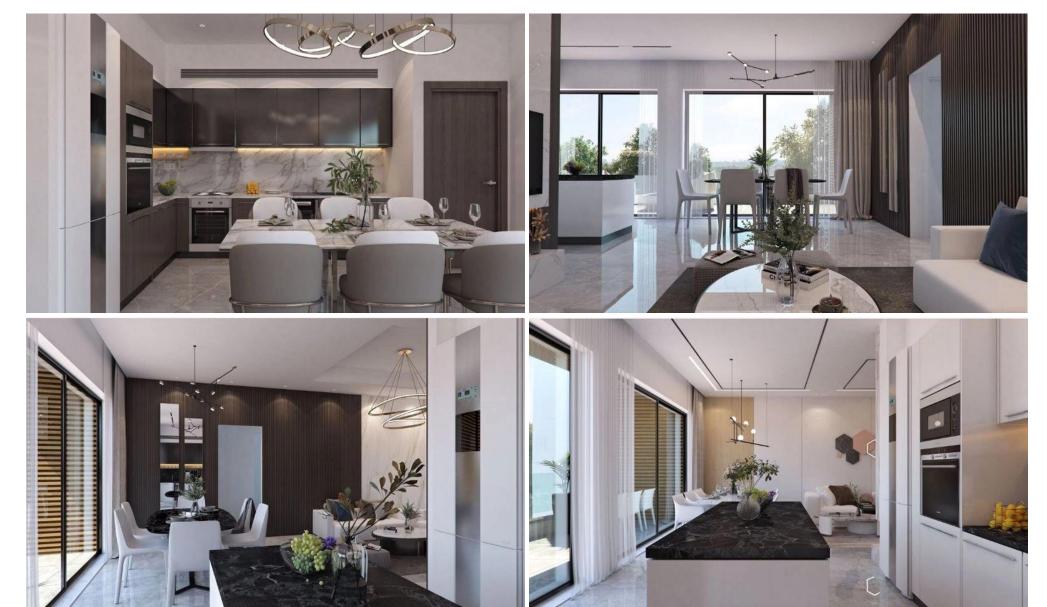

## 3 Bedroom Apartment for Sale in Germasogeia, Limassol District

Three Bedroom Apartment For Sale in Germasogeia, Limassol – Title Deeds (New Build Process) LAST REMAINING 3 BED APARTMENT !! These apartments are considered a contemporary architectural design of modern building. Situated in a much sought-after location at green area of Germasogeia and they are surrounded by green area and enjoy wonderful views. They have easy access to the tourist area – with the best nightlife on the island including excellent restaurants, bars and clubs, glorious beaches and superb 5\* hotels – This Residence offers six (2) and three (3) bedroom apartments with private covered parking, common swimming pool and store rooms for ea...