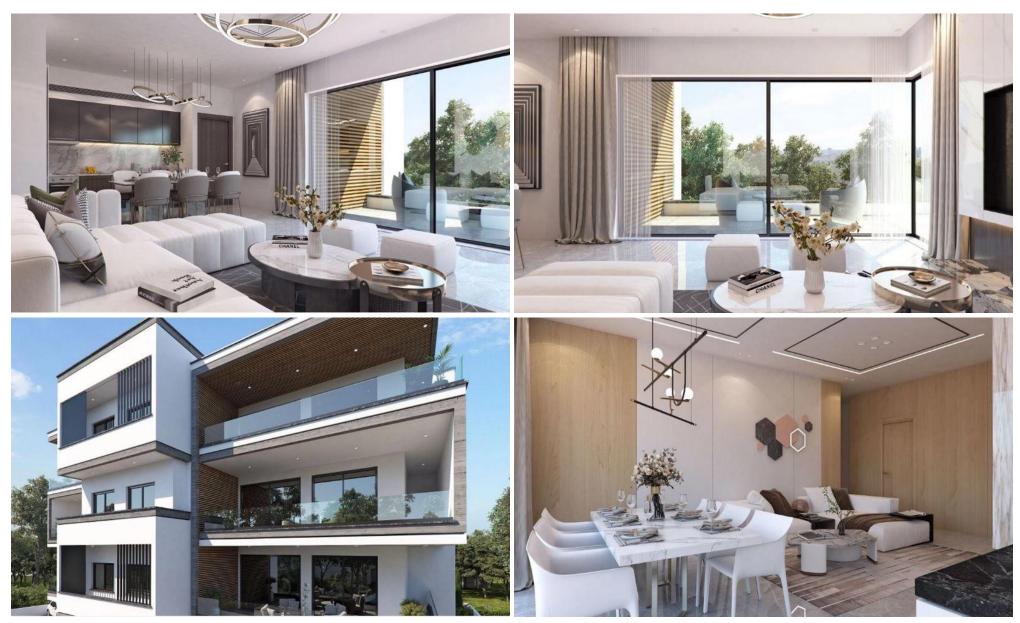

## 3 Bedroom Apartment for Sale in Germasogeia, Limassol District

Three Bedroom Apartment For Sale in Germasogeia, Limassol – Title Deeds (New Build Process) LAST REMAINING 3 BED APARTMENT !! These apartments are considered a contemporary architectural design of modern building. Situated in a much sought-after location at green area of Germasogeia and they are surrounded by green area and enjoy wonderful views. They have easy access to the tourist area – with the best nightlife on the island including excellent restaurants, bars and clubs, glorious beaches and superb 5\* hotels – This Residence offers six (2) and three (3) bedroom apartments with private covered parking, common swimming pool and store rooms for ea...