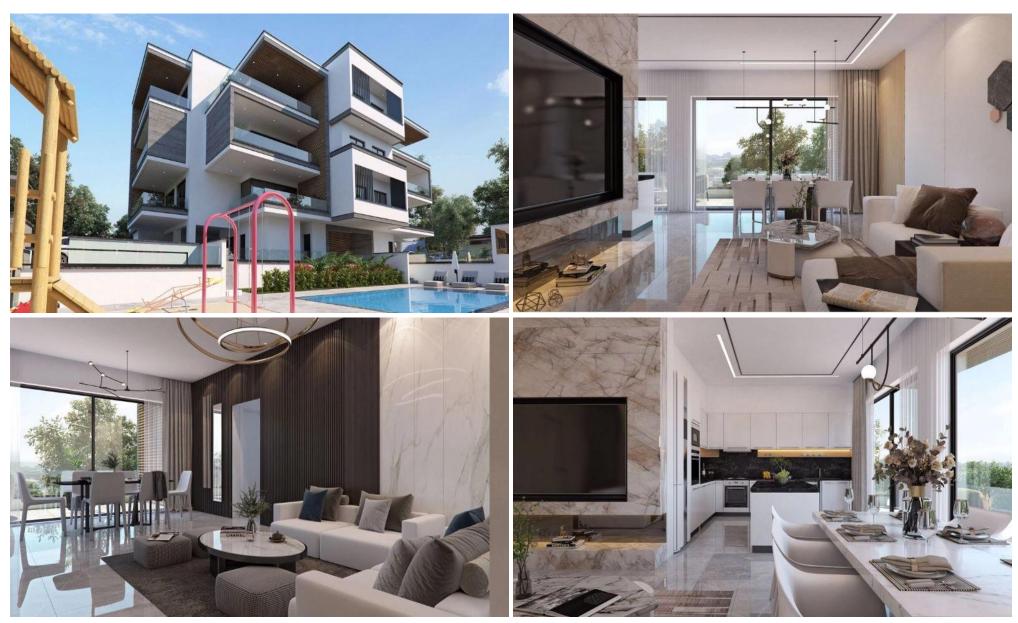

## 3 Bedroom Apartment for Sale in Germasogeia, Limassol District

Three Bedroom Apartment For Sale in Germasogeia, Limassol – Title Deeds (New Build Process) LAST REMAINING 3 BED APARTMENT !! These apartments are considered a contemporary architectural design of modern building. Situated in a much sought-after location at green area of Germasogeia and they are surrounded by green area and enjoy wonderful views. They have easy access to the tourist area – with the best nightlife on the island including excellent restaurants, bars and clubs, glorious beaches and superb 5\* hotels – This Residence offers six (2) and three (3) bedroom apartments with private covered parking, common swimming pool and store rooms for ea...