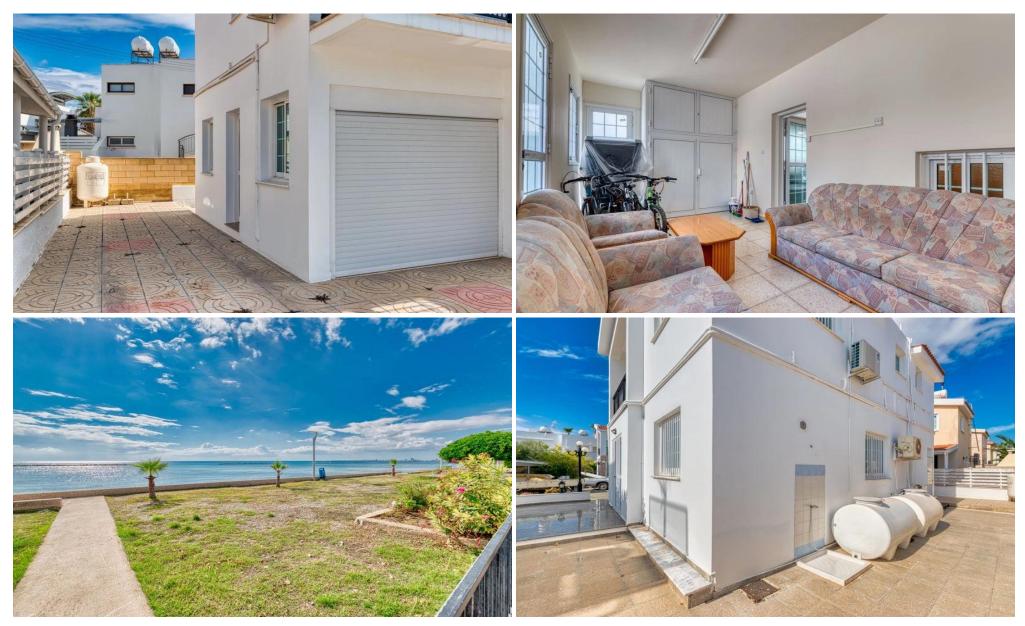

## 3 Bedroom House for Sale in Oroklini, Larnaca District

Three Bedroom Detached Villa For Sale in Oroklini with Title Deeds A very well presented detached villa located in Oroklini on a private gated complex which is also just a short walk to the beautiful beach. This property consists of an open plan living, dining and kitchen area, a downstairs guest WC, three double bedrooms and a family bathroom. The master bedroom boasts ensuite facilities and access to a private balcony, also the other two bedrooms benefit from a larger shared balcony of which all have stunning sea views. Outside to the left of the property you will find a spacious garage with a built in utility room and a private driveway with parking for up to two vehicles. ...