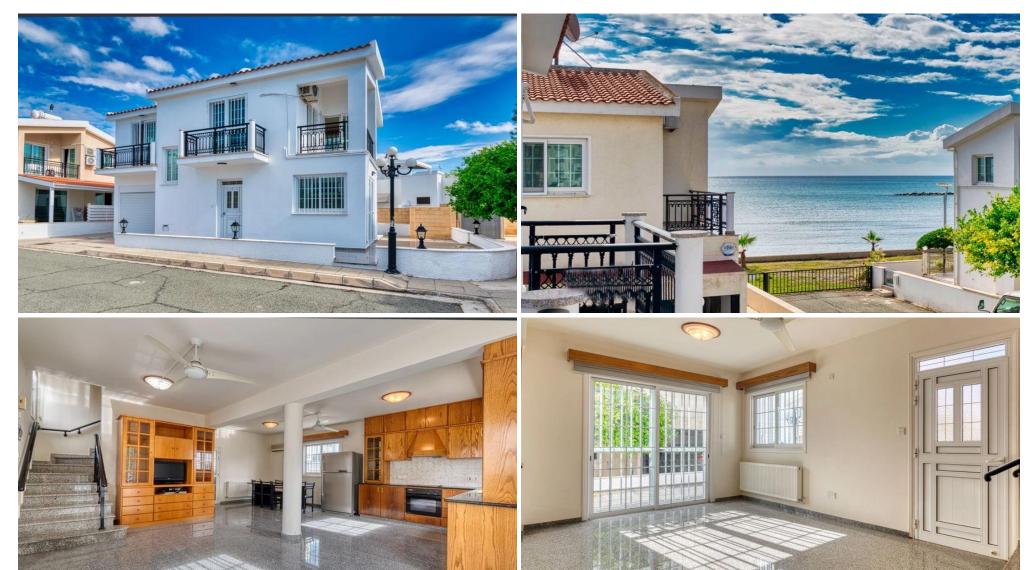

## 3 Bedroom House for Sale in Oroklini, Larnaca District

Three Bedroom Detached Villa For Sale in Oroklini with Title Deeds A very well presented detached villa located in Oroklini on a private gated complex which is also just a short walk to the beautiful beach. This property consists of an open plan living, dining and kitchen area, a downstairs guest WC, three double bedrooms and a family bathroom. The master bedroom boasts ensuite facilities and access to a private balcony, also the other two bedrooms benefit from a larger shared balcony of which all have stunning sea views. Outside to the left of the property you will find a spacious garage with a built in utility room and a private driveway with parking for up to two vehicles. ...