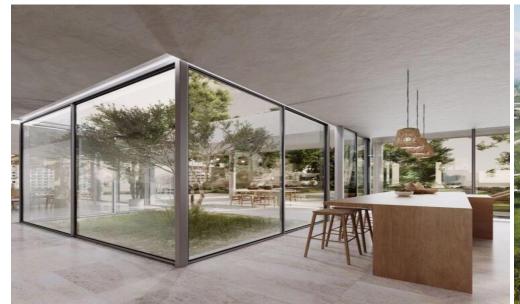

## 3 Bedroom House for Sale in Pervolia Larnacas

Three Bedroom Detached Villa For Sale In Pervolia, Larnaca - Title Deeds (New Build Process) The development is located in Pervolia with only a 17 Minute drive to Larnaca Town Centre and 3km from Kiti. These exclusive 2 storey villas consist of 3 bedrooms with terraces overlooking the blue sea on very large plots of lands, landscaped gardens offer ample room for private swimming pools and barbeque areas. Each villa is also equipped with cameras and alarm systems. The traditional styles, fixtures and finishes have been carefully selected to retain the charm and authenticity of the region. The contemporary and functional design of the residences will offer the future homeo...