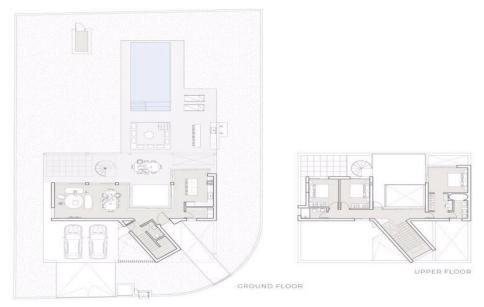

## 3 Bedroom House for Sale in Pervolia Larnacas

Three Bedroom Detached Villa For Sale In Pervolia, Larnaca - Title Deeds (New Build Process) The development is located in Pervolia with only a 17 Minute drive to Larnaca Town Centre and 3km from Kiti. These exclusive 2 storey villas consist of 3 bedrooms with terraces overlooking the blue sea on very large plots of lands, landscaped gardens offer ample room for private swimming pools and barbeque areas. Each villa is also equipped with cameras and alarm systems. The traditional styles, fixtures and finishes have been carefully selected to retain the charm and authenticity of the region. The contemporary and functional design of the residences will offer the future homeo...

| Property Info |     | Plot / Area Info |     |
|---------------|-----|------------------|-----|
| Covered Area  | 190 | Plot area        | 905 |
| Heating       | Yes | Pool             | Yes |

| Additional info  |                  |
|------------------|------------------|
| Reference Number | edg005n3/type 3  |
| Property type    | House            |
| Condition        | <b>Brand New</b> |
| Bathrooms        | 3                |
|                  |                  |