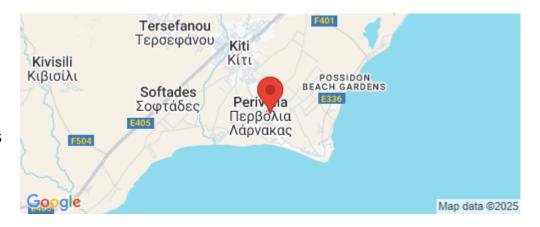

Amenities Location

**Location:** Pervolia Larnacas Region: **Larnaca** 

Coordinates: **34.8292** / **33.5833** 

Price: €735 000 + VAT

VAT for this property is €58,413 or €139,650. VAT usually is 19%. If it is your first purchase of property, you can have VAT reduced to 5% for the first 150sq.m. of the property.