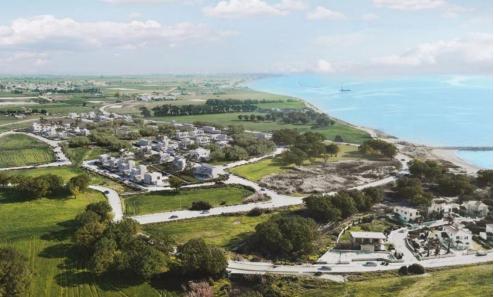

## 3 Bedroom House for Sale in Pervolia Larnacas

Three Bedroom Detached Villa For Sale In Pervolia, Larnaca - Title Deeds (New Build Process) The development is located in Pervolia with only a 17 Minute drive to Larnaca Town Centre and 3km from Kiti. These exclusive 2 storey villas consist of 3 bedrooms with terraces overlooking the blue sea on very large plots of lands, landscaped gardens offer ample room for private swimming pools and barbeque areas. Each villa is also equipped with cameras and alarm systems. The traditional styles, fixtures and finishes have been carefully selected to retain the charm and authenticity of the region. The contemporary and functional design of the residences will offer the future homeo...

Amenities Location

**Location:** Pervolia Larnacas Region: **Larnaca** 

Coordinates: **34.8292** / **33.5833** 

Price: €735 000 + VAT

VAT for this property is €58,413 or €139,650. VAT usually is 19%. If it is your first purchase of property, you can have VAT reduced to 5% for the first 150sq.m. of the property.