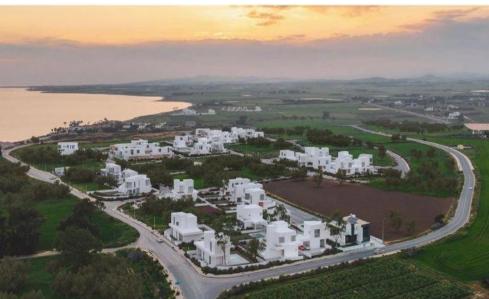

## 3 Bedroom House for Sale in Pervolia Larnacas

Three Bedroom Detached Villa For Sale In Pervolia, Larnaca - Title Deeds (New Build Process) The development is located in Pervolia with only a 17 Minute drive to Larnaca Town Centre and 3km from Kiti. These exclusive 2 storey villas consist of 3 bedrooms with terraces overlooking the blue sea on very large plots of lands, landscaped gardens offer ample room for private swimming pools and barbeque areas. Each villa is also equipped with cameras and alarm systems. The traditional styles, fixtures and finishes have been carefully selected to retain the charm and authenticity of the region. The contemporary and functional design of the residences will offer the future homeo...