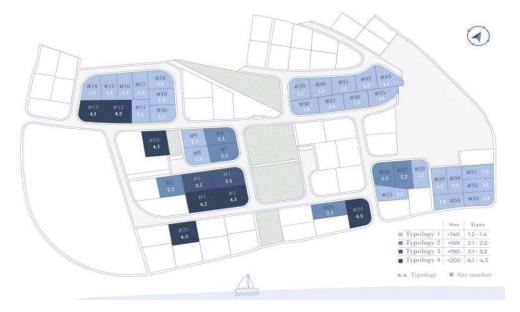

|
| Condition        | <b>Brand New</b> |
| Bathrooms        | 3                |
|                  |                  |

Amenities Location

**Location:** Pervolia Larnacas Region: **Larnaca** 

Coordinates: **34.8292** / **33.5833** 



Price: €735 000 + VAT

VAT for this property is €58,413 or €139,650. VAT usually is 19%. If it is your first purchase of property, you can have VAT reduced to 5% for the first 150sq.m. of the property.

VAT Excluded

Title transfer fee None

Price per SQM €3 868.00/m²

Common expenses None

## **Representative: Emerald Property Consultants**

Registration number 845 Email info@cyprusemerald.com
License number 329/E Legal name N/A

Phone: **+35723080080** 

## **Price change history**

€725 000 on Oct 20, 2023 €735 000 on Nov 7, 2024