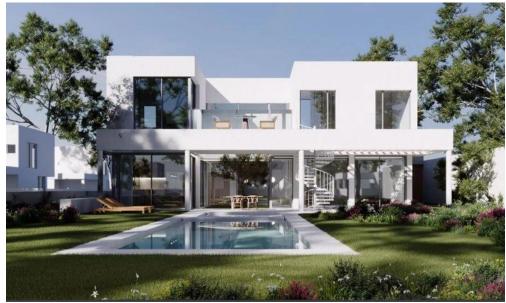

## 3 Bedroom House for Sale in Pervolia Larnacas

Three Bedroom Detached Villa For Sale In Pervolia, Larnaca - Title Deeds (New Build Process) The development is located in Pervolia with only a 17 Minute drive to Larnaca Town Centre and 3km from Kiti. These exclusive 2 storey villas consist of 3 bedrooms with terraces overlooking the blue sea on very large plots of lands, landscaped gardens offer ample room for private swimming pools and barbeque areas. Each villa is also equipped with cameras and alarm systems. The traditional styles, fixtures and finishes have been carefully selected to retain the charm and authenticity of the region. The contemporary and functional design of the residences will offer the future homeo...