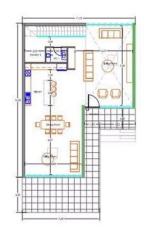

rooms        | 4                |

Amenities Location

**Location:** Germasogeia Region: **Limassol** 

Coordinates: 34.72088 / 33.07346



**Price: €545 210 + VAT** 

VAT for this property is €27,261 or €103,590. VAT usually is 19%. If it is your first purchase of property, you can have VAT reduced to 5% for the first 150sq.m. of the property.

VAT Excluded

Title transfer fee None

Price per SQM €4 620.00/m²

Common expenses None

## **Representative: Emerald Property Consultants**

Registration number 845 Email info@cyprusemerald.com
License number 329/E Legal name N/A

Phone: **+35723080080** 

## **Price change history**

€734 091 on Oct 20, 2023 €749 770 on Mar 19, 2024 €545 210 on Dec 3, 2024



































## HOUSE 1 & 2







HOUSE 3 & 4

HOUSE 12 & 13