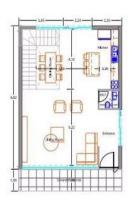

## 4 Bedroom House for Sale in Germasogeia, Limassol District

Four Bedroom Detached Villa For Sale In Germasogia, Limassol – Title Deeds (New Build Process) This is a modern development of 28 houses that redefines city living. Resting in a premium location between Kalogiroi and Mesovounia in Germasogeia, one of the classiest areas in Limassol, A cleverly-design development that is a perfect match for those who are in search to live in a comfortable, serene and picturesque community nearby the sea. The houses have high-quality ceramic tiles in living room and Laminate flooring in bedrooms. There is Provision for A/C split units in all rooms and double glazing aluminium window frames. All houses also have high-quality kitchen and war...

| Property Info |     | Plot / Area In | ıfo | Additional info  |                  |
|---------------|-----|----------------|-----|------------------|------------------|
|               |     |                |     | Reference Number | kal005n4         |
| Covered Area  | 118 | Plot area      | 175 | Property type    | House            |
|               |     | Pool           | Yes | Condition        | <b>Brand New</b> |
|               |     |                |     | Bathrooms        | 4                |