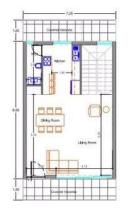

| Property Info |     | Plot / Area In | ıfo | Additional info  |                  |
|---------------|-----|----------------|-----|------------------|------------------|
|               |     |                |     | Reference Number | kal005n4         |
| Covered Area  | 118 | Plot area      | 175 | Property type    | House            |
|               |     | Pool           | Yes | Condition        | <b>Brand New</b> |
|               |     |                |     | Bathrooms        | 4                |