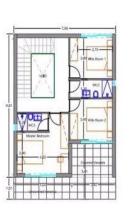

## 4 Bedroom House for Sale in Germasogeia, Limassol District

Four Bedroom Detached Villa For Sale In Germasogia, Limassol – Title Deeds (New Build Process) This is a modern development of 28 houses that redefines city living. Resting in a premium location between Kalogiroi and Mesovounia in Germasogeia, one of the classiest areas in Limassol, A cleverly-design development that is a perfect match for those who are in search to live in a comfortable, serene and picturesque community nearby the sea. The houses have high-quality ceramic tiles in living room and Laminate flooring in bedrooms. There is Provision for A/C split units in all rooms and double glazing aluminium window frames. All houses also have high-quality kitchen and war...

| Property Info |     | Plot / Area In | ıfo | Additional info  |                  |
|---------------|-----|----------------|-----|------------------|------------------|
|               |     |                |     | Reference Number | kal005n4         |
| Covered Area  | 118 | Plot area      | 175 | Property type    | House            |
|               |     | Pool           | Yes | Condition        | <b>Brand New</b> |
|               |     |                |     | Bathrooms        | 4                |