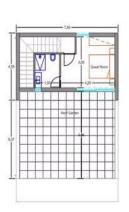

## 4 Bedroom House for Sale in Germasogeia, Limassol District

Four Bedroom Detached Villa For Sale In Germasogia, Limassol – Title Deeds (New Build Process) This is a modern development of 28 houses that redefines city living. Resting in a premium location between Kalogiroi and Mesovounia in Germasogeia, one of the classiest areas in Limassol, A cleverly-design development that is a perfect match for those who are in search to live in a comfortable, serene and picturesque community nearby the sea. The houses have high-quality ceramic tiles in living room and Laminate flooring in bedrooms. There is Provision for A/C split units in all rooms and double glazing aluminium window frames. All houses also have high-quality kitchen and war...

| Property Info |     | Plot / Area In | ıfo | Additional info  |                  |
|---------------|-----|----------------|-----|------------------|------------------|
|               |     |                |     | Reference Number | kal005n4         |
| Covered Area  | 118 | Plot area      | 175 | Property type    | House            |
|               |     | Pool           | Yes | Condition        | <b>Brand New</b> |
|               |     |                |     | Bathrooms        | 4                |