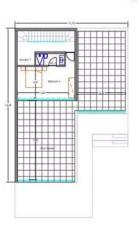

s        | 4                |

Amenities Location

**Location:** Germasogeia Region: **Limassol** 

Coordinates: 34.72088 / 33.07346



**Price: €545 210 + VAT** 

VAT for this property is €27,261 or €103,590. VAT usually is 19%. If it is your first purchase of property, you can have VAT reduced to 5% for the first 150sq.m. of the property.

VAT Excluded

Title transfer fee None

Price per SQM €4 620.00/m²

Common expenses None

## **Representative: Emerald Property Consultants**

Registration number 845 Email info@cyprusemerald.com
License number 329/E Legal name N/A

Phone: **+35723080080** 

## **Price change history**

€734 091 on Oct 20, 2023 €749 770 on Mar 19, 2024 €545 210 on Dec 3, 2024



































## HOUSE 1 & 2







HOUSE 3 & 4

HOUSE 12 & 13