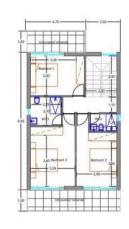

| Property Info |     | Plot / Area In | ıfo | Additional info  |                  |
|---------------|-----|----------------|-----|------------------|------------------|
|               |     |                |     | Reference Number | kal005n4         |
| Covered Area  | 118 | Plot area      | 175 | Property type    | House            |
|               |     | Pool           | Yes | Condition        | <b>Brand New</b> |
|               |     |                |     | Bathrooms        | 4                |