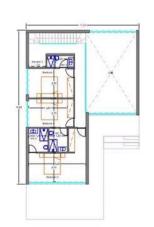

oms        | 4                |

Amenities Location

**Location:** Germasogeia Region: **Limassol** 

Coordinates: 34.72088 / 33.07346



**Price: €545 210 + VAT** 

VAT for this property is €27,261 or €103,590. VAT usually is 19%. If it is your first purchase of property, you can have VAT reduced to 5% for the first 150sq.m. of the property.

VAT Excluded

Title transfer fee None

Price per SQM €4 620.00/m²

Common expenses None

## **Representative: Emerald Property Consultants**

Registration number 845 Email info@cyprusemerald.com
License number 329/E Legal name N/A

Phone: **+35723080080** 

## **Price change history**

€734 091 on Oct 20, 2023 €749 770 on Mar 19, 2024 €545 210 on Dec 3, 2024



































## HOUSE 1 & 2







HOUSE 3 & 4

HOUSE 12 & 13