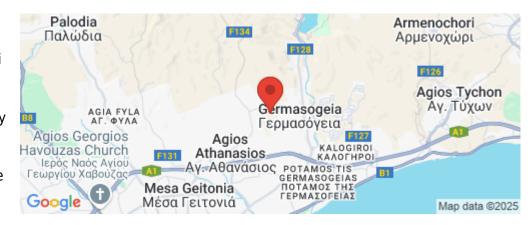

Amenities Location

**Location:** Germasogeia Region: **Limassol** 

Coordinates: 34.72088 / 33.07346

**Price: €545 210 + VAT** 

VAT for this property is €27,261 or €103,590. VAT usually is 19%. If it is your first purchase of property, you can have VAT reduced to 5% for the first 150sq.m. of the property.