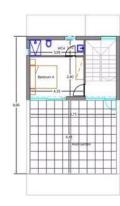

## 4 Bedroom House for Sale in Germasogeia, Limassol District

Four Bedroom Detached Villa For Sale In Germasogia, Limassol – Title Deeds (New Build Process) This is a modern development of 28 houses that redefines city living. Resting in a premium location between Kalogiroi and Mesovounia in Germasogeia, one of the classiest areas in Limassol, A cleverly-design development that is a perfect match for those who are in search to live in a comfortable, serene and picturesque community nearby the sea. The houses have high-quality ceramic tiles in living room and Laminate flooring in bedrooms. There is Provision for A/C split units in all rooms and double glazing aluminium window frames. All houses also have high-quality kitchen and war...

| Property Info |     | Plot / Area In | ıfo | Additional info  |                  |
|---------------|-----|----------------|-----|------------------|------------------|
|               |     |                |     | Reference Number | kal005n4         |
| Covered Area  | 118 | Plot area      | 175 | Property type    | House            |
|               |     | Pool           | Yes | Condition        | <b>Brand New</b> |
|               |     |                |     | Bathrooms        | 4                |