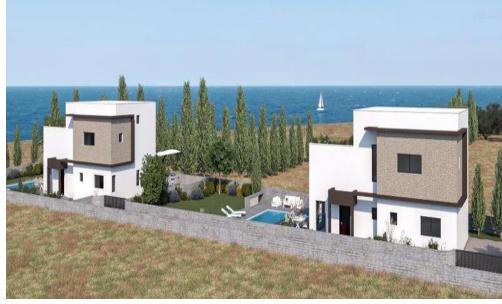

## 4 Bedroom House for Sale in Pomos, Paphos District

Four Bedroom Detached Villa For Sale In Pomos, Paphos – Title Deeds (New Build Process) These 4 bedroom contemporary styled villa is located just 100 meters from the beach and less than 300m walking distance the popular Pomos Harbour. The property comprise 2 double bedrooms on the ground level and 2 double bedrooms on the upper level, all ensuite, spacious open-plan living and entertainment areas and a gourmet kitchens. Externally, the property boasts large private verandas, to enjoy the spectacular sea views and evening sunsets, a private swimming pool and a larger than average garden providing ample double car parking with excellent privacy.