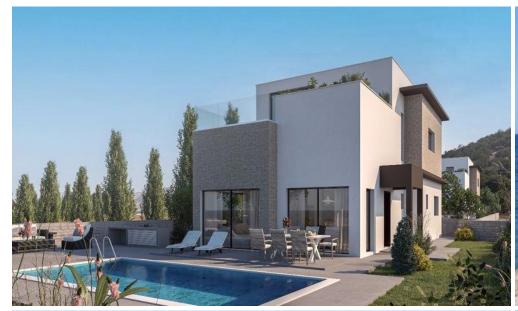

## 4 Bedroom House for Sale in Pomos, Paphos District

Four Bedroom Detached Villa For Sale In Pomos, Paphos – Title Deeds (New Build Process) These 4 bedroom contemporary styled villa is located just 100 meters from the beach and less than 300m walking distance the popular Pomos Harbour. The property comprise 2 double bedrooms on the ground level and 2 double bedrooms on the upper level, all ensuite, spacious open-plan living and entertainment areas and a gourmet kitchens. Externally, the property boasts large private verandas, to enjoy the spectacular sea views and evening sunsets, a private swimming pool and a larger than average garden providing ample double car parking with excellent privacy.

| Property Info |     | Plot / Area Info |     | Additional info  |                  |
|---------------|-----|------------------|-----|------------------|------------------|
|               |     |                  |     | Reference Number | msp059n4         |
| Covered Area  | 170 | Plot area        | 636 | Property type    | House            |
|               |     | Pool             | Yes | Condition        | <b>Brand New</b> |
|               |     |                  |     | Bathrooms        | 4                |