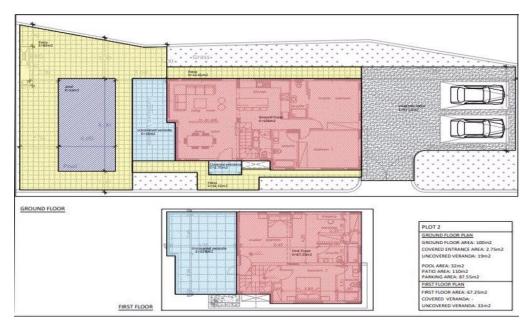

## 4 Bedroom House for Sale in Pomos, Paphos District

Four Bedroom Detached Villa For Sale In Pomos, Paphos – Title Deeds (New Build Process) These 4 bedroom contemporary styled villa is located just 100 meters from the beach and less than 300m walking distance the popular Pomos Harbour. The property comprise 2 double bedrooms on the ground level and 2 double bedrooms on the upper level, all ensuite, spacious open-plan living and entertainment areas and a gourmet kitchens. Externally, the property boasts large private verandas, to enjoy the spectacular sea views and evening sunsets, a private swimming pool and a larger than average garden providing ample double car parking with excellent privacy.

| Property Info |     | Plot / Area Info |     | Additional info  |                  |
|---------------|-----|------------------|-----|------------------|------------------|
|               |     |                  |     | Reference Number | msp059n4         |
| Covered Area  | 170 | Plot area        | 636 | Property type    | House            |
|               |     | Pool             | Yes | Condition        | <b>Brand New</b> |
|               |     |                  |     | Bathrooms        | 4                |