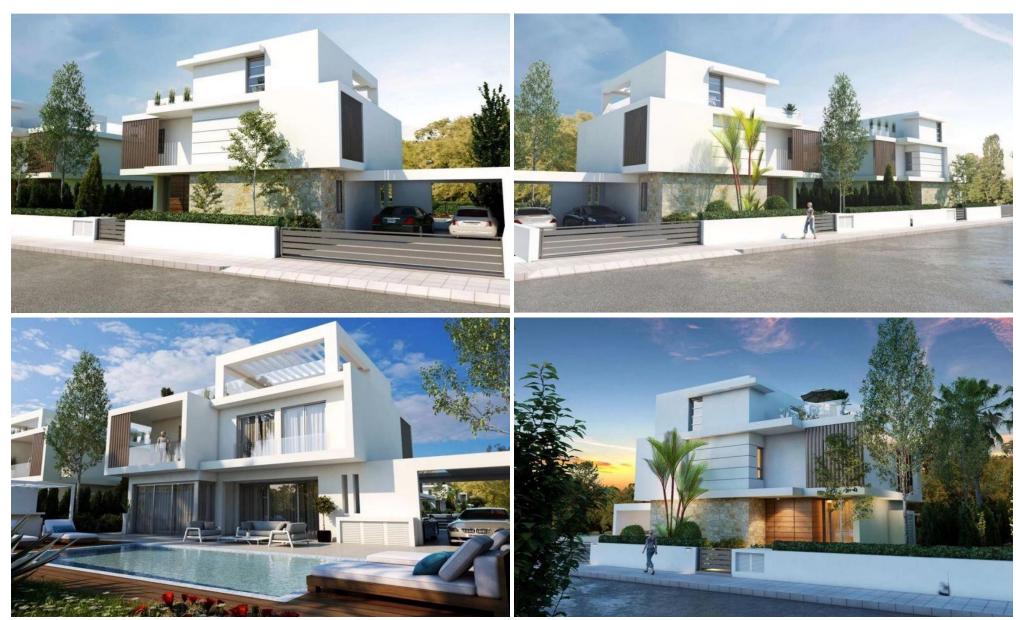

## 3 Bedroom House for Sale in Dhekelia, Larnaca District

Three Bedroom Detached Villa For Sale In Dhekelia, Larnaca – Title Deeds (New Build Process) \[ \] Last remaining Villa !! – Villa 2 \[ \] A development of only 7 luxury 3 and 4 bedroom detached villas. The villas are located within the heart of the Larnaca tourist area, just 300 meters away from the beach and walking distance to the strip of hotels and restaurants. A great investment opportunity for rental yield, or that perfect forever home. Set over three floors the villas offer you spacious contemporary living. \[ \] - 3 Bedrooms with fitted wardrobes \[ \] - Open plan living – dining area \[ \] - Kitchen \[ \] - Master bedroom with en...