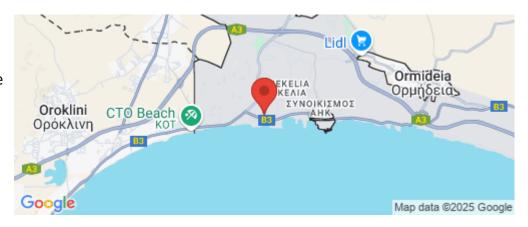

Amenities Location

**Location:** Dhekelia Region: **Larnaca** 

Coordinates: 34.9833 / 33.725

Price: €850 000 + VAT

VAT for this property is €52,659 or €161,500. VAT usually is 19%. If it is your first purchase of property, you can have VAT reduced to 5% for the first 150sq.m. of the property.