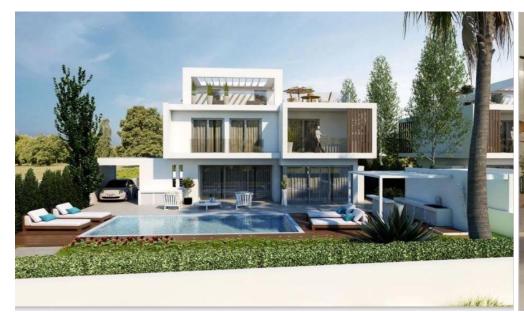

## 3 Bedroom House for Sale in Dhekelia, Larnaca District

Three Bedroom Detached Villa For Sale In Dhekelia, Larnaca – Title Deeds (New Build Process) \[ \] Last remaining Villa !! – Villa 2 \[ \] A development of only 7 luxury 3 and 4 bedroom detached villas. The villas are located within the heart of the Larnaca tourist area, just 300 meters away from the beach and walking distance to the strip of hotels and restaurants. A great investment opportunity for rental yield, or that perfect forever home. Set over three floors the villas offer you spacious contemporary living. \[ \] - 3 Bedrooms with fitted wardrobes \[ \] - Open plan living – dining area \[ \] - Kitchen \[ \] - Master bedroom with en...