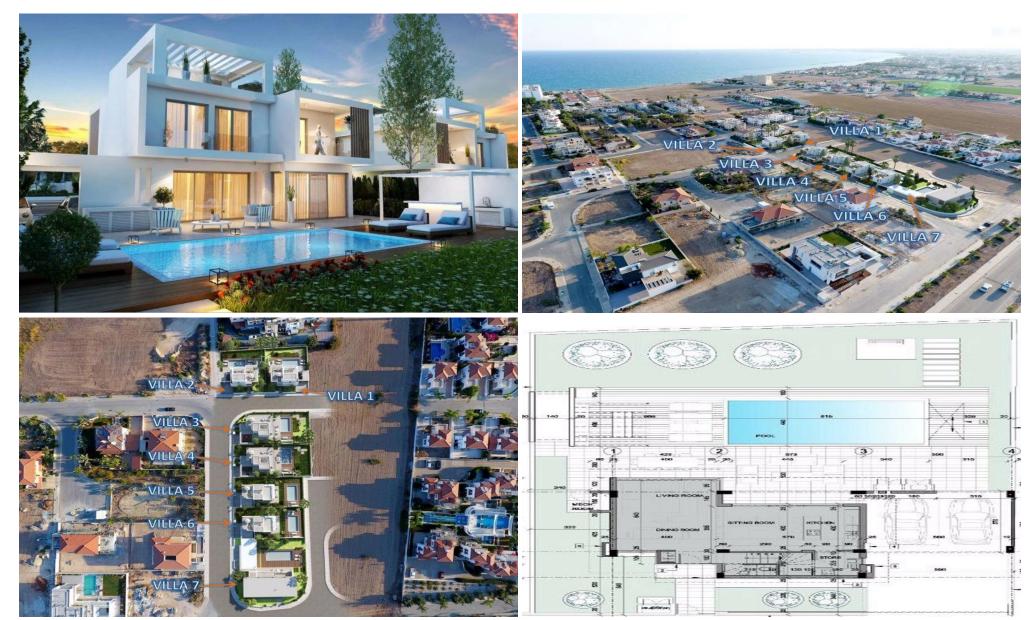

## 3 Bedroom House for Sale in Dhekelia, Larnaca District

Three Bedroom Detached Villa For Sale In Dhekelia, Larnaca – Title Deeds (New Build Process) \[ \] Last remaining Villa !! – Villa 2 \[ \] A development of only 7 luxury 3 and 4 bedroom detached villas. The villas are located within the heart of the Larnaca tourist area, just 300 meters away from the beach and walking distance to the strip of hotels and restaurants. A great investment opportunity for rental yield, or that perfect forever home. Set over three floors the villas offer you spacious contemporary living. \[ \] - 3 Bedrooms with fitted wardrobes \[ \] - Open plan living – dining area \[ \] - Kitchen \[ \] - Master bedroom with en...