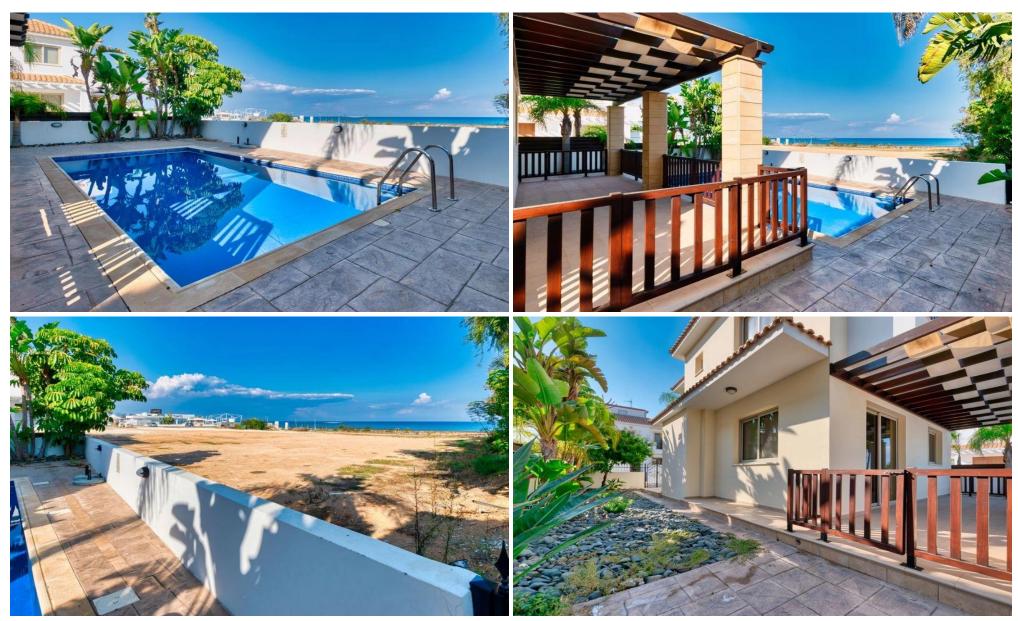

## 3 Bedroom House for Sale in Pernera, Famagusta District

Three Bedroom Detached Villa For Sale in Pernera This beautiful three bedroom detached villa with an unobstructed sea views is situated on a popular complex in the heart of Pernera, perfectly located just a two minute walk to the stunning golden sands and blue waters of the Polyxenia Beach, making this an ideal family home or holiday or rental opportunity. Inside there is an open plan lounge, dining and kitchen with sliding patio door leading to the covered veranda, a well maintained garden with private pool and gated off-road car parking. A marble staircase leads you up to three double bedrooms and a family bathroom. The master bedroom benefits from ensuite facilit...

| Property Info |     | Plot / Area Info |     | Additional info  |           |
|---------------|-----|------------------|-----|------------------|-----------|
|               |     |                  |     | Reference Number | epcc1865  |
|               |     |                  |     | Property type    | House     |
| Covered Area  | 110 | Pool             | Yes | Condition        | Pre-Owned |
|               |     |                  |     | Bathrooms        | 3         |
|               |     |                  |     | View             | Sea view  |