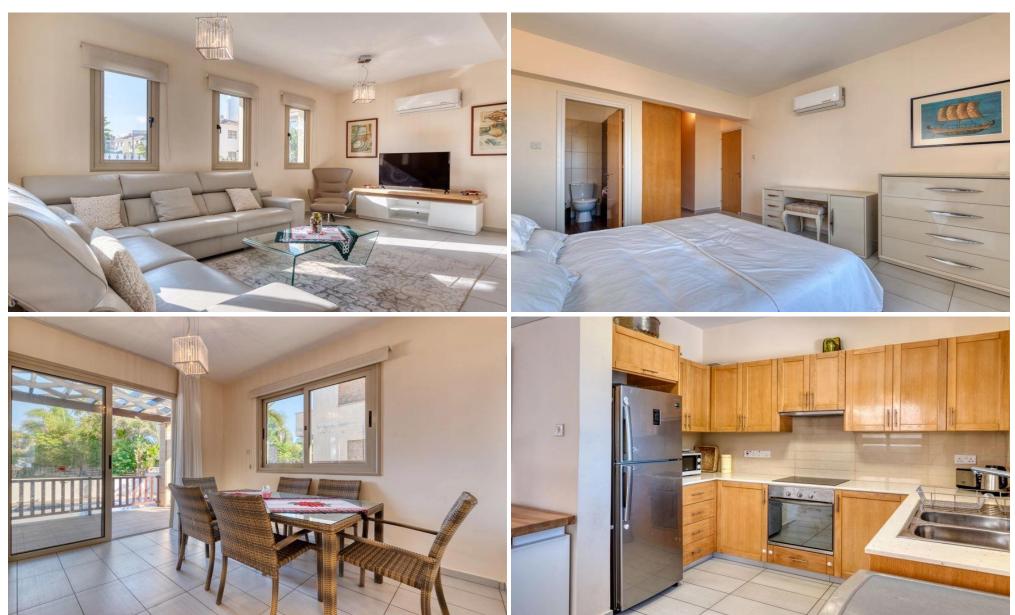

## 3 Bedroom House for Sale in Pernera, Famagusta District

Three Bedroom Detached Villa For Sale in Pernera This beautiful three bedroom detached villa with an unobstructed sea views is situated on a popular complex in the heart of Pernera, perfectly located just a two minute walk to the stunning golden sands and blue waters of the Polyxenia Beach, making this an ideal family home or holiday or rental opportunity. Inside there is an open plan lounge, dining and kitchen with sliding patio door leading to the covered veranda, a well maintained garden with private pool and gated off-road car parking. A marble staircase leads you up to three double bedrooms and a family bathroom. The master bedroom benefits from ensuite facilit...