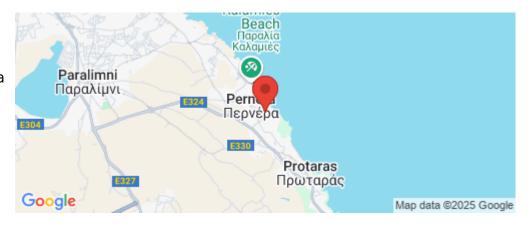

Amenities Location

**Location:** Pernera Region: **Famagusta** 

Coordinates: **35.029** / **34.042** 

Price: €850 000 + VAT

VAT for this property is **€42,500** or **€161,500**. VAT usually is 19%. If it is your first purchase of property, you can have VAT reduced to 5% for the first 150sq.m. of the property.