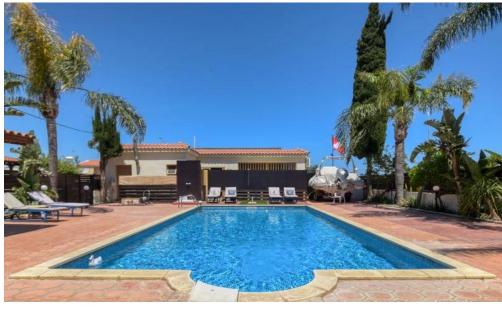

## 3 Bedroom House for Sale in Pernera, Famagusta District

Three Bedroom Detached Villa For Sale in Pernera with Land Deeds This stunning detached property is located on a very large plot in the popular area of Pernera, situated between Paralimni and Protaras. Outside the spacious gardens boast an 11×5 private swimming pool with outdoor shower area, traditional brick built bbq & kleftiko oven and a covered bar area all finished with stamped concrete, mature garden borders and fruit trees. Inside the open plan lounge and dining area is light and airy and leads through to a separate kitchen and informal dining area. Upstairs there are three double bedrooms and a family bathroom. The master bedroom benefits from ensuite faciliti...

| <b>Property Info</b> |     | Plot / Area Info |     | Additional info  |           |
|----------------------|-----|------------------|-----|------------------|-----------|
|                      |     |                  |     | Reference Number | epcc0214  |
| Covered Area         | 240 | Plot area        | 950 | Property type    | House     |
|                      |     | Pool             | Yes | Condition        | Pre-Owned |
|                      |     |                  |     | Bathrooms        | 3         |