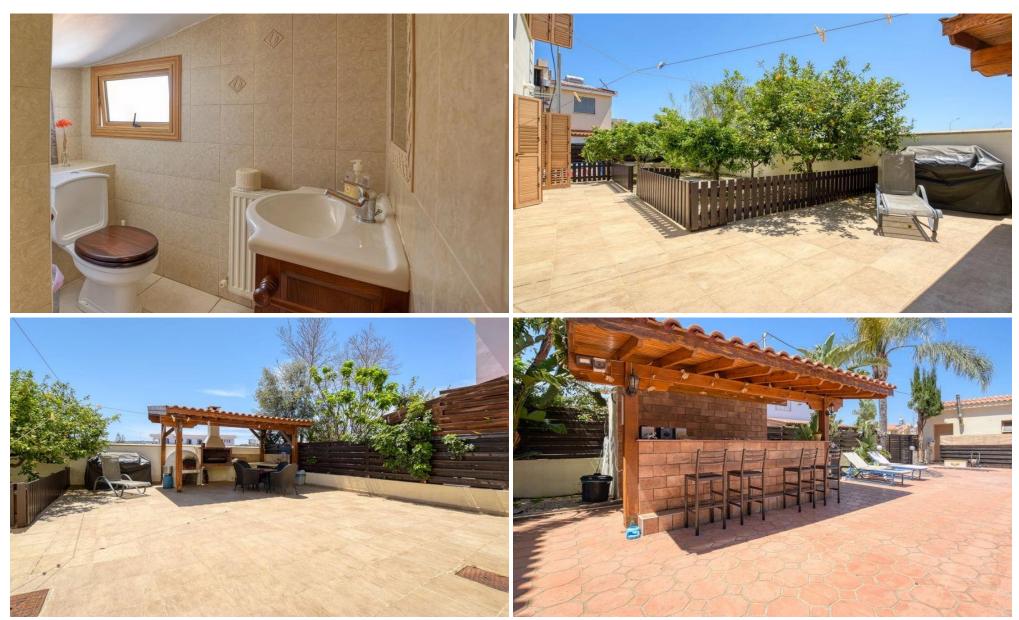

## 3 Bedroom House for Sale in Pernera, Famagusta District

Three Bedroom Detached Villa For Sale in Pernera with Land Deeds This stunning detached property is located on a very large plot in the popular area of Pernera, situated between Paralimni and Protaras. Outside the spacious gardens boast an 11×5 private swimming pool with outdoor shower area, traditional brick built bbq & kleftiko oven and a covered bar area all finished with stamped concrete, mature garden borders and fruit trees. Inside the open plan lounge and dining area is light and airy and leads through to a separate kitchen and informal dining area. Upstairs there are three double bedrooms and a family bathroom. The master bedroom benefits from ensuite faciliti...