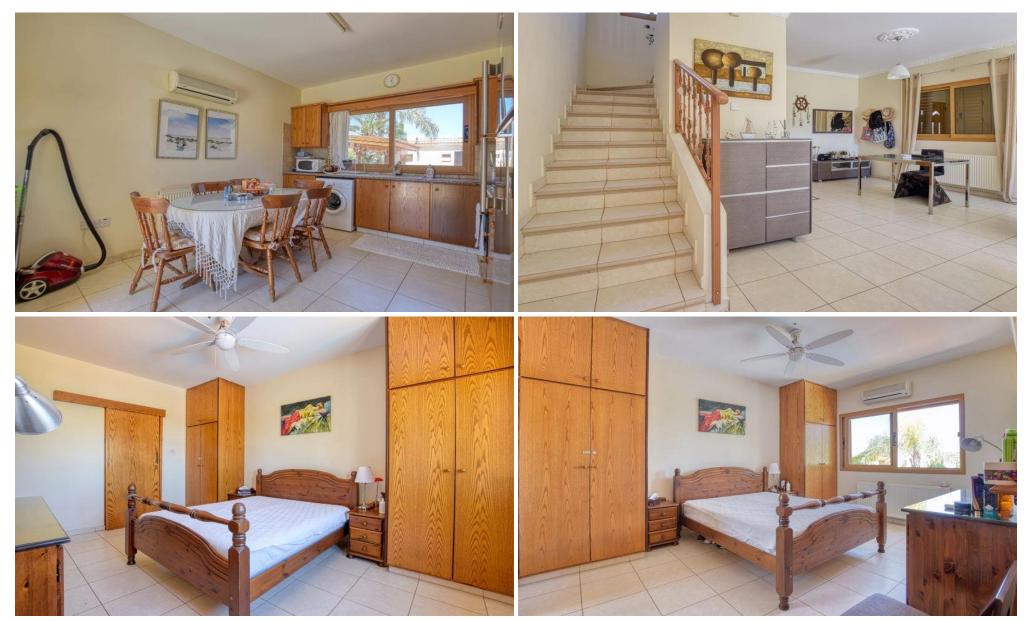

## 3 Bedroom House for Sale in Pernera, Famagusta District

Three Bedroom Detached Villa For Sale in Pernera with Land Deeds This stunning detached property is located on a very large plot in the popular area of Pernera, situated between Paralimni and Protaras. Outside the spacious gardens boast an 11×5 private swimming pool with outdoor shower area, traditional brick built bbq & kleftiko oven and a covered bar area all finished with stamped concrete, mature garden borders and fruit trees. Inside the open plan lounge and dining area is light and airy and leads through to a separate kitchen and informal dining area. Upstairs there are three double bedrooms and a family bathroom. The master bedroom benefits from ensuite faciliti...