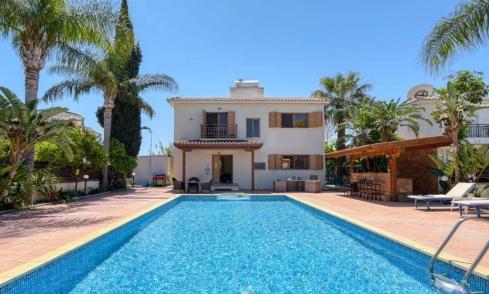

## 3 Bedroom House for Sale in Pernera, Famagusta District

Three Bedroom Detached Villa For Sale in Pernera with Land Deeds This stunning detached property is located on a very large plot in the popular area of Pernera, situated between Paralimni and Protaras. Outside the spacious gardens boast an 11×5 private swimming pool with outdoor shower area, traditional brick built bbq & kleftiko oven and a covered bar area all finished with stamped concrete, mature garden borders and fruit trees. Inside the open plan lounge and dining area is light and airy and leads through to a separate kitchen and informal dining area. Upstairs there are three double bedrooms and a family bathroom. The master bedroom benefits from ensuite faciliti...

| <b>Property Info</b> |     | Plot / Area Info |     | Additional info  |           |
|----------------------|-----|------------------|-----|------------------|-----------|
|                      |     |                  |     | Reference Number | epcc0214  |
| Covered Area         | 240 | Plot area        | 950 | Property type    | House     |
|                      |     | Pool             | Yes | Condition        | Pre-Owned |
|                      |     |                  |     | Bathrooms        | 3         |