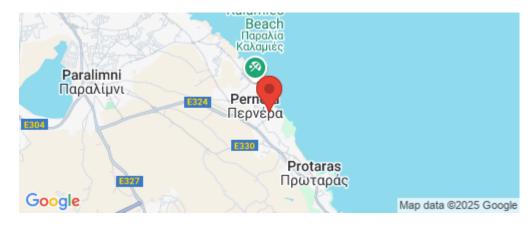

Amenities Location

**Location:** Pernera Region: **Famagusta** 

Coordinates: **35.029** / **34.042** 

Price: €875 190 + VAT

VAT for this property is €89,707 or €166,286. VAT usually is 19%. If it is your first purchase of property, you can have VAT reduced to 5% for the first 150sq.m. of the property.