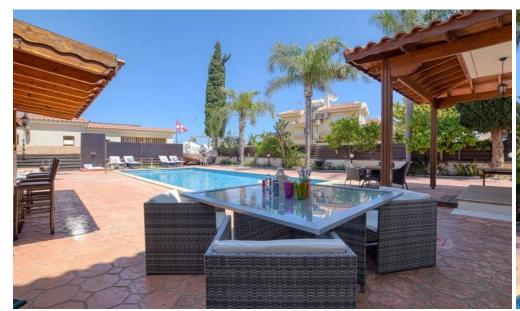

## 3 Bedroom House for Sale in Pernera, Famagusta District

Three Bedroom Detached Villa For Sale in Pernera with Land Deeds This stunning detached property is located on a very large plot in the popular area of Pernera, situated between Paralimni and Protaras. Outside the spacious gardens boast an 11×5 private swimming pool with outdoor shower area, traditional brick built bbq & kleftiko oven and a covered bar area all finished with stamped concrete, mature garden borders and fruit trees. Inside the open plan lounge and dining area is light and airy and leads through to a separate kitchen and informal dining area. Upstairs there are three double bedrooms and a family bathroom. The master bedroom benefits from ensuite faciliti...