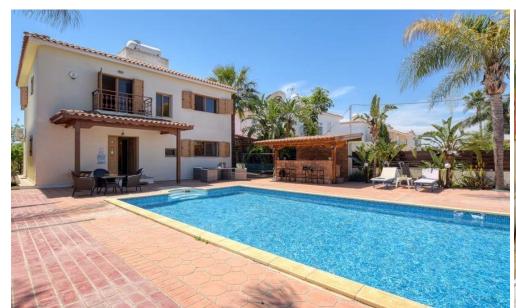

## 3 Bedroom House for Sale in Pernera, Famagusta District

Three Bedroom Detached Villa For Sale in Pernera with Land Deeds This stunning detached property is located on a very large plot in the popular area of Pernera, situated between Paralimni and Protaras. Outside the spacious gardens boast an 11×5 private swimming pool with outdoor shower area, traditional brick built bbq & kleftiko oven and a covered bar area all finished with stamped concrete, mature garden borders and fruit trees. Inside the open plan lounge and dining area is light and airy and leads through to a separate kitchen and informal dining area. Upstairs there are three double bedrooms and a family bathroom. The master bedroom benefits from ensuite faciliti...