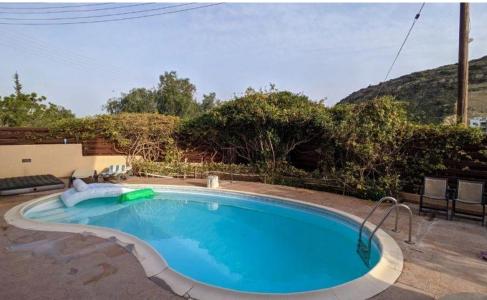

| Property Info |     | Plot / Are | a Info | Additional info  |           |
|---------------|-----|------------|--------|------------------|-----------|
| Covered Area  |     |            | Yes    | Reference Number | epcc1449  |
|               | 200 | Pool       |        | Property type    | House     |
|               | 300 |            |        | Condition        | Pre-Owned |
|               |     |            |        | Bathrooms        | 3         |