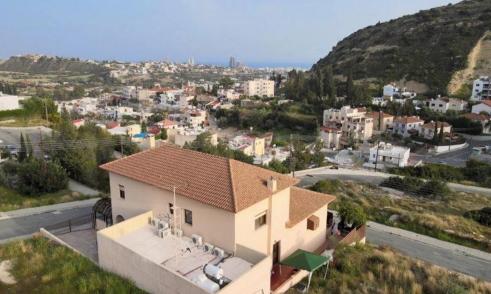

## 4 Bedroom House for Sale in Germasogeia, Limassol District

Four Bedroom Detached Villa For Sale in Germasogeia, Limassol with Title Deeds This spacious traditional 4 bedroom villa is located in Germasogeia with views overlooking parts of Limassol and the sea beyond yet, is close to a wide range of amenities and is just a short drive from the bustling city centre of Limassol or the beaches -4 double bedrooms - Master bedroom ensuite and walkin wardrobe - Downstairs living area - Dining - kitchen area - Family bathroom - Guest WC - Electric Shutters in Bedrooms - Central heating - Air conditioning - Unfurnished &#01...

Amenities Location

**Location:** Germasogeia Region: **Limassol** 

Coordinates: 34.72088 / 33.07346

**Price: €1 100 000 + VAT** 

VAT for this property is €132,000 or €209,000. VAT usually is 19%. If it is your first purchase of property, you can have VAT reduced to 5% for the first 150sq.m. of the property.