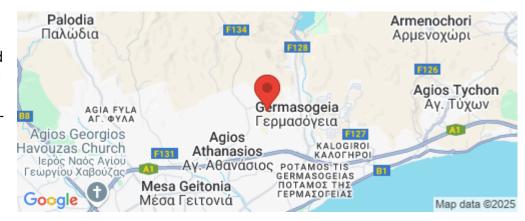

Amenities Location

**Location:** Germasogeia Region: **Limassol** 

Coordinates: 34.72088 / 33.07346

**Price: €1 100 000 + VAT** 

VAT for this property is €132,000 or €209,000. VAT usually is 19%. If it is your first purchase of property, you can have VAT reduced to 5% for the first 150sq.m. of the property.