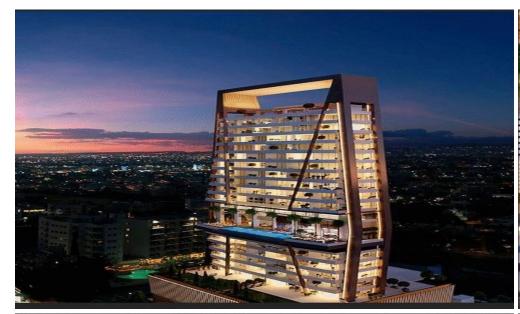

## 1 Bedroom Apartment for Sale in Potamos Germasogeias, Limassol District

One Bedroom Apartment For Sale in Potamos Germasogeias, Limassol – Title Deeds (New Build Process) The 54 sophisticated residences are delivered fully finished with inspired interiors and outdoor living spaces designed by an award-winning team. From the one-bedroom apartments to penthouses each are instilled with gracious proportions and attention to detail. All of these unique residences are designed to gracefully frame the panoramic views of the city of Limassol, the coastline and the sky offering an effortless sense of ease and relaxation. One double bedroom with fitted wardrobes. Open plan living – dining – kitchen. Fa...