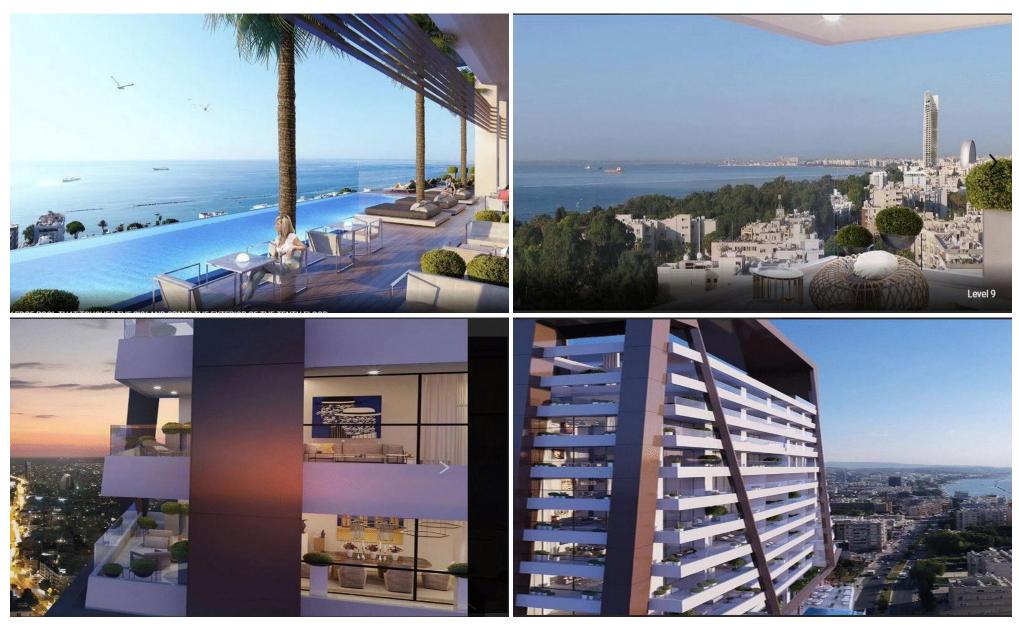

## 1 Bedroom Apartment for Sale in Potamos Germasogeias, Limassol District

One Bedroom Apartment For Sale in Potamos Germasogeias, Limassol – Title Deeds (New Build Process) The 54 sophisticated residences are delivered fully finished with inspired interiors and outdoor living spaces designed by an award-winning team. From the one-bedroom apartments to penthouses each are instilled with gracious proportions and attention to detail. All of these unique residences are designed to gracefully frame the panoramic views of the city of Limassol, the coastline and the sky offering an effortless sense of ease and relaxation. One double bedroom with fitted wardrobes. Open plan living – dining – kitchen. Fa...