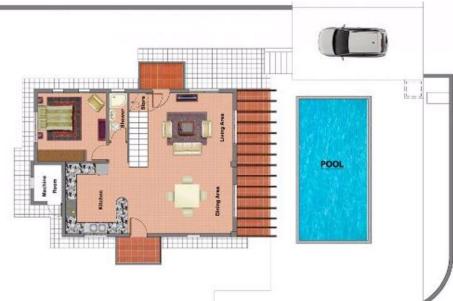

| Property Info |     | Plot / Area Info |     | Additional info  |                  |
|---------------|-----|------------------|-----|------------------|------------------|
|               |     |                  |     | Reference Number | msp015n3/a       |
| Covered Area  | 148 | Plot area        | 411 | Property type    | House            |
|               |     | Pool             | Yes | Condition        | <b>Brand New</b> |
|               |     |                  |     | Bathrooms        | 3                |