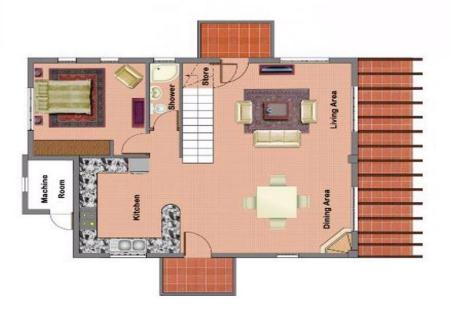

## 3 Bedroom House for Sale in Neo Chorio Pafou, Paphos District

Three Bedroom Villa For Sale in Neo Chorio, Paphos – Title Deeds (New Build Process) [Imagine spectacular unobstructed views across Chrysochous bay, one of the most beautiful areas on the island and breathtaking sunsets over the Akamas Peninsula, all from the comfort of your hammock. Immerse your body and spirit in true luxury in your villa built to maximize a harmonious and refined modern lifestyle. [Imagine Designed to make the most of the magnificent views, the villa boasts ensuite facilities to all bedrooms, spacious living area with feature fireplace, Italian styled kitchen, private swimming pool, large garden, a roof terrace to enjoy the amazing evening sunsets an...

| Property Info |     | Plot / Area Info |     | Additional info  |                  |
|---------------|-----|------------------|-----|------------------|------------------|
|               |     |                  |     | Reference Number | msp015n3/a       |
| Covered Area  | 148 | Plot area        | 411 | Property type    | House            |
|               |     | Pool             | Yes | Condition        | <b>Brand New</b> |
|               |     |                  |     | Bathrooms        | 3                |