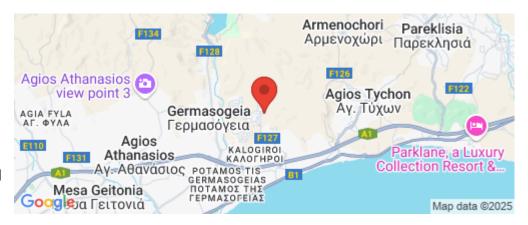

Amenities Location

**Location:** Mouttagiaka Region: **Limassol** 

Coordinates: **34.721667** / **33.1025** 

Price: €1 320 000 + VAT

VAT for this property is **€66,000** or **€250,800**. VAT usually is 19%. If it is your first purchase of property, you can have VAT reduced to 5% for the first 150sq.m. of the property.