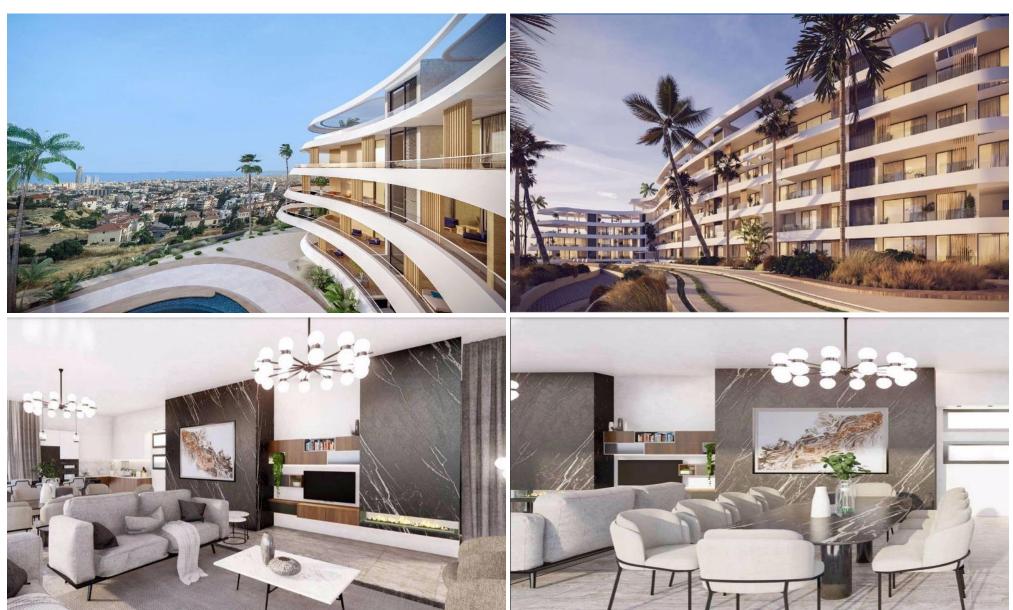

### 3 Bedroom Apartment for Sale in Limassol - Agios Athanasios

Three Bedroom Penthouse For Sale in Agios Athanasios, Limassol – Title Deeds (New Build Process) This complex is a high-aesthetic residential development in Agios Athanasios in Limassol. These unobstructed seaview apartments are presented through stunning architecture, boasting luxury common facilities such as a swimming pool, gym and sauna. Semisolid parquet floors in each room | Marble floors and walls in toilets & bathrooms. Agios Athanasios, located above the city's main highway road, is one of the most upcoming residential areas in Limassol. Sought-after by global citizens, this location is fast-becoming an attractive investment choice, especially for fa...