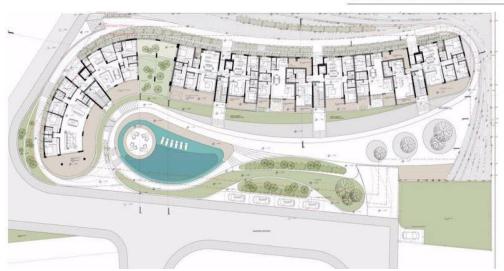

ype **Apartment** 

Condition Brand New

Bathrooms 2

#### Amenities Location

**Location:** Limassol - Agios Athanasios Region: **Limassol** 

Coordinates: **34.709444** / **33.050278** 



Price: €977 604 + VAT

VAT for this property is €48,880 or €185,745. VAT usually is 19%. If it is your first purchase of property, you can have VAT reduced to 5% for the first 150sq.m. of the property.

VAT Excluded

Title transfer fee None

Price per SQM €8 887.00/m²

Common expenses None

### **Representative: Emerald Property Consultants**

Registration number 845 Email info@cyprusemerald.com
License number 329/E Legal name N/A

Phone: **+35723080080** 

### **Price change history**

€1 086 560 on Oct 20, 2023 €977 604 on Dec 1, 2024































## GROUND FLOOR

#### FIRST FLOOR





# SECOND FLOOR THIRD FLOOR