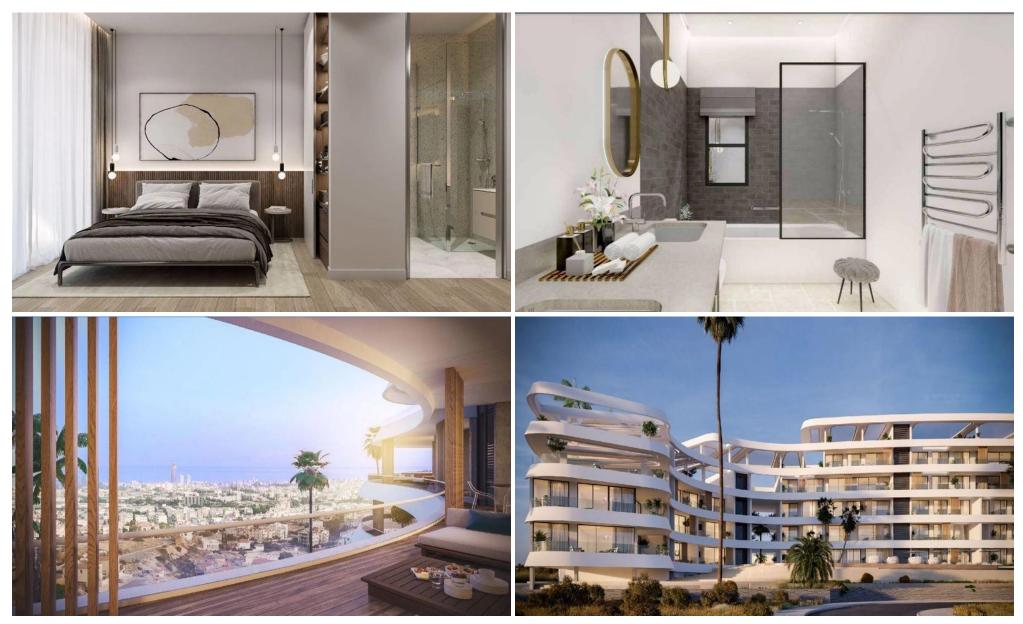

### 3 Bedroom Apartment for Sale in Limassol - Agios Athanasios

Three Bedroom Penthouse For Sale in Agios Athanasios, Limassol – Title Deeds (New Build Process) This complex is a high-aesthetic residential development in Agios Athanasios in Limassol. These unobstructed seaview apartments are presented through stunning architecture, boasting luxury common facilities such as a swimming pool, gym and sauna. Semisolid parquet floors in each room | Marble floors and walls in toilets & bathrooms. Agios Athanasios, located above the city's main highway road, is one of the most upcoming residential areas in Limassol. Sought-after by global citizens, this location is fast-becoming an attractive investment choice, especially for fa...