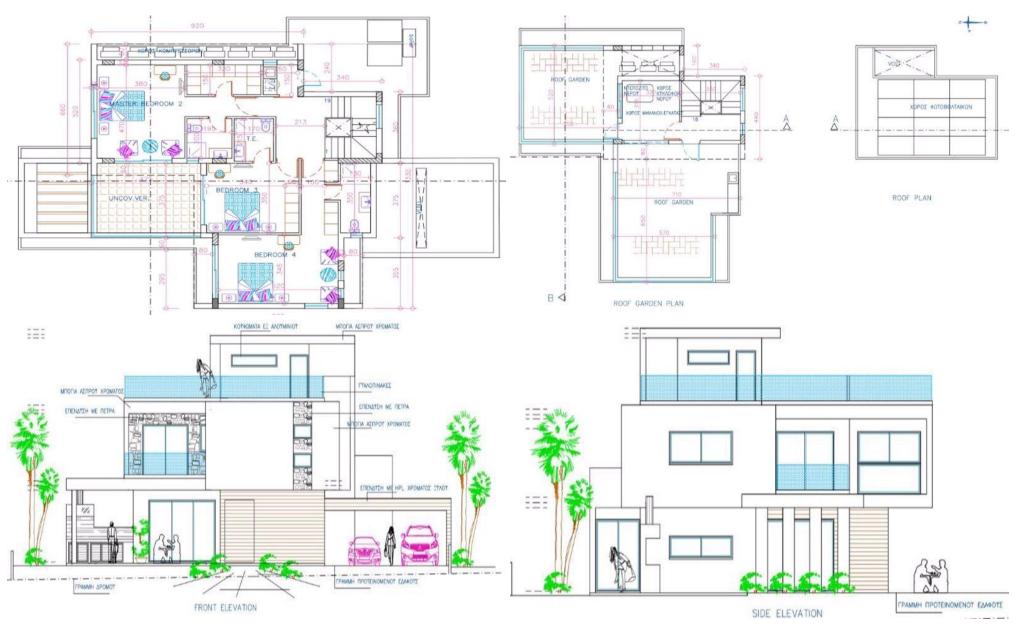

## 4 Bedroom House for Sale in Dhekelia, Larnaca District

Four Bedroom Detached Villa For Sale In Dhekelia, Larnaca – Title Deeds (New Build Process) —A modern, luxury, detached villa located in a quiet green area on Dhekelia road, walking distance from one of the many Blue Flag beaches that can be found here. The property comes with luxurious finishes, covering the needs of today's family for a well sized home that is close to all amenities, factors that contribute to a higher standard quality of life. The villa is made up of three living levels the ground floor, first floor and roof garden. Sea views from all floors and bedrooms. The ground floor hosts the open plan kitchen and living room, 1 ensuite bedroom and guest W/...

| Property Info |     | Plot / Area Info |     | Additional info  |                  |
|---------------|-----|------------------|-----|------------------|------------------|
|               |     |                  |     | Reference Number | new010n4         |
| Covered Area  | 187 | Plot area        | 694 | Property type    | House            |
|               |     | Pool             | Yes | Condition        | <b>Brand New</b> |
|               |     |                  |     | Bathrooms        | 4                |