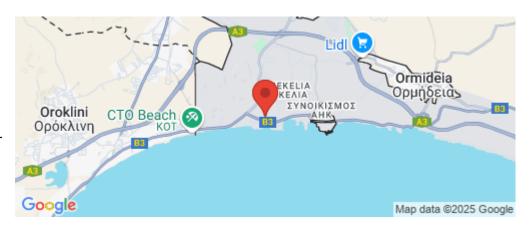

Amenities Location

**Location:** Dhekelia Region: **Larnaca** 

Coordinates: 34.9833 / 33.725

Price: €1 350 000 + VAT

VAT for this property is €104,896 or €256,500. VAT usually is 19%. If it is your first purchase of property, you can have VAT reduced to 5% for the first 150sq.m. of the property.