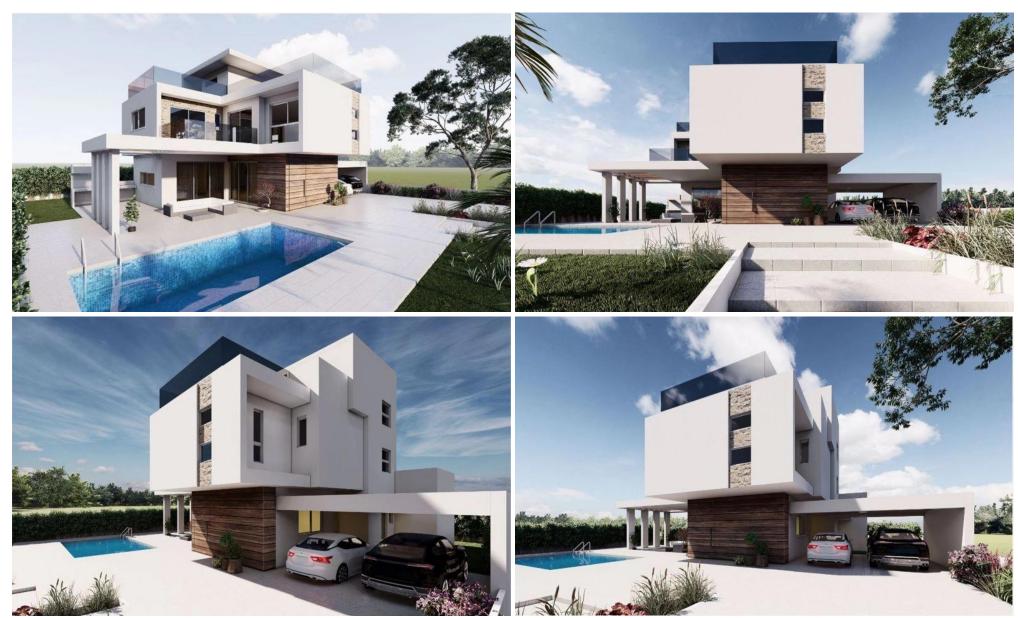

## 4 Bedroom House for Sale in Dhekelia, Larnaca District

Four Bedroom Detached Villa For Sale In Dhekelia, Larnaca – Title Deeds (New Build Process) —A modern, luxury, detached villa located in a quiet green area on Dhekelia road, walking distance from one of the many Blue Flag beaches that can be found here. The property comes with luxurious finishes, covering the needs of today's family for a well sized home that is close to all amenities, factors that contribute to a higher standard quality of life. The villa is made up of three living levels the ground floor, first floor and roof garden. Sea views from all floors and bedrooms. The ground floor hosts the open plan kitchen and living room, 1 ensuite bedroom and guest W/...