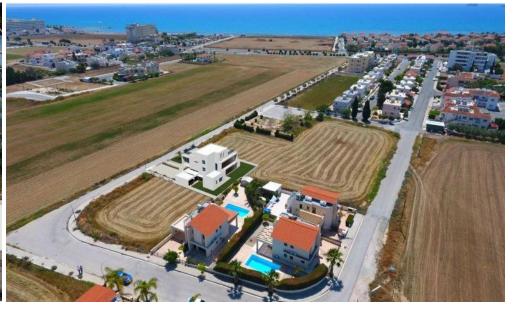

## 4 Bedroom House for Sale in Dhekelia, Larnaca District

Four Bedroom Detached Villa For Sale In Dhekelia, Larnaca – Title Deeds (New Build Process) —A modern, luxury, detached villa located in a quiet green area on Dhekelia road, walking distance from one of the many Blue Flag beaches that can be found here. The property comes with luxurious finishes, covering the needs of today's family for a well sized home that is close to all amenities, factors that contribute to a higher standard quality of life. The villa is made up of three living levels the ground floor, first floor and roof garden. Sea views from all floors and bedrooms. The ground floor hosts the open plan kitchen and living room, 1 ensuite bedroom and guest W/...

Amenities Location

**Location:** Dhekelia Region: **Larnaca** 

Coordinates: 34.9833 / 33.725

Price: €1 350 000 + VAT

VAT for this property is €104,896 or €256,500. VAT usually is 19%. If it is your first purchase of property, you can have VAT reduced to 5% for the first 150sq.m. of the property.