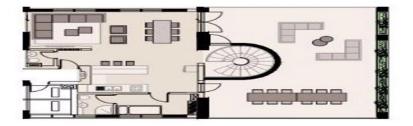

#### FLAT 303 | 3 BEDROOMS DUPLEX LEVEL 1

| Internal areas   | 166.00m <sup>2</sup> |
|------------------|----------------------|
| Covered verandas |                      |
| covered verandas | 78.00m <sup>2</sup>  |
| Total            | 244.00m <sup>2</sup> |

FLAT 303 | 3 BEDROOMS DUPLEX LEVEL 2