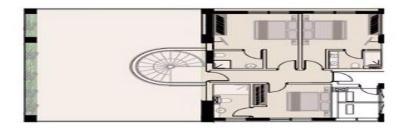

### **Price change history**

€1 250 000 on Oct 20, 2023

www.index.cy - All Cyprus Real Estate

4th FLOOR

FLAT 302 | 2 BEDROOMS DUPLEX LEVEL 2

#### FLAT 303 | 3 BEDROOMS DUPLEX LEVEL 1

| Internal areas   | 166.00m <sup>2</sup> |
|------------------|----------------------|
| Covered verandas |                      |
| covered verandas | 78.00m <sup>2</sup>  |
| Total            | 244.00m <sup>2</sup> |