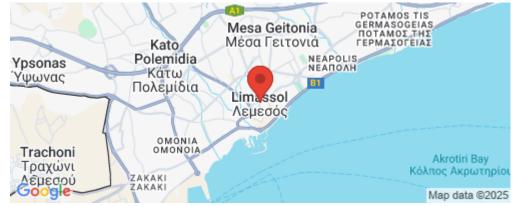

Property Info Plot / Area Info

Covered Area 166

Amenities

Location Location: Limassol

Region: Limassol

Coordinates: 34.6790769 / 33.0414662