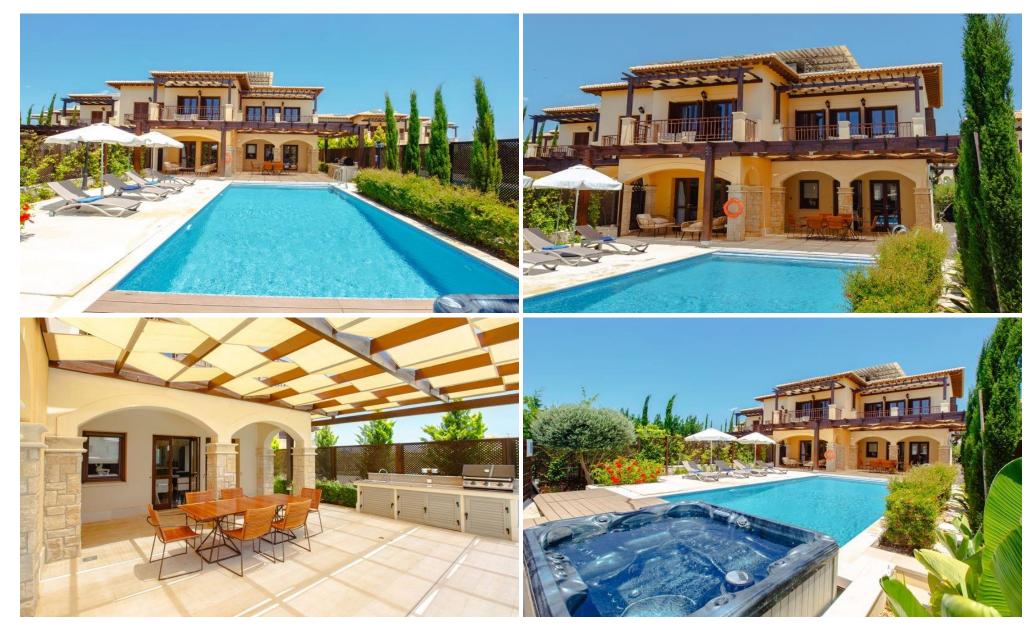

## epcc2820

Three Bedroom Detached Villa For Sale in Aphrodite Hills, Paphos – Title Deeds Available Beautiful three bedroom villa in Aphrodite Hills, southfacing site offering fabulous sea views and is just a short stroll from the village square shops, restaurants and the sports and leisure amenities. The villa resides in a plot area of 453 m2 and is fully furnished and equipped. The interior of the villa is stylish and contemporary and offers light and airy open plan living areas. Attention to detail is evident everywhere with the highest quality Italian-style kitchen units, lavish marble bathrooms and marble or parquet flooring throughout. The impressive en...