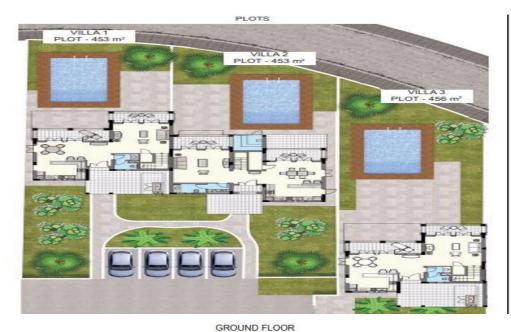

## epcc2820

Three Bedroom Detached Villa For Sale in Aphrodite Hills, Paphos – Title Deeds Available Beautiful three bedroom villa in Aphrodite Hills, southfacing site offering fabulous sea views and is just a short stroll from the village square shops, restaurants and the sports and leisure amenities. The villa resides in a plot area of 453 m2 and is fully furnished and equipped. The interior of the villa is stylish and contemporary and offers light and airy open plan living areas. Attention to detail is evident everywhere with the highest quality Italian-style kitchen units, lavish marble bathrooms and marble or parquet flooring throughout. The impressive en...

| Property | Info |
|----------|------|
|----------|------|

Covered Area Heating 165

Underfloor Heating, Yes

Plot / Area Info Additional info

Yes

Plot area 453

Pool

Prop