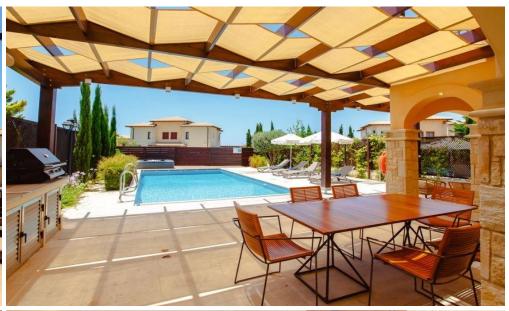

## epcc2820

Three Bedroom Detached Villa For Sale in Aphrodite Hills, Paphos – Title Deeds Available Beautiful three bedroom villa in Aphrodite Hills, southfacing site offering fabulous sea views and is just a short stroll from the village square shops, restaurants and the sports and leisure amenities. The villa resides in a plot area of 453 m2 and is fully furnished and equipped. The interior of the villa is stylish and contemporary and offers light and airy open plan living areas. Attention to detail is evident everywhere with the highest quality Italian-style kitchen units, lavish marble bathrooms and marble or parquet flooring throughout. The impressive en...