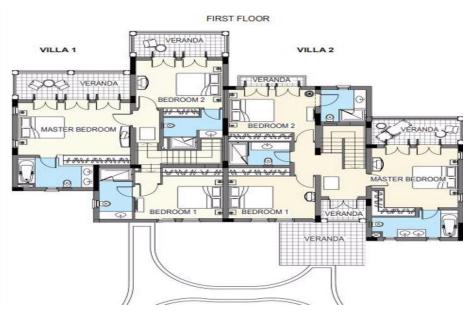

## epcc2820

Three Bedroom Detached Villa For Sale in Aphrodite Hills, Paphos – Title Deeds Available Beautiful three bedroom villa in Aphrodite Hills, southfacing site offering fabulous sea views and is just a short stroll from the village square shops, restaurants and the sports and leisure amenities. The villa resides in a plot area of 453 m2 and is fully furnished and equipped. The interior of the villa is stylish and contemporary and offers light and airy open plan living areas. Attention to detail is evident everywhere with the highest quality Italian-style kitchen units, lavish marble bathrooms and marble or parquet flooring throughout. The impressive en...

Reference Number epcc2820

Property type House
Condition Pre-Owned

Bathrooms **3** 

View **Sea view** 

Amenities Location

**Location:** Aphrodite Hills Region: **Paphos** 

Coordinates: **34.675482** / **32.61785** 