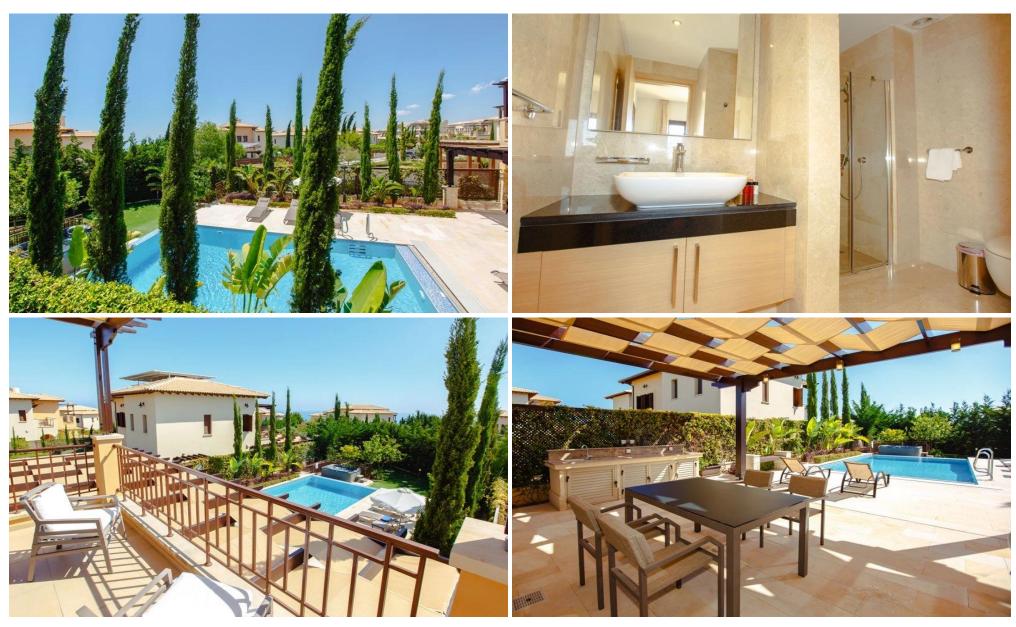

## 3 Bedroom House for Sale in Aphrodite Hills, Paphos District

Three Bedroom Detached Villa For Sale in Aphrodite Hills, Paphos – Title Deeds Available Beautiful three bedroom villa in Aphrodite Hills, southfacing site offering fabulous sea views and is just a short stroll from the village square shops, restaurants and the sports and leisure amenities. The villa resides in a plot area of 456 m2 and is fully furnished and equipped. The interior of the villa is stylish and contemporary and offers light and airy open plan living areas. Attention to detail is evident everywhere with the highest quality Italian-style kitchen units, lavish marble bathrooms and marble or parquet flooring throughout. The impressive en...