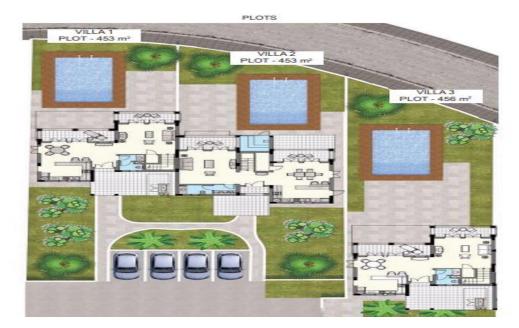

## 3 Bedroom House for Sale in Aphrodite Hills, Paphos District

Three Bedroom Detached Villa For Sale in Aphrodite Hills, Paphos – Title Deeds Available Beautiful three bedroom villa in Aphrodite Hills, southfacing site offering fabulous sea views and is just a short stroll from the village square shops, restaurants and the sports and leisure amenities. The villa resides in a plot area of 456 m2 and is fully furnished and equipped. The interior of the villa is stylish and contemporary and offers light and airy open plan living areas. Attention to detail is evident everywhere with the highest quality Italian-style kitchen units, lavish marble bathrooms and marble or parquet flooring throughout. The impressive en...

| Property Info | ) |
|---------------|---|
|---------------|---|

Covered Area Heating 165

Underfloor Heating, Yes

Plot / Area Info

Plot area **456**Pool **Yes** 

**Additional info** 

Reference Number **epcc2823**Property type **House** 