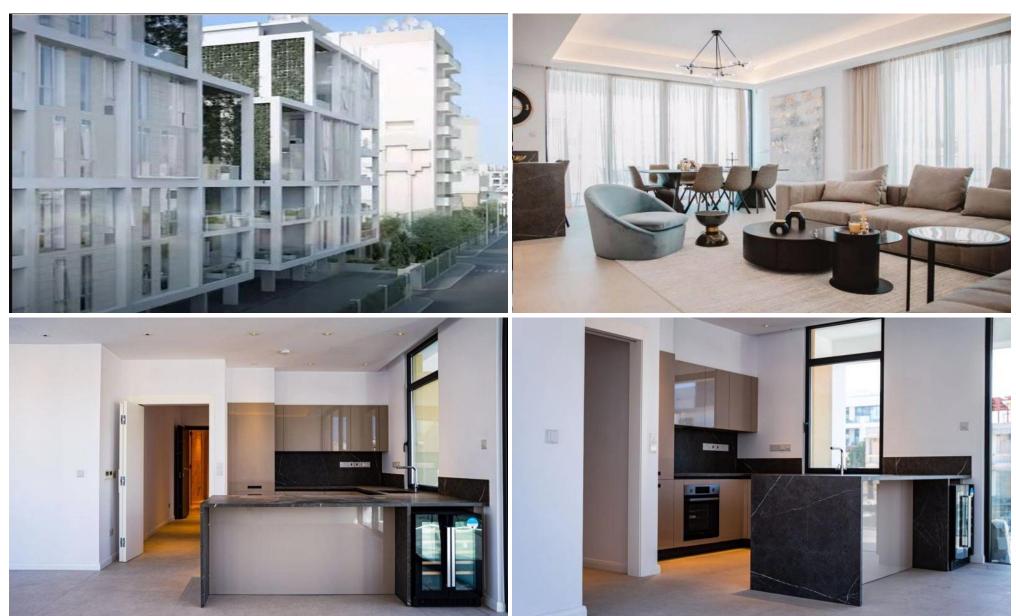

## 3 Bedroom Apartment for Sale in Limassol

Three Bedroom Penthouse Apartment For Sale in Limassol Town Centre – Title Deeds (New Build Process) Last remaining penthouse apartment !! – Block 2/A602 This luxury project will comprise of two apartment blocks with two, three and four bedroom apartments. There are 2 x luxury executive four bedroom duplex apartments spread over the 3rd & 4th floors and 1 x three bedroom penthouse apartment. The apartments offer the convenience, spaciousness and seclusion of a private home in a safe and comfortable environment, designed to provide beautifully designed space, opulence, and privacy. Each apartment is large and features interiors with superior finishes ...