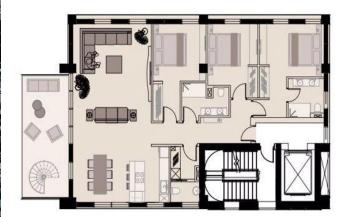

## **Price change history**

€1 350 000 on Oct 20, 2023

FLAT 602 | 3 BEDROOMS SIMPLEX

| Internal areas   | 136.00m <sup>2</sup> |
|------------------|----------------------|
| Covered verandas | 21.00m <sup>2</sup>  |
| Roofgarden       | 30.00                |
| Total            | 187.00m <sup>2</sup> |