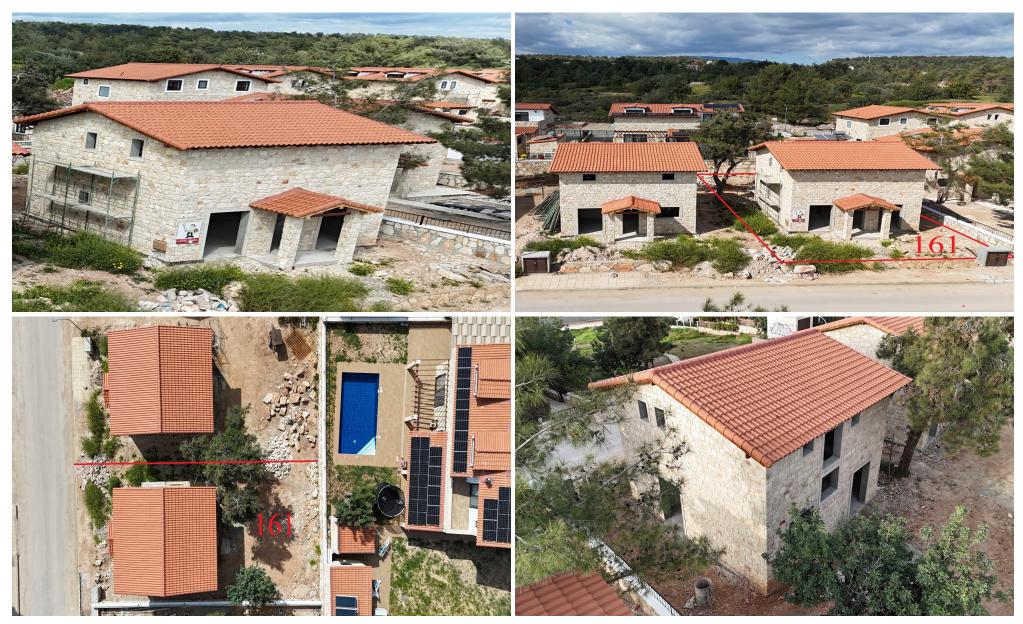

## 4 Bedroom House for Sale in Souni, Limassol District

The house consists of 4 bedrooms and 2 bathrooms.

Ground floor - 75m2 - Upper floor - 65m2 Covered Veranda - 4m2 - Total - 144m2 Plot - 375m2

The total covered area of the house is 144m2 and it can have 4 bedrooms, 2 bathrooms, kitchen/dining area and living room. Please note that interior can be fully customised to suit the buyers taste and lifestyle.

| Property Info                                            |                                               | Plot / Ar            | ea Info           | Additional info                          |                                                |  |
|----------------------------------------------------------|-----------------------------------------------|----------------------|-------------------|------------------------------------------|------------------------------------------------|--|
| Covered Area                                             | 140                                           |                      |                   |                                          |                                                |  |
| Covered Veranda<br>Uncovered Veranda<br>Floor Number     | 4<br>30<br>-1                                 | Plot area <b>375</b> | 275               | Reference Number Property type Condition | Lilly<br>House<br>Brand New                    |  |
| Total Number of Floors 2                                 | Pool                                          | No                   | Construction Year | 2025                                     |                                                |  |
| Furnishing<br>Floor Type<br>Energy Efficiency<br>Heating | Unfurnished<br>Ceramic<br>A<br>Radiators, Yes | Parking <b>Y</b>     | Yes               | Bathrooms<br>View<br>Developer           | 3<br>Mountains view<br>Country Rose Developers |  |