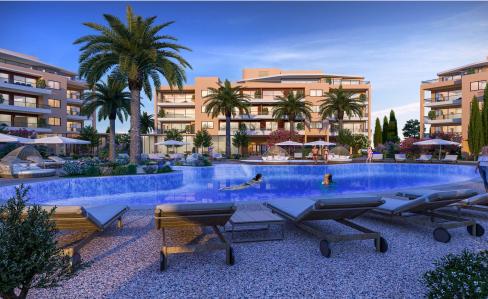

## **Price change history**

€599 000 on Oct 18, 2023 €620 000 on Jan 17, 2025

- Reception
   Snack Bar

- Mini Market
   Gym
   Spa (Sauna/Steam & Treatment Rooms)
   2 Adult Pools
   Children's Pools
   Private Landscaped Gardens and Kids Area
   Trenn's Court
   Adjoining Public Green Areas