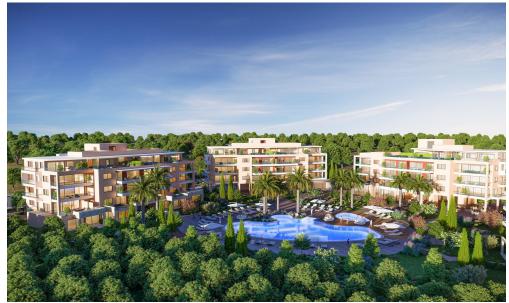

## **Limassol Park Penthouse Apartment No. 401**

is part of the **Limassol Park** project, conveniently located southwest of the Limassol historic town centre in the Akrotiri Peninsula in one of the city's most upcoming and green areas. Leptos Limassol Park is just a few minutes drive away from Limassol's biggest Shopping Mall, the Fasouri Water Park, the British Sovereign Bases, the unspoilt beaches of Ladie's Mile and Kourion, the international schools and next to the new planned Fassouri Golf Course. Leptos Limassol Park also benefits from Limassol's central location. There is ample parking, a concierge service, and superior finishes. At Leptos Lim...

## **Price change history**

€599 000 on Oct 18, 2023 €620 000 on Jan 17, 2025

- Reception
   Snack Bar

- Mini Market
   Gym
   Spa (Sauna/Steam & Treatment Rooms)
   2 Adult Pools
   Children's Pools
   Private Landscaped Gardens and Kids Area
   Trenn's Court
   Adjoining Public Green Areas