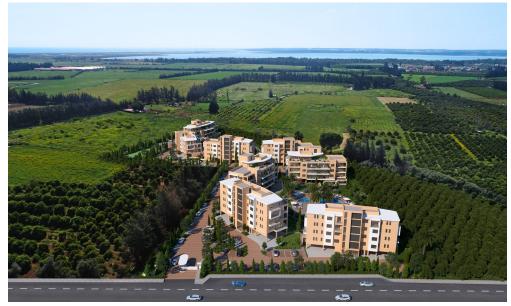

## **Limassol Park Penthouse Apartment No. 401**

is part of the **Limassol Park** project, conveniently located southwest of the Limassol historic town centre in the Akrotiri Peninsula in one of the city's most upcoming and green areas. Leptos Limassol Park is just a few minutes drive away from Limassol's biggest Shopping Mall, the Fasouri Water Park, the British Sovereign Bases, the unspoilt beaches of Ladie's Mile and Kourion, the international schools and next to the new planned Fassouri Golf Course. Leptos Limassol Park also benefits from Limassol's central location. There is ample parking, a concierge service, and superior finishes. At Leptos Lim...