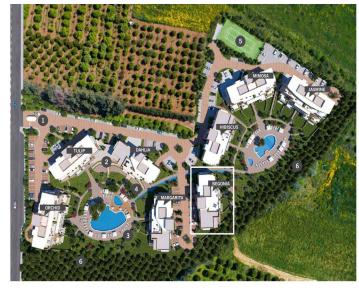

## **Limassol Park Penthouse Apartment No. 401**

is part of the **Limassol Park** project, conveniently located southwest of the Limassol historic town centre in the Akrotiri Peninsula in one of the city's most upcoming and green areas. Leptos Limassol Park is just a few minutes drive away from Limassol's biggest Shopping Mall, the Fasouri Water Park, the British Sovereign Bases, the unspoilt beaches of Ladie's Mile and Kourion, the international schools and next to the new planned Fassouri Golf Course. Leptos Limassol Park also benefits from Limassol's central location. There is ample parking, a concierge service, and superior finishes. At Leptos Lim...

## **Price change history**

€599 000 on Oct 18, 2023 €620 000 on Jan 17, 2025

- Reception
   Snack Bar

- Mini Market
   Gym
   Spa (Sauna/Steam & Treatment Rooms)
   2 Adult Pools
   Children's Pools
   Private Landscaped Gardens and Kids Area
   Trenn's Court
   Adjoining Public Green Areas