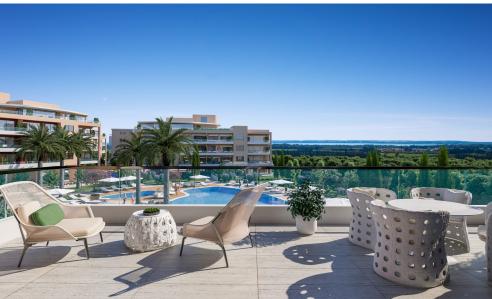

## **Limassol Park Penthouse Apartment No. 401**

is part of the **Limassol Park** project, conveniently located southwest of the Limassol historic town centre in the Akrotiri Peninsula in one of the city's most upcoming and green areas. Leptos Limassol Park is just a few minutes drive away from Limassol's biggest Shopping Mall, the Fasouri Water Park, the British Sovereign Bases, the unspoilt beaches of Ladie's Mile and Kourion, the international schools and next to the new planned Fassouri Golf Course. Leptos Limassol Park also benefits from Limassol's central location. There is ample parking, a concierge service, and superior finishes. At Leptos Lim...

## **Price change history**

€599 000 on Oct 18, 2023 €620 000 on Jan 17, 2025

- Reception
   Snack Bar

- Mini Market
   Gym
   Spa (Sauna/Steam & Treatment Rooms)
   2 Adult Pools
   Children's Pools
   Private Landscaped Gardens and Kids Area
   Trenn's Court
   Adjoining Public Green Areas