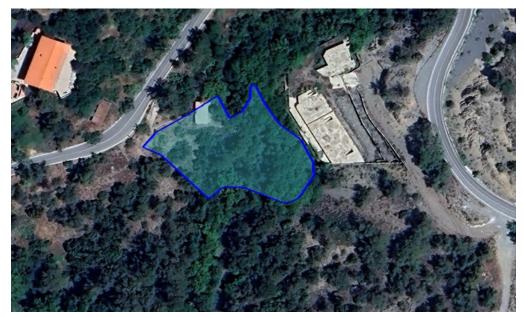

### 2,176m<sup>2</sup> Plot for Sale in Pano Platres, Limassol District

Reference ID: #SA32497Price details: €800,000Residential field in Pano Platres village in Limassol District.It is located at a small distance east of the center of the village and of various picturesque villages in the area, nature trails, waterfalls and other places of interest.It has a rather irregular shape with a rather sloping surface and abuts onto a public registered road.Within the field, there is a small house of 56 sqm. The field falls within the Planning zone: H5Building Coefficient: 30%Coverage Coefficient: 20%Maximum Floors Allowed: 2Maximum Building Height: 8,3 mlt might be subject to V.A.T

| Property Info |    | Plot / Area Info |      | Additional info  |                |  |
|---------------|----|------------------|------|------------------|----------------|--|
|               |    |                  |      | Reference Number | SA32497        |  |
| Covered Area  | 56 | Plot area        | 2176 | Property type    | Land and Plots |  |
|               |    |                  |      | Condition        | Pre-Owned      |  |
|               |    |                  |      |                  |                |  |