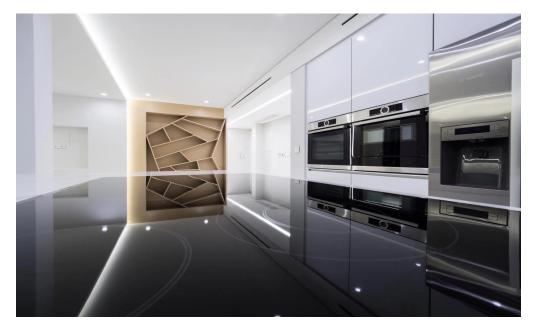

## 3 Bedroom Apartment for Sale in Germasogeia - Tourist Area, Limassol District

Reference ID: #SA32439Price details: €950,000Luxury top floor partial sea view apartment, 30 Meter walking distance to a sandy beach. Situated in the east area of Limassol, it is close to all amenities and offers both a relaxed and peaceful atmosphere, combined with Limassol's cosmopolitan lifestyle. The apartment offers bespoke design, crafted with high-end finishing such as marble, granite stones, real wood floors, open plan design kitchen, and living-room. Includes a guest w/c, 1 master bedroom with en-suite bathroom and a large glazed walk-in closet, 2 additional double bedrooms with en-suite bathrooms, and a large outdoor veranda, accessed from the living room area via fully foldin...