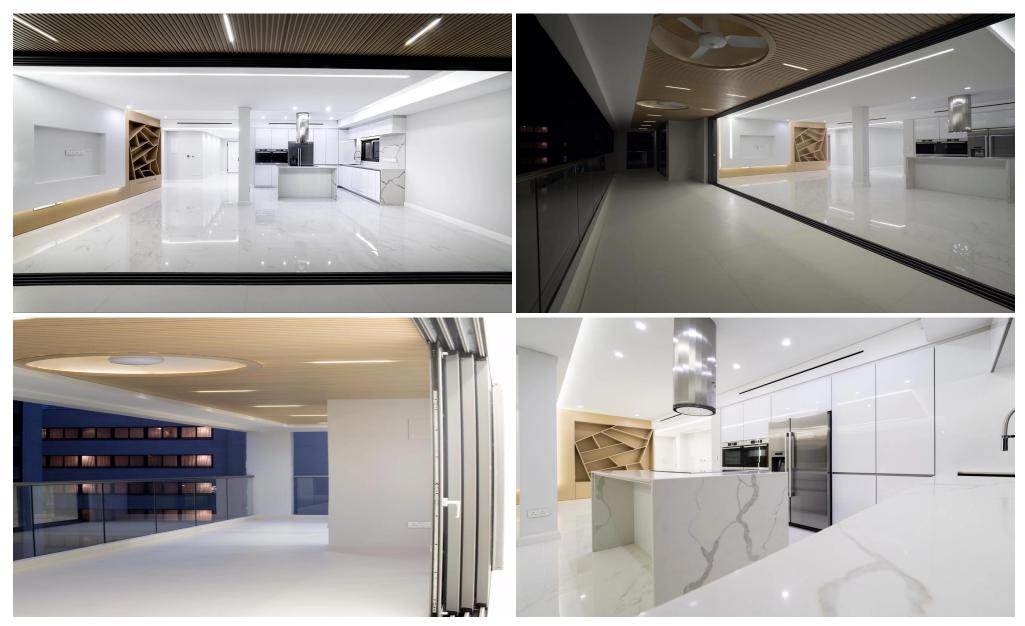

## 3 Bedroom Apartment for Sale in Germasogeia - Tourist Area, Limassol District

Reference ID: #SA32439Price details: €950,000Luxury top floor partial sea view apartment, 30 Meter walking distance to a sandy beach. Situated in the east area of Limassol, it is close to all amenities and offers both a relaxed and peaceful atmosphere, combined with Limassol's cosmopolitan lifestyle. The apartment offers bespoke design, crafted with high-end finishing such as marble, granite stones, real wood floors, open plan design kitchen, and living-room. Includes a guest w/c, 1 master bedroom with en-suite bathroom and a large glazed walk-in closet, 2 additional double bedrooms with en-suite bathrooms, and a large outdoor veranda, accessed from the living room area via fully foldin...