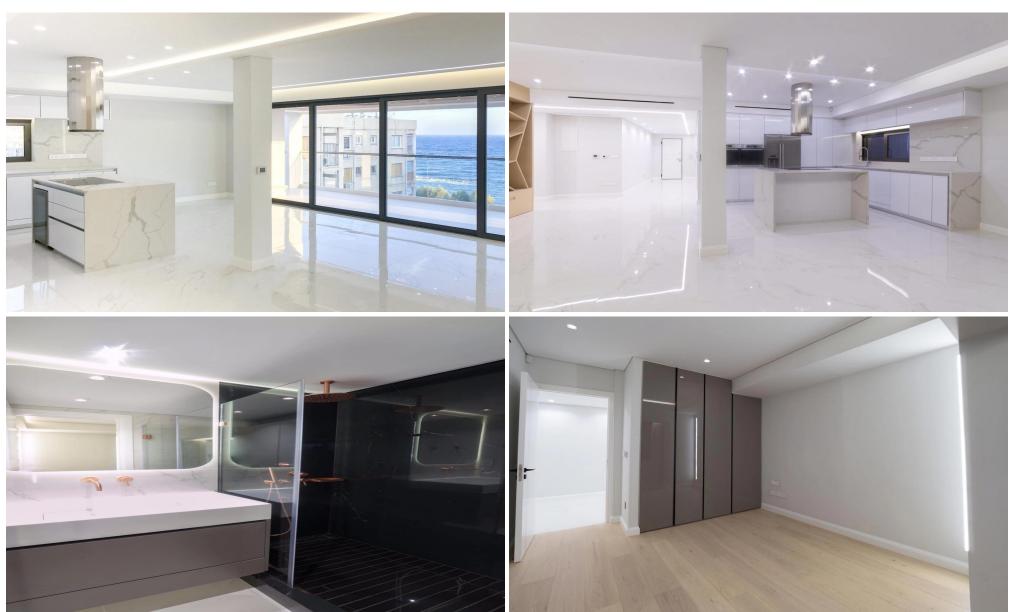

## 3 Bedroom Apartment for Sale in Germasogeia - Tourist Area, Limassol District

Reference ID: #SA32439Price details: €950,000Luxury top floor partial sea view apartment, 30 Meter walking distance to a sandy beach. Situated in the east area of Limassol, it is close to all amenities and offers both a relaxed and peaceful atmosphere, combined with Limassol's cosmopolitan lifestyle. The apartment offers bespoke design, crafted with high-end finishing such as marble, granite stones, real wood floors, open plan design kitchen, and living-room. Includes a guest w/c, 1 master bedroom with en-suite bathroom and a large glazed walk-in closet, 2 additional double bedrooms with en-suite bathrooms, and a large outdoor veranda, accessed from the living room area via fully foldin...