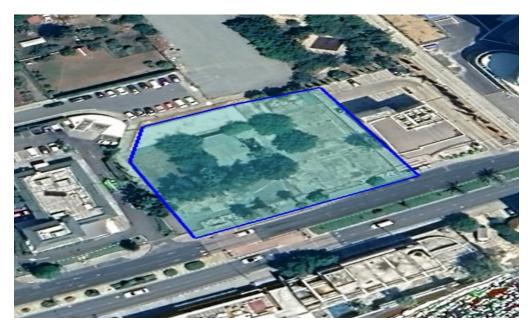

## 2,710m<sup>2</sup> Plot for Sale in Germasogeia - Tourist Area, Limassol District

Reference ID: #SA32331Price details: €15,500,000Big plot for sale in Germasogeia tourist area ,Limassol District. The area of the site is considered elite and potential neighbors it is wealthy citizens of Limassol, has full access to the main road and all facilities (electricity, water, phone etc.) are ready for building.Gemasogeia Tourist area offers a quiet environment and is considered as one of the best areas in Limassol. This is a great investment opportunity.There is approved planning permission for mixed commercial development. There is a letter from the Tax Department that the transaction is exempt from VAT.The property falls within 2 planning zones:Planning zone: Eβ?...

| Property Info | Plot / Area Info |      | Additional info  |                  |
|---------------|------------------|------|------------------|------------------|
|               |                  |      | Reference Number | SA32331          |
|               | Plot area        | 2710 | Property type    | Land and Plots   |
|               |                  |      | Condition        | <b>Pre-Owned</b> |