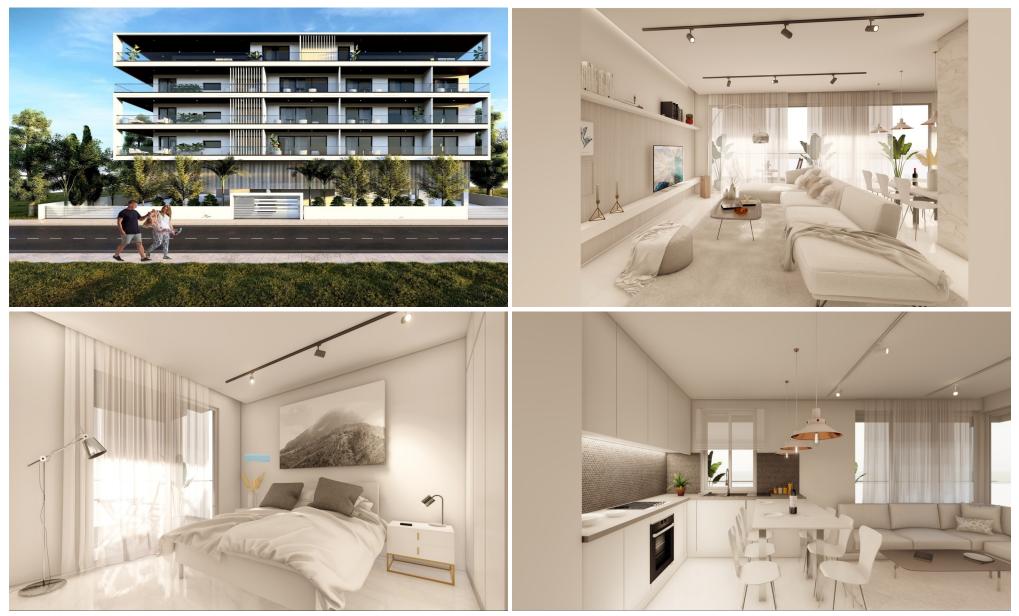

#### **3 Bedroom Apartment for Sale in Limassol - City Center**

Reference ID: #SA32232Price details: €1,200,000 +VATProject will be a 4 floor and 20 meters high luxury residential building, and will consist of 18 residences (studios, 1-, 2- and 3-bedroom apartments with massive 150 sq meter roof gardens).Many of the apartments overlook the Limassol Marina and have uninterrupted Sea Views or City Views.Located only 850 meters from the Limassol Marina and 500 meters from the Old Town of Limassol, offers a cosmopolitan lifestyle like no other.The prestigious area of this building perfectly combines the atmosphere of progressive Limassol, quiet neighborhood and developed infrastructure around it whereby numerous shops, restaurants and bars are right on ...