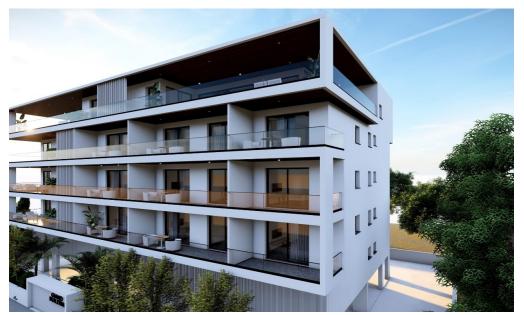

#### **3 Bedroom Apartment for Sale in Limassol - City Center**

Reference ID: #SA32232Price details: €1,200,000 +VATProject will be a 4 floor and 20 meters high luxury residential building, and will consist of 18 residences (studios, 1-, 2- and 3-bedroom apartments with massive 150 sq meter roof gardens).Many of the apartments overlook the Limassol Marina and have uninterrupted Sea Views or City Views.Located only 850 meters from the Limassol Marina and 500 meters from the Old Town of Limassol, offers a cosmopolitan lifestyle like no other.The prestigious area of this building perfectly combines the atmosphere of progressive Limassol, quiet neighborhood and developed infrastructure around it whereby numerous shops, restaurants and bars are right on ...