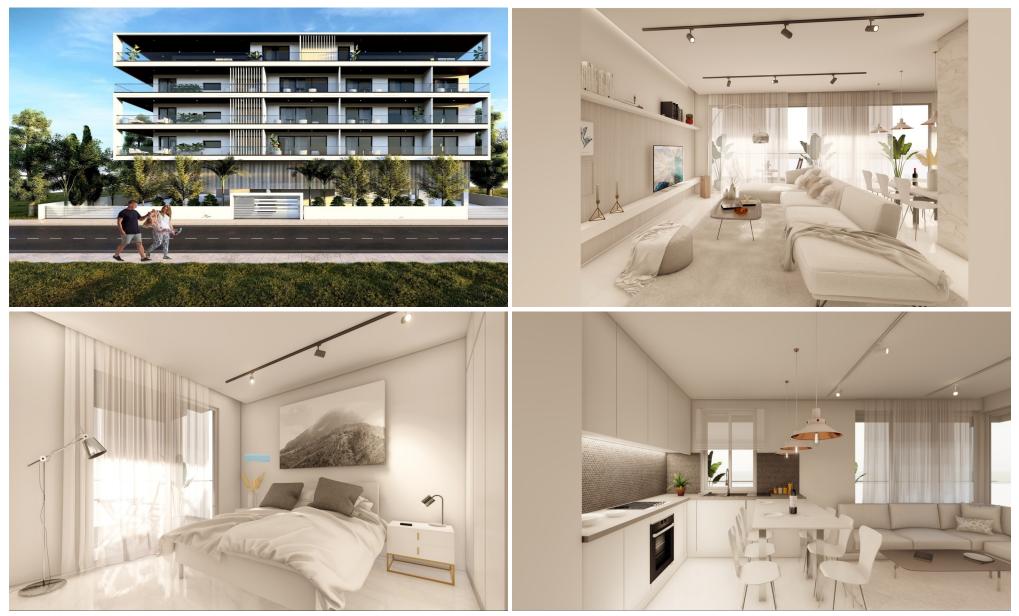

### **1** Bedroom Apartment for Sale in Limassol - City Center

Reference ID: #SA32231Price details: €300,000 +VATProject will be a 4 floor and 20 meters high luxury residential building, and will consist of 18 residences (studios, 1-, 2- and 3-bedroom apartments with massive 150 sq meter roof gardens).Many of the apartments overlook the Limassol Marina and have uninterrupted Sea Views or City Views.Located only 850 meters from the Limassol Marina and 500 meters from the Old Town of Limassol, offers a cosmopolitan lifestyle like no other.The prestigious area of this building perfectly combines the atmosphere of progressive Limassol, quiet neighborhood and developed infrastructure around it whereby numerous shops, restaurants and bars are right on th...