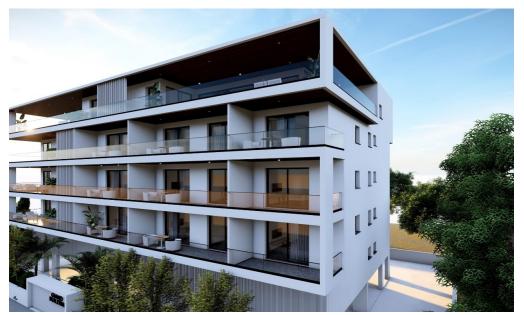

### **1** Bedroom Apartment for Sale in Limassol - City Center

Reference ID: #SA32231Price details: €300,000 +VATProject will be a 4 floor and 20 meters high luxury residential building, and will consist of 18 residences (studios, 1-, 2- and 3-bedroom apartments with massive 150 sq meter roof gardens).Many of the apartments overlook the Limassol Marina and have uninterrupted Sea Views or City Views.Located only 850 meters from the Limassol Marina and 500 meters from the Old Town of Limassol, offers a cosmopolitan lifestyle like no other.The prestigious area of this building perfectly combines the atmosphere of progressive Limassol, quiet neighborhood and developed infrastructure around it whereby numerous shops, restaurants and bars are right on th...