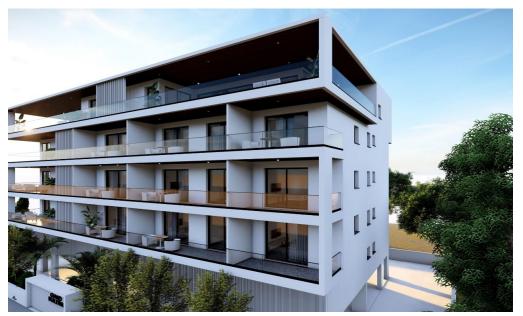

### **3 Bedroom Apartment for Sale in Limassol - City Center**

Reference ID: #SA32231Price details: €1,500,000 +VATProject is a 4 floor high luxury residential building, and consists of 18 residences (studios, 1-, 2- and 3-bedroom penthouse with massive 180m2 roof gardens).Many of the apartments overlook the Limassol Marina and have uninterrupted Sea Views or City Views.Located only 850 meters from the Limassol Marina and 500 meters from the Old Town of Limassol, offers a cosmopolitan lifestyle like no other.The prestigious area of this building perfectly combines the atmosphere of progressive Limassol, quiet neighborhood and developed infrastructure around it whereby numerous shops, restaurants and bars are right on the complex's doorstep.All ...