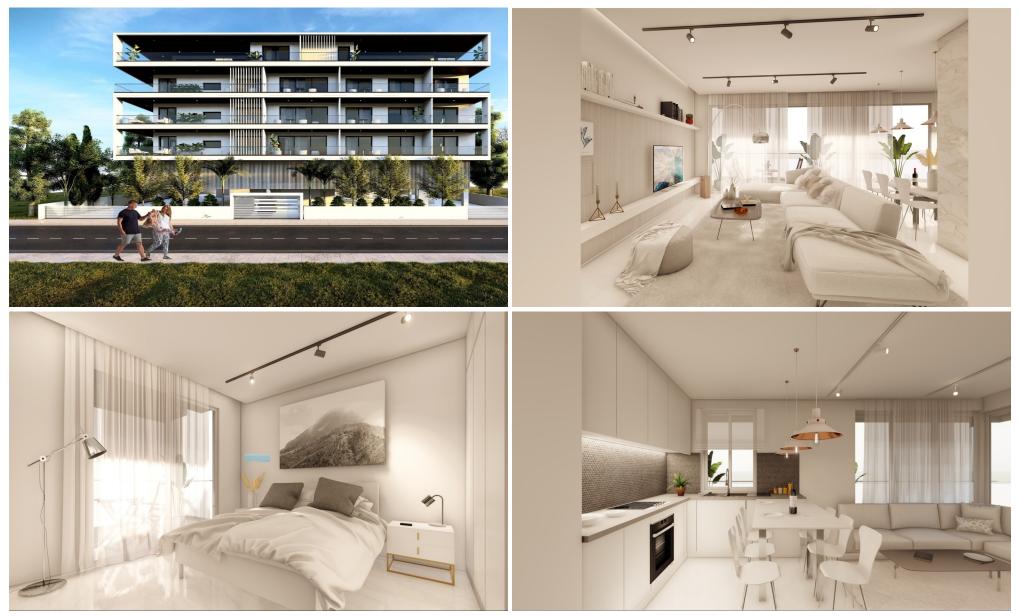

### **3 Bedroom Apartment for Sale in Limassol - City Center**

Reference ID: #SA32231Price details: €1,500,000 +VATProject is a 4 floor high luxury residential building, and consists of 18 residences (studios, 1-, 2- and 3-bedroom penthouse with massive 180m2 roof gardens).Many of the apartments overlook the Limassol Marina and have uninterrupted Sea Views or City Views.Located only 850 meters from the Limassol Marina and 500 meters from the Old Town of Limassol, offers a cosmopolitan lifestyle like no other.The prestigious area of this building perfectly combines the atmosphere of progressive Limassol, quiet neighborhood and developed infrastructure around it whereby numerous shops, restaurants and bars are right on the complex's doorstep.All ...