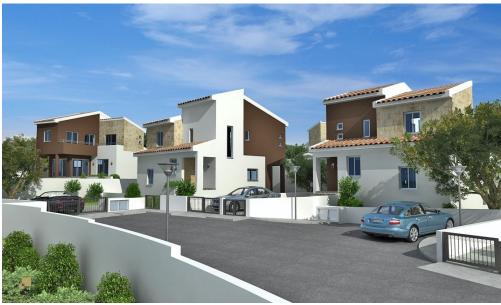

## 3 Bedroom House for Sale in Pissouri, Limassol District

Reference ID: #SA32033Price details: €494,000 +VATProject ideally nestled on the highest hilltop of Pissouri village overlooking Pissouri Bay, one of the best beaches on the island. Just off the main Pafos to Limassol road, next to Pissouri National Century Park - National treasure of Cyprus.Offices, banks, small shops, restaurants and bars are found in this little, but yet, flourishing place.Complex of houses are located at the exit from the village of Pissouri. It rests on the top hill adjacent to the biggest (7,5 hectare) National park in Cyprus - Century Park.The project comprises of 25 two and three bedroom Villas together with 13 two and three bedroom Bungalows. All units ...