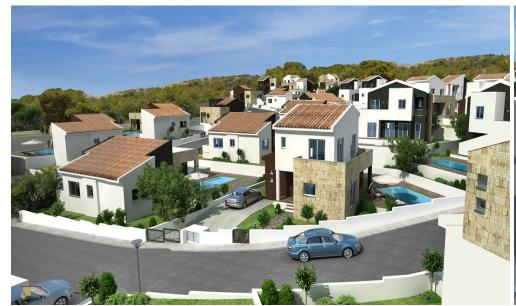

## 3 Bedroom House for Sale in Pissouri, Limassol District

Reference ID: #SA32033Price details: €494,000 +VATProject ideally nestled on the highest hilltop of Pissouri village overlooking Pissouri Bay, one of the best beaches on the island. Just off the main Pafos to Limassol road, next to Pissouri National Century Park - National treasure of Cyprus.Offices, banks, small shops, restaurants and bars are found in this little, but yet, flourishing place.Complex of houses are located at the exit from the village of Pissouri. It rests on the top hill adjacent to the biggest (7,5 hectare) National park in Cyprus - Century Park.The project comprises of 25 two and three bedroom Villas together with 13 two and three bedroom Bungalows. All units ...