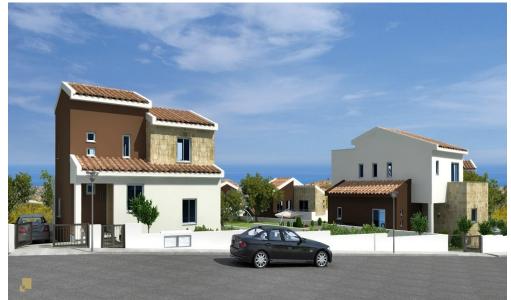

## 3 Bedroom House for Sale in Pissouri, Limassol District

Reference ID: #SA32033Price details: €494,000 +VATProject ideally nestled on the highest hilltop of Pissouri village overlooking Pissouri Bay, one of the best beaches on the island. Just off the main Pafos to Limassol road, next to Pissouri National Century Park - National treasure of Cyprus.Offices, banks, small shops, restaurants and bars are found in this little, but yet, flourishing place.Complex of houses are located at the exit from the village of Pissouri. It rests on the top hill adjacent to the biggest (7,5 hectare) National park in Cyprus - Century Park.The project comprises of 25 two and three bedroom Villas together with 13 two and three bedroom Bungalows. All units ...