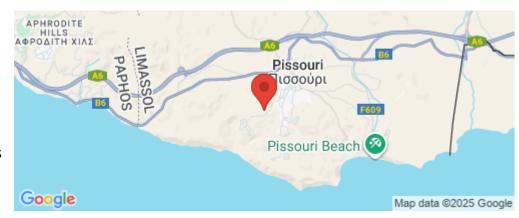

Amenities Location

• Storage room

Location: Pissouri
Region: Limassol

Coordinates: **34.662803030995** / **32.69127336116** 

Price: €494 000 + VAT

VAT for this property is **€24,700** or **€93,860**. VAT usually is 19%. If it is your first purchase of property, you can have VAT reduced to 5% for the first 150sq.m. of the property.