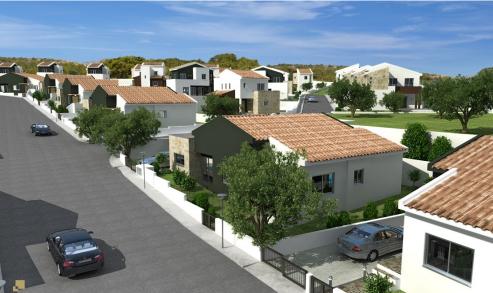

## 3 Bedroom House for Sale in Pissouri, Limassol District

Reference ID: #SA32033Price details: €494,000 +VATProject ideally nestled on the highest hilltop of Pissouri village overlooking Pissouri Bay, one of the best beaches on the island. Just off the main Pafos to Limassol road, next to Pissouri National Century Park - National treasure of Cyprus.Offices, banks, small shops, restaurants and bars are found in this little, but yet, flourishing place.Complex of houses are located at the exit from the village of Pissouri. It rests on the top hill adjacent to the biggest (7,5 hectare) National park in Cyprus - Century Park.The project comprises of 25 two and three bedroom Villas together with 13 two and three bedroom Bungalows. All units ...