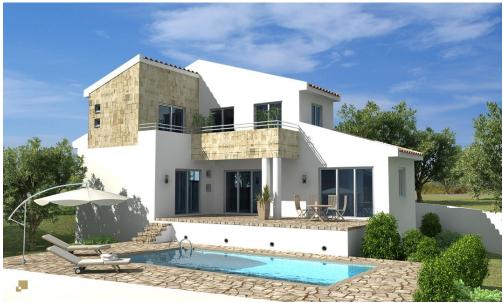

## 3 Bedroom House for Sale in Pissouri, Limassol District

Reference ID: #SA32033Price details: €494,000 +VATProject ideally nestled on the highest hilltop of Pissouri village overlooking Pissouri Bay, one of the best beaches on the island. Just off the main Pafos to Limassol road, next to Pissouri National Century Park - National treasure of Cyprus.Offices, banks, small shops, restaurants and bars are found in this little, but yet, flourishing place.Complex of houses are located at the exit from the village of Pissouri. It rests on the top hill adjacent to the biggest (7,5 hectare) National park in Cyprus - Century Park.The project comprises of 25 two and three bedroom Villas together with 13 two and three bedroom Bungalows. All units ...

| Property Info          |             | Plot / Area I | nfo          | Additional info   |                           |
|------------------------|-------------|---------------|--------------|-------------------|---------------------------|
| Covered Area           | 129         |               |              |                   |                           |
| Covered Veranda        | 21          |               |              | Reference Number  | SA32033                   |
| Uncovered Veranda      | 11          | Plot area     | 514          | Property type     | House                     |
| Total Number of Floors | 2           | Pool          | Yes          | Condition         | <b>Under Construction</b> |
| Furnishing             | Unfurnished | Parking       | Covered, Yes | Construction Year | 2026                      |
| Energy Efficiency      | N/A         |               |              | Bathrooms         | 2                         |
| Air Conditioning       | No          |               |              |                   |                           |