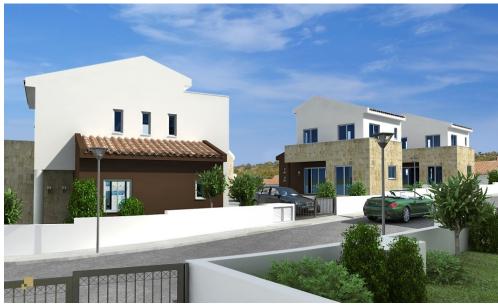

## 3 Bedroom House for Sale in Pissouri, Limassol District

Reference ID: #SA32033Price details: €494,000 +VATProject ideally nestled on the highest hilltop of Pissouri village overlooking Pissouri Bay, one of the best beaches on the island. Just off the main Pafos to Limassol road, next to Pissouri National Century Park - National treasure of Cyprus.Offices, banks, small shops, restaurants and bars are found in this little, but yet, flourishing place.Complex of houses are located at the exit from the village of Pissouri. It rests on the top hill adjacent to the biggest (7,5 hectare) National park in Cyprus - Century Park.The project comprises of 25 two and three bedroom Villas together with 13 two and three bedroom Bungalows. All units ...