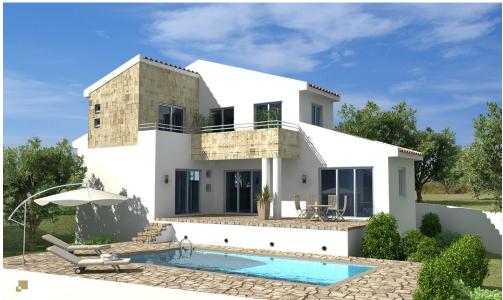

## 2 Bedroom House for Sale in Pissouri, Limassol District

Reference ID: #SA32032Price details: €424,000 +VATProject ideally nestled on the highest hilltop of Pissouri village overlooking Pissouri Bay, one of the best beaches on the island. Just off the main Pafos to Limassol road, next to Pissouri National Century Park - National treasure of Cyprus. Offices, banks, small shops, restaurants and bars are found in this little, but yet, flourishing place. Complex of houses are located at the exit from the village of Pissouri. It rests on the top hill adjacent to the biggest (7,5 hectare) National park in Cyprus – Century Park. The project comprises of 25 two and three bedroom Villas together with 13 two and three bedroom Bungalows. All units ...

| Property Info          |             | Plot / Area II | nfo          | Additional info   |                           |
|------------------------|-------------|----------------|--------------|-------------------|---------------------------|
| Covered Area           | 111         |                |              |                   |                           |
| Covered Veranda        | 21          |                |              | Reference Number  | SA32032                   |
| Uncovered Veranda      | 31          | Plot area      | 413          | Property type     | House                     |
| Total Number of Floors | 2           | Pool           | Yes          | Condition         | <b>Under Construction</b> |
| Furnishing             | Unfurnished | Parking        | Covered, Yes | Construction Year | 2025                      |
| Energy Efficiency      | N/A         |                |              | Bathrooms         | 1                         |
| Air Conditioning       | No          |                |              |                   |                           |