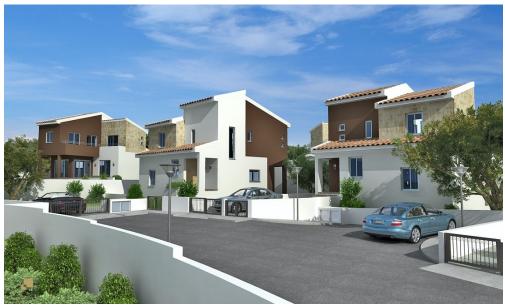

## 2 Bedroom House for Sale in Pissouri, Limassol District

Reference ID: #SA32032Price details: €424,000 +VATProject ideally nestled on the highest hilltop of Pissouri village overlooking Pissouri Bay, one of the best beaches on the island. Just off the main Pafos to Limassol road, next to Pissouri National Century Park - National treasure of Cyprus. Offices, banks, small shops, restaurants and bars are found in this little, but yet, flourishing place. Complex of houses are located at the exit from the village of Pissouri. It rests on the top hill adjacent to the biggest (7,5 hectare) National park in Cyprus – Century Park. The project comprises of 25 two and three bedroom Villas together with 13 two and three bedroom Bungalows. All units ...