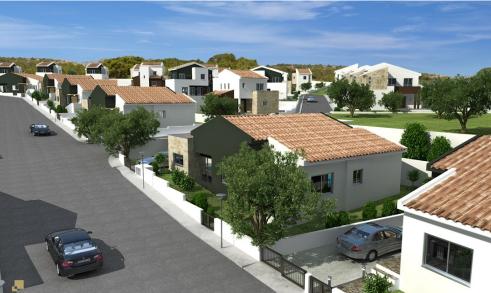

## 2 Bedroom House for Sale in Pissouri, Limassol District

Reference ID: #SA32032Price details: €424,000 +VATProject ideally nestled on the highest hilltop of Pissouri village overlooking Pissouri Bay, one of the best beaches on the island. Just off the main Pafos to Limassol road, next to Pissouri National Century Park - National treasure of Cyprus. Offices, banks, small shops, restaurants and bars are found in this little, but yet, flourishing place. Complex of houses are located at the exit from the village of Pissouri. It rests on the top hill adjacent to the biggest (7,5 hectare) National park in Cyprus – Century Park. The project comprises of 25 two and three bedroom Villas together with 13 two and three bedroom Bungalows. All units ...