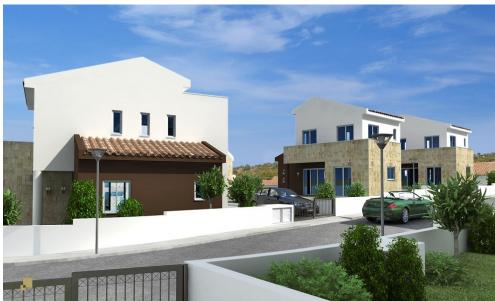

## 2 Bedroom House for Sale in Pissouri, Limassol District

Reference ID: #SA32032Price details: €424,000 +VATProject ideally nestled on the highest hilltop of Pissouri village overlooking Pissouri Bay, one of the best beaches on the island. Just off the main Pafos to Limassol road, next to Pissouri National Century Park - National treasure of Cyprus. Offices, banks, small shops, restaurants and bars are found in this little, but yet, flourishing place. Complex of houses are located at the exit from the village of Pissouri. It rests on the top hill adjacent to the biggest (7,5 hectare) National park in Cyprus – Century Park. The project comprises of 25 two and three bedroom Villas together with 13 two and three bedroom Bungalows. All units ...