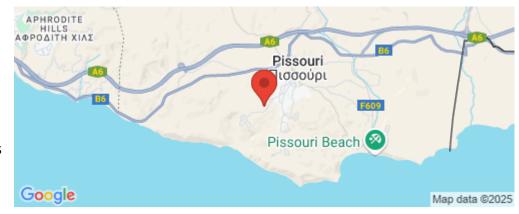

## **Amenities** Location

Region: Limassol **Location:** Pissouri Storage room

Coordinates: **34.662803030995** / **32.69127336116** 

Price: €424 000 + VAT

VAT for this property is **€21,200** or **€80,560**. VAT usually is 19%. If it is your first purchase of property, you can have VAT reduced to 5% for the first 150sq.m. of the property.