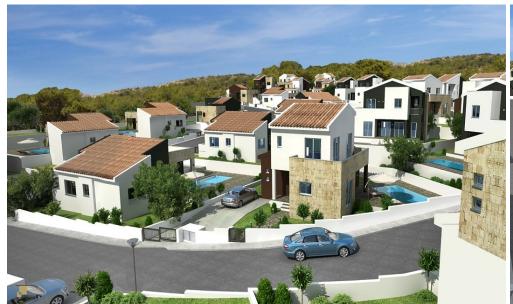

## 2 Bedroom House for Sale in Pissouri, Limassol District

Reference ID: #SA32032Price details: €424,000 +VATProject ideally nestled on the highest hilltop of Pissouri village overlooking Pissouri Bay, one of the best beaches on the island. Just off the main Pafos to Limassol road, next to Pissouri National Century Park - National treasure of Cyprus. Offices, banks, small shops, restaurants and bars are found in this little, but yet, flourishing place. Complex of houses are located at the exit from the village of Pissouri. It rests on the top hill adjacent to the biggest (7,5 hectare) National park in Cyprus – Century Park. The project comprises of 25 two and three bedroom Villas together with 13 two and three bedroom Bungalows. All units ...