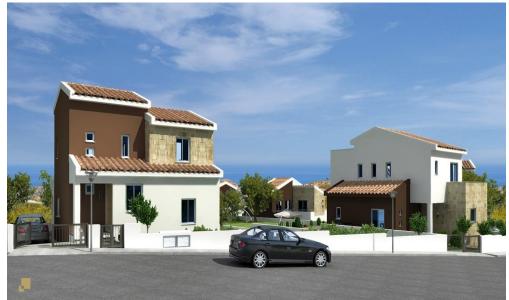

## 2 Bedroom House for Sale in Pissouri, Limassol District

Reference ID: #SA32032Price details: €424,000 +VATProject ideally nestled on the highest hilltop of Pissouri village overlooking Pissouri Bay, one of the best beaches on the island. Just off the main Pafos to Limassol road, next to Pissouri National Century Park - National treasure of Cyprus. Offices, banks, small shops, restaurants and bars are found in this little, but yet, flourishing place. Complex of houses are located at the exit from the village of Pissouri. It rests on the top hill adjacent to the biggest (7,5 hectare) National park in Cyprus – Century Park. The project comprises of 25 two and three bedroom Villas together with 13 two and three bedroom Bungalows. All units ...