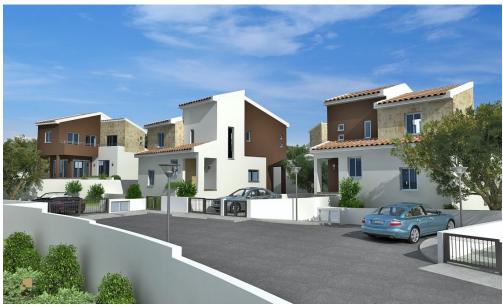

## 2 Bedroom House for Sale in Pissouri, Limassol District

Reference ID: #SA32031Price details: €380,000 +VATProject ideally nestled on the highest hilltop of Pissouri village overlooking Pissouri Bay, one of the best beaches on the island. Just off the main Pafos to Limassol road, next to Pissouri National Century Park - National treasure of Cyprus. Offices, banks, small shops, restaurants and bars are found in this little, but yet, flourishing place. Complex of houses are located at the exit from the village of Pissouri. It rests on the top hill adjacent to the biggest (7,5 hectare) National park in Cyprus – Century Park. The project comprises of 25 two and three bedroom Villas together with 13 two and three bedroom Bungalows. All units ...