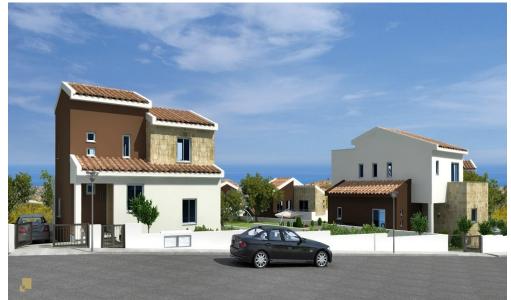

## 2 Bedroom House for Sale in Pissouri, Limassol District

Reference ID: #SA32031Price details: €380,000 +VATProject ideally nestled on the highest hilltop of Pissouri village overlooking Pissouri Bay, one of the best beaches on the island. Just off the main Pafos to Limassol road, next to Pissouri National Century Park - National treasure of Cyprus. Offices, banks, small shops, restaurants and bars are found in this little, but yet, flourishing place. Complex of houses are located at the exit from the village of Pissouri. It rests on the top hill adjacent to the biggest (7,5 hectare) National park in Cyprus – Century Park. The project comprises of 25 two and three bedroom Villas together with 13 two and three bedroom Bungalows. All units ...