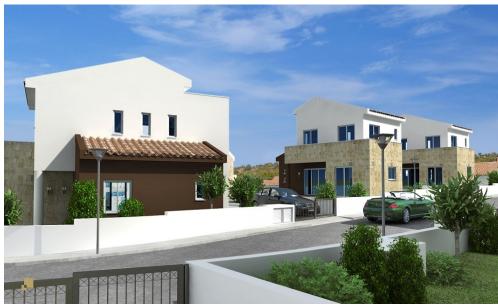

## 2 Bedroom House for Sale in Pissouri, Limassol District

Reference ID: #SA32031Price details: €380,000 +VATProject ideally nestled on the highest hilltop of Pissouri village overlooking Pissouri Bay, one of the best beaches on the island. Just off the main Pafos to Limassol road, next to Pissouri National Century Park - National treasure of Cyprus. Offices, banks, small shops, restaurants and bars are found in this little, but yet, flourishing place. Complex of houses are located at the exit from the village of Pissouri. It rests on the top hill adjacent to the biggest (7,5 hectare) National park in Cyprus – Century Park. The project comprises of 25 two and three bedroom Villas together with 13 two and three bedroom Bungalows. All units ...