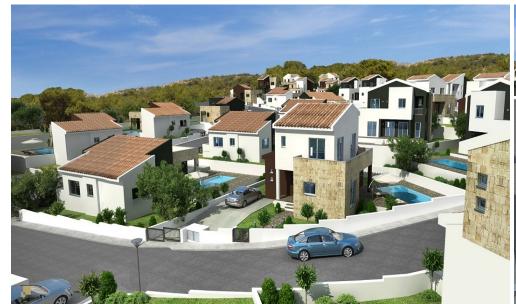

## 2 Bedroom House for Sale in Pissouri, Limassol District

Reference ID: #SA32031Price details: €380,000 +VATProject ideally nestled on the highest hilltop of Pissouri village overlooking Pissouri Bay, one of the best beaches on the island. Just off the main Pafos to Limassol road, next to Pissouri National Century Park - National treasure of Cyprus. Offices, banks, small shops, restaurants and bars are found in this little, but yet, flourishing place. Complex of houses are located at the exit from the village of Pissouri. It rests on the top hill adjacent to the biggest (7,5 hectare) National park in Cyprus – Century Park. The project comprises of 25 two and three bedroom Villas together with 13 two and three bedroom Bungalows. All units ...