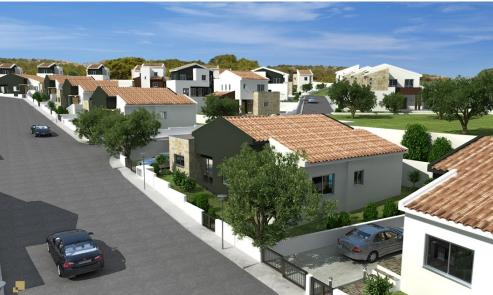

## 2 Bedroom House for Sale in Pissouri, Limassol District

Reference ID: #SA32031Price details: €380,000 +VATProject ideally nestled on the highest hilltop of Pissouri village overlooking Pissouri Bay, one of the best beaches on the island. Just off the main Pafos to Limassol road, next to Pissouri National Century Park - National treasure of Cyprus. Offices, banks, small shops, restaurants and bars are found in this little, but yet, flourishing place. Complex of houses are located at the exit from the village of Pissouri. It rests on the top hill adjacent to the biggest (7,5 hectare) National park in Cyprus – Century Park. The project comprises of 25 two and three bedroom Villas together with 13 two and three bedroom Bungalows. All units ...