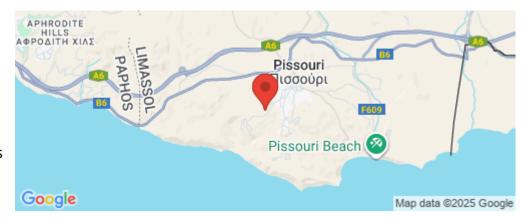

## **Amenities** Location

Region: Limassol **Location:** Pissouri Storage room

Coordinates: **34.662803030995** / **32.69127336116** 

Price: €380 000 + VAT

VAT for this property is €19,000 or €72,200. VAT usually is 19%. If it is your first purchase of property, you can have VAT reduced to 5% for the first 150sq.m. of the property.