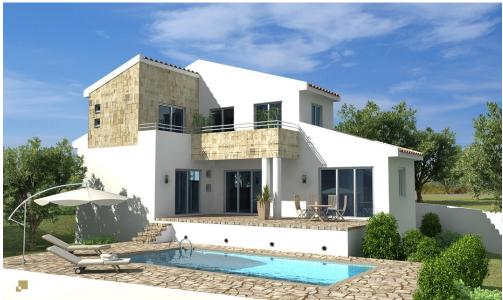

## 2 Bedroom House for Sale in Pissouri, Limassol District

Reference ID: #SA32031Price details: €380,000 +VATProject ideally nestled on the highest hilltop of Pissouri village overlooking Pissouri Bay, one of the best beaches on the island. Just off the main Pafos to Limassol road, next to Pissouri National Century Park - National treasure of Cyprus. Offices, banks, small shops, restaurants and bars are found in this little, but yet, flourishing place. Complex of houses are located at the exit from the village of Pissouri. It rests on the top hill adjacent to the biggest (7,5 hectare) National park in Cyprus – Century Park. The project comprises of 25 two and three bedroom Villas together with 13 two and three bedroom Bungalows. All units ...

| Property Info          |             | Plot / Area II | nfo          | Additional info   |                           |
|------------------------|-------------|----------------|--------------|-------------------|---------------------------|
| Covered Area           | 116         |                |              |                   |                           |
| Covered Veranda        | 21          |                |              | Reference Number  | SA32031                   |
| Uncovered Veranda      | 12          | Plot area      | 290          | Property type     | House                     |
| Total Number of Floors | 2           | Pool           | Yes          | Condition         | <b>Under Construction</b> |
| Furnishing             | Unfurnished | Parking        | Covered, Yes | Construction Year | 2025                      |
| Energy Efficiency      | N/A         |                |              | Bathrooms         | 2                         |
| Air Conditioning       | No          |                |              |                   |                           |