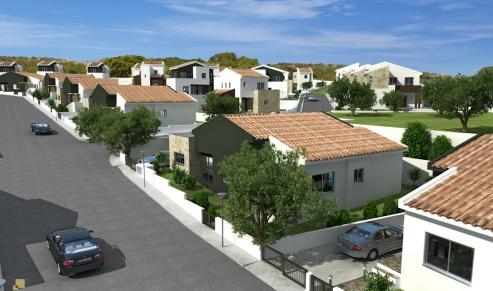

## 4 Bedroom House for Sale in Pissouri, Limassol District

Reference ID: #SA32030Price details: €822,000 +VATProject ideally nestled on the highest hilltop of Pissouri village overlooking Pissouri Bay, one of the best beaches on the island. Just off the main Pafos to Limassol road, next to Pissouri National Century Park - National treasure of Cyprus.Offices, banks, small shops, restaurants and bars are found in this little, but yet, flourishing place.Complex of houses are located at the exit from the village of Pissouri. It rests on the top hill adjacent to the biggest (7,5 hectare) National park in Cyprus - Century Park.The project comprises of 25 two and three bedroom Villas together with 13 two and three bedroom Bungalows. All units ...