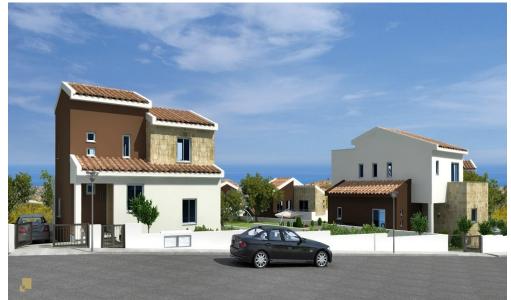

## 4 Bedroom House for Sale in Pissouri, Limassol District

Reference ID: #SA32030Price details: €822,000 +VATProject ideally nestled on the highest hilltop of Pissouri village overlooking Pissouri Bay, one of the best beaches on the island. Just off the main Pafos to Limassol road, next to Pissouri National Century Park - National treasure of Cyprus.Offices, banks, small shops, restaurants and bars are found in this little, but yet, flourishing place.Complex of houses are located at the exit from the village of Pissouri. It rests on the top hill adjacent to the biggest (7,5 hectare) National park in Cyprus - Century Park.The project comprises of 25 two and three bedroom Villas together with 13 two and three bedroom Bungalows. All units ...