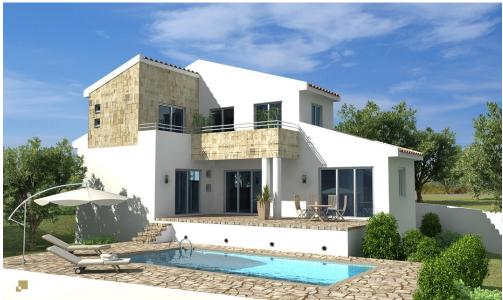

## 4 Bedroom House for Sale in Pissouri, Limassol District

Reference ID: #SA32030Price details: €822,000 +VATProject ideally nestled on the highest hilltop of Pissouri village overlooking Pissouri Bay, one of the best beaches on the island. Just off the main Pafos to Limassol road, next to Pissouri National Century Park - National treasure of Cyprus.Offices, banks, small shops, restaurants and bars are found in this little, but yet, flourishing place.Complex of houses are located at the exit from the village of Pissouri. It rests on the top hill adjacent to the biggest (7,5 hectare) National park in Cyprus - Century Park.The project comprises of 25 two and three bedroom Villas together with 13 two and three bedroom Bungalows. All units ...

| Property Info          |                    | Plot / Area Info |              | Additional info   |                           |
|------------------------|--------------------|------------------|--------------|-------------------|---------------------------|
| Covered Area           | 231                |                  |              |                   |                           |
| Covered Veranda        | 45                 |                  |              | Reference Number  | SA32030                   |
| Uncovered Veranda      | 45                 | Plot area        | 646          | Property type     | House                     |
| Total Number of Floors | 2                  | Pool             | Yes          | Condition         | <b>Under Construction</b> |
| Furnishing             | <b>Unfurnished</b> | Parking          | Covered, Yes | Construction Year | 2025                      |
| Energy Efficiency      | N/A                |                  |              | Bathrooms         | 4                         |
| Air Conditioning       | No                 |                  |              |                   |                           |