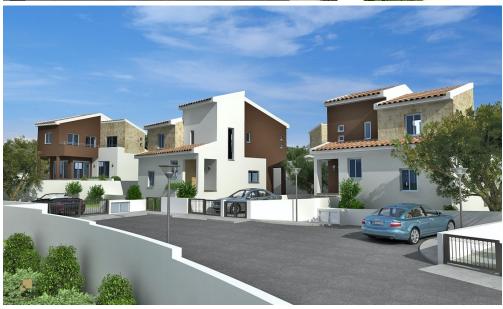

## 4 Bedroom House for Sale in Pissouri, Limassol District

Reference ID: #SA32030Price details: €822,000 +VATProject ideally nestled on the highest hilltop of Pissouri village overlooking Pissouri Bay, one of the best beaches on the island. Just off the main Pafos to Limassol road, next to Pissouri National Century Park - National treasure of Cyprus.Offices, banks, small shops, restaurants and bars are found in this little, but yet, flourishing place.Complex of houses are located at the exit from the village of Pissouri. It rests on the top hill adjacent to the biggest (7,5 hectare) National park in Cyprus - Century Park.The project comprises of 25 two and three bedroom Villas together with 13 two and three bedroom Bungalows. All units ...