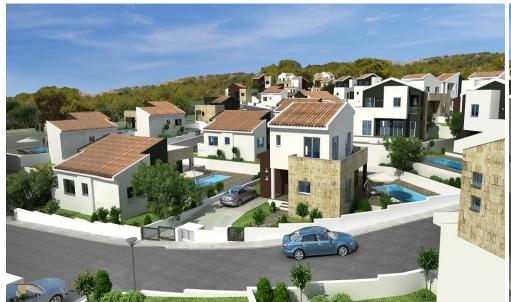

## 4 Bedroom House for Sale in Pissouri, Limassol District

Reference ID: #SA32030Price details: €822,000 +VATProject ideally nestled on the highest hilltop of Pissouri village overlooking Pissouri Bay, one of the best beaches on the island. Just off the main Pafos to Limassol road, next to Pissouri National Century Park - National treasure of Cyprus.Offices, banks, small shops, restaurants and bars are found in this little, but yet, flourishing place.Complex of houses are located at the exit from the village of Pissouri. It rests on the top hill adjacent to the biggest (7,5 hectare) National park in Cyprus - Century Park.The project comprises of 25 two and three bedroom Villas together with 13 two and three bedroom Bungalows. All units ...