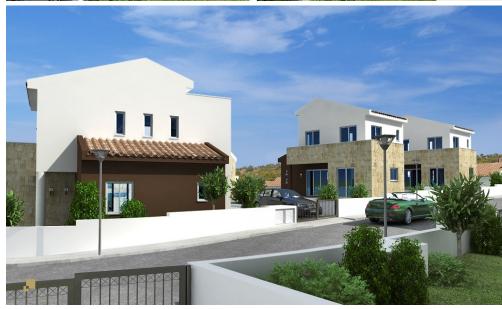

## 4 Bedroom House for Sale in Pissouri, Limassol District

Reference ID: #SA32030Price details: €822,000 +VATProject ideally nestled on the highest hilltop of Pissouri village overlooking Pissouri Bay, one of the best beaches on the island. Just off the main Pafos to Limassol road, next to Pissouri National Century Park - National treasure of Cyprus.Offices, banks, small shops, restaurants and bars are found in this little, but yet, flourishing place.Complex of houses are located at the exit from the village of Pissouri. It rests on the top hill adjacent to the biggest (7,5 hectare) National park in Cyprus - Century Park.The project comprises of 25 two and three bedroom Villas together with 13 two and three bedroom Bungalows. All units ...