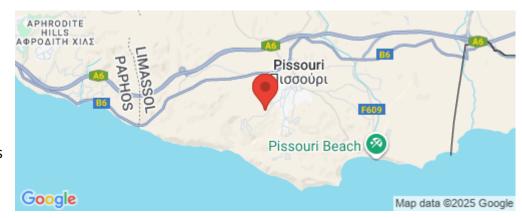

Amenities Location

**Location:** Pissouri Region: **Limassol** 

Coordinates: **34.662803030995** / **32.69127336116** 

Price: €482 000 + VAT

VAT for this property is **€24,100** or **€91,580**. VAT usually is 19%. If it is your first purchase of property, you can have VAT reduced to 5% for the first 150sq.m. of the property.