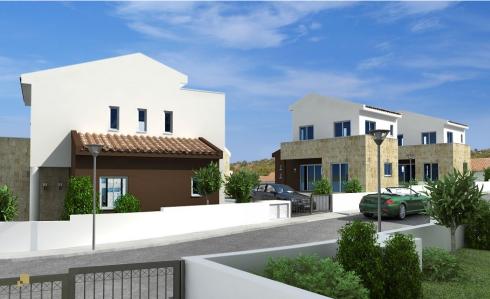

## 3 Bedroom House for Sale in Pissouri, Limassol District

Reference ID: #SA32025Price details: €482,000 +VATProject ideally nestled on the highest hilltop of Pissouri village overlooking Pissouri Bay, one of the best beaches on the island. Just off the main Pafos to Limassol road, next to Pissouri National Century Park - National treasure of Cyprus.Offices, banks, small shops, restaurants and bars are found in this little, but yet, flourishing place.Complex of houses are located at the exit from the village of Pissouri. It rests on the top hill adjacent to the biggest (7,5 hectare) National park in Cyprus - Century Park.The project comprises of 25 two and three bedroom Villas together with 13 two and three bedroom Bungalows. All units ...