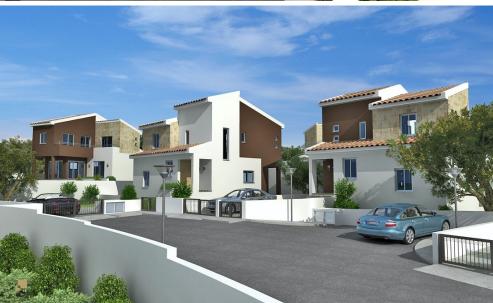

## 3 Bedroom House for Sale in Pissouri, Limassol District

Reference ID: #SA32025Price details: €482,000 +VATProject ideally nestled on the highest hilltop of Pissouri village overlooking Pissouri Bay, one of the best beaches on the island. Just off the main Pafos to Limassol road, next to Pissouri National Century Park - National treasure of Cyprus.Offices, banks, small shops, restaurants and bars are found in this little, but yet, flourishing place.Complex of houses are located at the exit from the village of Pissouri. It rests on the top hill adjacent to the biggest (7,5 hectare) National park in Cyprus - Century Park.The project comprises of 25 two and three bedroom Villas together with 13 two and three bedroom Bungalows. All units ...