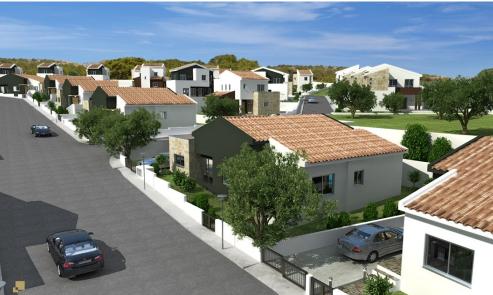

## 3 Bedroom House for Sale in Pissouri, Limassol District

Reference ID: #SA32025Price details: €482,000 +VATProject ideally nestled on the highest hilltop of Pissouri village overlooking Pissouri Bay, one of the best beaches on the island. Just off the main Pafos to Limassol road, next to Pissouri National Century Park - National treasure of Cyprus.Offices, banks, small shops, restaurants and bars are found in this little, but yet, flourishing place.Complex of houses are located at the exit from the village of Pissouri. It rests on the top hill adjacent to the biggest (7,5 hectare) National park in Cyprus - Century Park.The project comprises of 25 two and three bedroom Villas together with 13 two and three bedroom Bungalows. All units ...