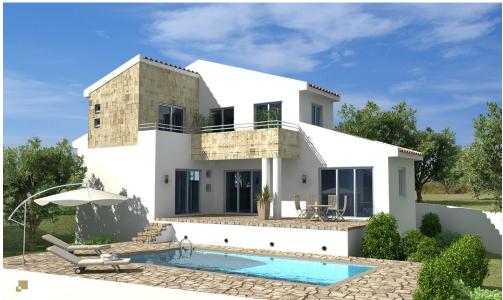

## 3 Bedroom House for Sale in Pissouri, Limassol District

Reference ID: #SA32025Price details: €482,000 +VATProject ideally nestled on the highest hilltop of Pissouri village overlooking Pissouri Bay, one of the best beaches on the island. Just off the main Pafos to Limassol road, next to Pissouri National Century Park - National treasure of Cyprus.Offices, banks, small shops, restaurants and bars are found in this little, but yet, flourishing place.Complex of houses are located at the exit from the village of Pissouri. It rests on the top hill adjacent to the biggest (7,5 hectare) National park in Cyprus - Century Park.The project comprises of 25 two and three bedroom Villas together with 13 two and three bedroom Bungalows. All units ...

| Property Info          |             | Plot / Area Info |              | Additional info   |                           |
|------------------------|-------------|------------------|--------------|-------------------|---------------------------|
| Covered Area           | 135         |                  |              |                   |                           |
| Covered Veranda        | 21          |                  |              | Reference Number  | SA32025                   |
| Uncovered Veranda      | 34          | Plot area        | 350          | Property type     | House                     |
| Total Number of Floors | 2           | Pool             | Private, Yes | Condition         | <b>Under Construction</b> |
| Furnishing             | Unfurnished | Parking          | No           | Construction Year | 2025                      |
| Energy Efficiency      | N/A         |                  |              | Bathrooms         | 3                         |
| Air Conditioning       | No          |                  |              |                   |                           |