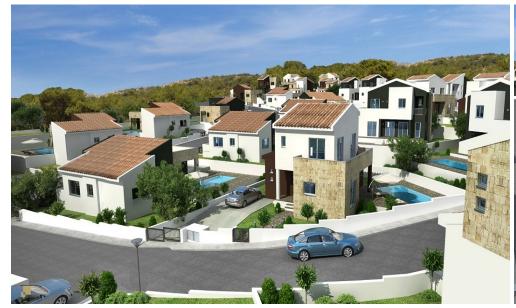

## 3 Bedroom House for Sale in Pissouri, Limassol District

Reference ID: #SA32025Price details: €482,000 +VATProject ideally nestled on the highest hilltop of Pissouri village overlooking Pissouri Bay, one of the best beaches on the island. Just off the main Pafos to Limassol road, next to Pissouri National Century Park - National treasure of Cyprus.Offices, banks, small shops, restaurants and bars are found in this little, but yet, flourishing place.Complex of houses are located at the exit from the village of Pissouri. It rests on the top hill adjacent to the biggest (7,5 hectare) National park in Cyprus - Century Park.The project comprises of 25 two and three bedroom Villas together with 13 two and three bedroom Bungalows. All units ...