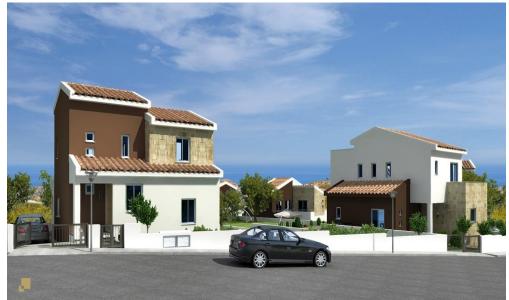

## 3 Bedroom House for Sale in Pissouri, Limassol District

Reference ID: #SA32025Price details: €482,000 +VATProject ideally nestled on the highest hilltop of Pissouri village overlooking Pissouri Bay, one of the best beaches on the island. Just off the main Pafos to Limassol road, next to Pissouri National Century Park - National treasure of Cyprus.Offices, banks, small shops, restaurants and bars are found in this little, but yet, flourishing place.Complex of houses are located at the exit from the village of Pissouri. It rests on the top hill adjacent to the biggest (7,5 hectare) National park in Cyprus - Century Park.The project comprises of 25 two and three bedroom Villas together with 13 two and three bedroom Bungalows. All units ...