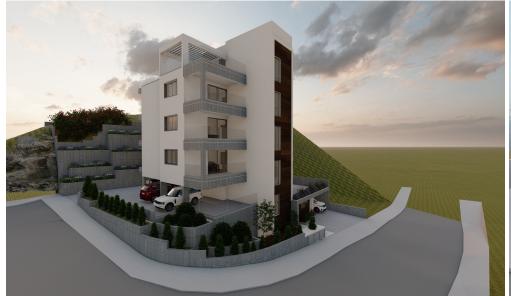

## 3 Bedroom Apartment for Sale in Limassol - Agia Fyla

Reference ID: #SA32000Price details: €640,000 +VATThree bedroom penthouse apartment for sale in Agia Fyla area, Limassol district. Very close to supermarkets, shops, schools, banks and all kinds of conveniences for a comfortable life. Available for one 3-bedroom apartments on the 3rd floor of the building. Covered area 95 sq.m. Covered veranda 28 sq.m. Roof garden 74 sq.m. The project will be delivered in September 2025 PLUS V.A.T

## Amenities Location

• Storage room Location: Limassol - Agia Fyla Region: Limassol

Price: €640 000 + VAT

VAT for this property is €32,000 or €121,600. VAT usually is 19%. If it is your first purchase of property, you can have VAT reduced to 5% for the first 150sq.m. of the property.