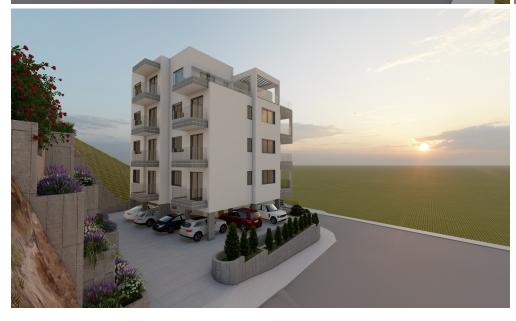

## 3 Bedroom Apartment for Sale in Limassol - Agia Fyla

Reference ID: #SA32000Price details: €640,000 +VATThree bedroom penthouse apartment for sale in Agia Fyla area, Limassol district. Very close to supermarkets, shops, schools, banks and all kinds of conveniences for a comfortable life. Available for one 3-bedroom apartments on the 3rd floor of the building. Covered area 95 sq.m. Covered veranda 28 sq.m. Roof garden 74 sq.m. The project will be delivered in September 2025 PLUS V.A.T

## Amenities Location

• Storage room Location: Limassol - Agia Fyla Region: Limassol

Price: €640 000 + VAT

VAT for this property is €32,000 or €121,600. VAT usually is 19%. If it is your first purchase of property, you can have VAT reduced to 5% for the first 150sq.m. of the property.