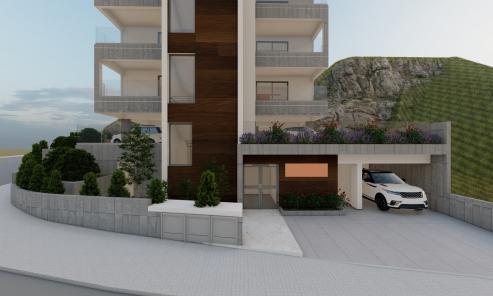

## 3 Bedroom Apartment for Sale in Limassol - Agia Fyla

Reference ID: #SA32000Price details: €640,000 +VATThree bedroom penthouse apartment for sale in Agia Fyla area, Limassol district. Very close to supermarkets, shops, schools, banks and all kinds of conveniences for a comfortable life. Available for one 3-bedroom apartments on the 3rd floor of the building. Covered area 95 sq.m. Covered veranda 28 sq.m. Roof garden 74 sq.m. The project will be delivered in September 2025 PLUS V.A.T

## Amenities Location

• Storage room Location: Limassol - Agia Fyla Region: Limassol

Price: €640 000 + VAT

VAT for this property is €32,000 or €121,600. VAT usually is 19%. If it is your first purchase of property, you can have VAT reduced to 5% for the first 150sq.m. of the property.