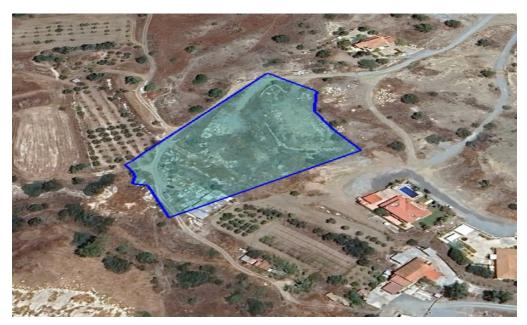

## 7,010m<sup>2</sup> Plot for Sale in Parekklisia, Limassol District

Reference ID: #SA31995Price details: €550,000 +VATResidential field for sale in Parekklisia village, Limassol District.It has excellent access to the motorway and is just 10 minutes from Limassol Town and less than 5 km from the St. Raphael harbour.Zone: H6Construction: 20%Coverage: 20%Floors: 2Height: 8.3 mPLUS V.A.T

| <b>Property Info</b> |     | Plot / Area Info             |          | Additional info   |                  |
|----------------------|-----|------------------------------|----------|-------------------|------------------|
| Covered Area         | 140 | Plot area<br>Pool<br>Parking | 7010     | Reference Number  | SA31995          |
|                      |     |                              |          | Property type     | Land and Plots   |
|                      |     |                              | No<br>No | Condition         | <b>Brand New</b> |
|                      |     |                              | No       | Construction Year | 2023             |