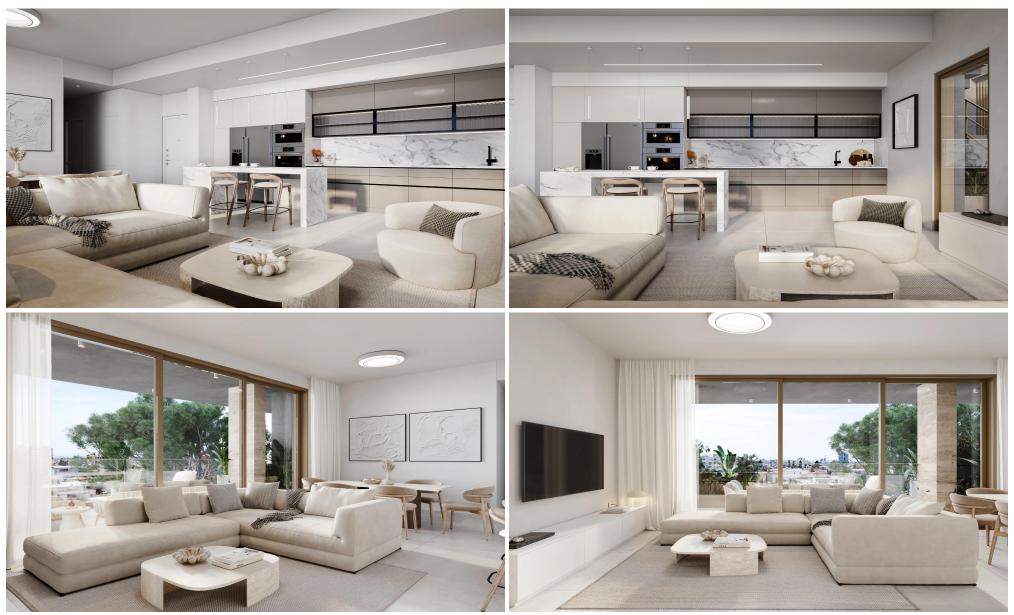

### 2 Bedroom Apartment for Sale in Limassol - Petrou kai Pavlou

Reference ID: #SA31993Price details: €540,000 +VATTwo bedroom penthouse apartment for sale, located in one of the most developed areas in the city of Limassol's, in the Petrou & Pavlou area.The Building is ideally situated to enable residents to enjoy the benefits that the busy city life has to offer, within very close proximity to all the city's amenities including schools, supermarkets, banks, cafes, restaurants and shopping centers.The three-story project boasts a selection of eight modern apartment, four two-bedroom apartments, two one-bedroom apartments and two penthouse apartments(one 2-bedroom and one threebedroom).The Building is the ideal home for families seeking conv...