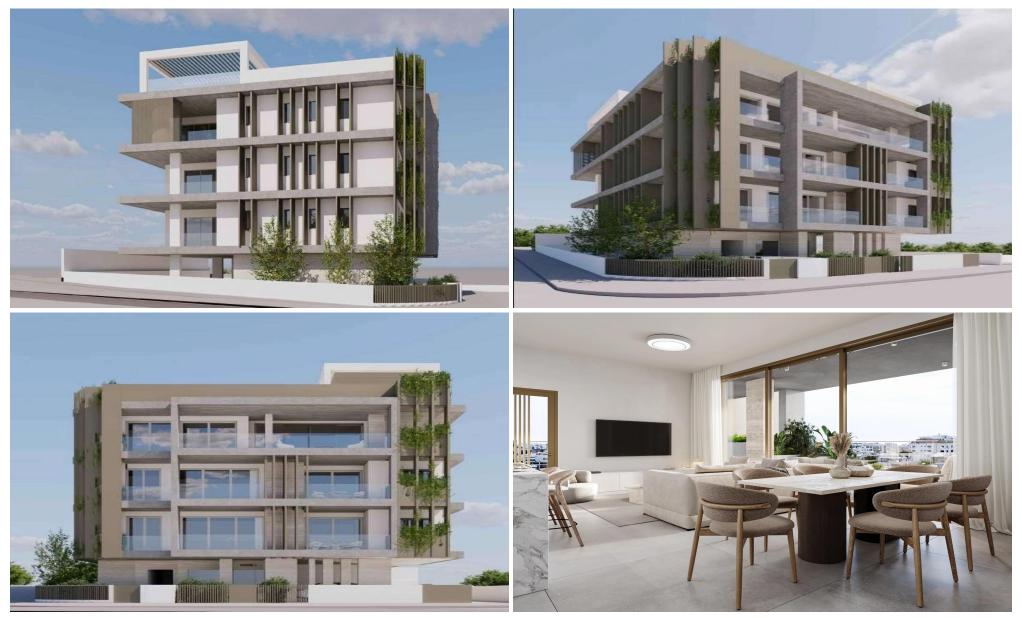

### 2 Bedroom Apartment for Sale in Limassol - Petrou kai Pavlou

Reference ID: #SA31993Price details: €540,000 +VATTwo bedroom penthouse apartment for sale, located in one of the most developed areas in the city of Limassol's, in the Petrou & Pavlou area.The Building is ideally situated to enable residents to enjoy the benefits that the busy city life has to offer, within very close proximity to all the city's amenities including schools, supermarkets, banks, cafes, restaurants and shopping centers.The three-story project boasts a selection of eight modern apartment, four two-bedroom apartments, two one-bedroom apartments and two penthouse apartments(one 2-bedroom and one threebedroom).The Building is the ideal home for families seeking conv...