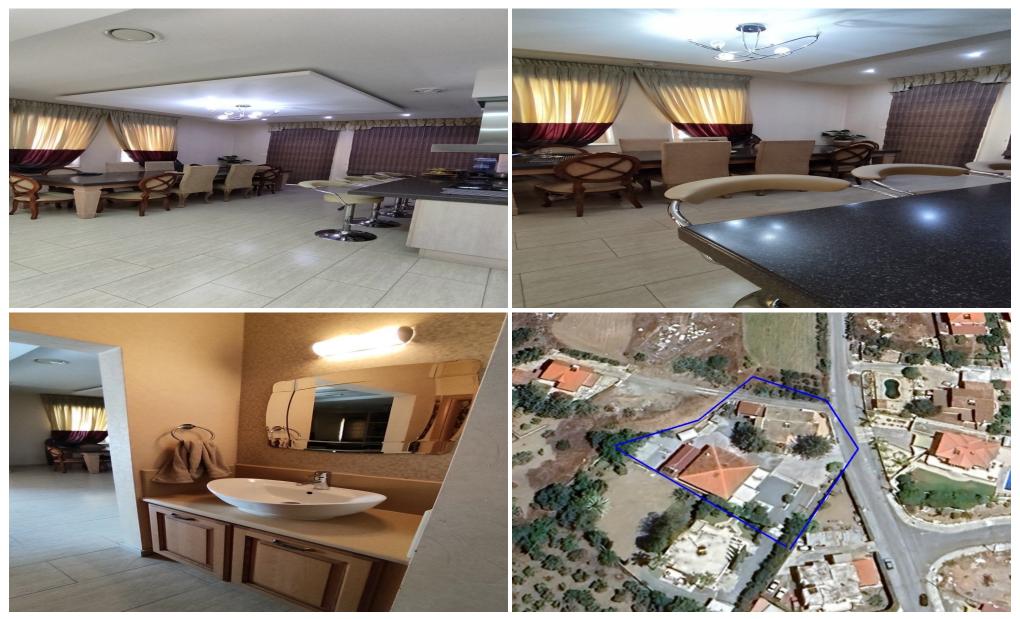

### 6+ Bedroom House for Sale in Pyrgos Lemesou, Limassol District

Reference ID: #SA31985Price details: €520,000The property is located in a very quiet area within the village of Pyrgos, Limassol District, close to the beach and all amenities.Supermarket and mini-markets, bakery, K-Cineplex cinema, bowling, beach cafes and restaurants are all within 5 minutes' drive. Limassol City Centre is only a short drive (10-15 minutes).Total share of land available for sale is: 1665 m2.Within the land are two Residences total: 345 m2House A: 225 m2 – year of construction 2009 – Includes four bedrooms, four toilets and an attic. Large covered terraces, covered parking and large storage area.House B: 120 m2 – year of construction 1980 – ...