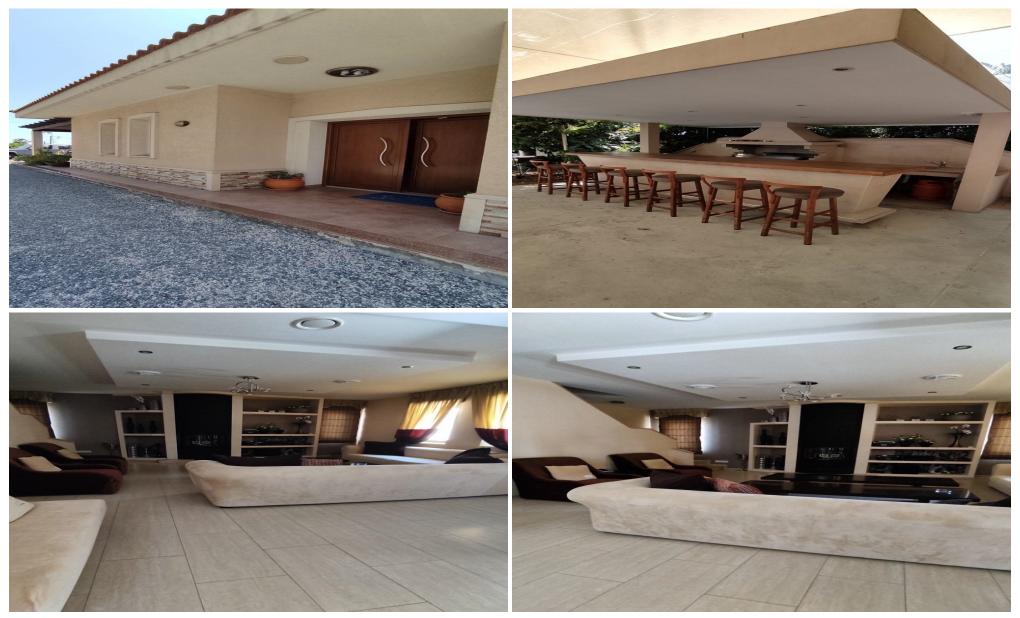

### 6+ Bedroom House for Sale in Pyrgos Lemesou, Limassol District

Reference ID: #SA31985Price details: €520,000The property is located in a very quiet area within the village of Pyrgos, Limassol District, close to the beach and all amenities.Supermarket and mini-markets, bakery, K-Cineplex cinema, bowling, beach cafes and restaurants are all within 5 minutes' drive. Limassol City Centre is only a short drive (10-15 minutes).Total share of land available for sale is: 1665 m2.Within the land are two Residences total: 345 m2House A: 225 m2 – year of construction 2009 – Includes four bedrooms, four toilets and an attic. Large covered terraces, covered parking and large storage area.House B: 120 m2 – year of construction 1980 – ...