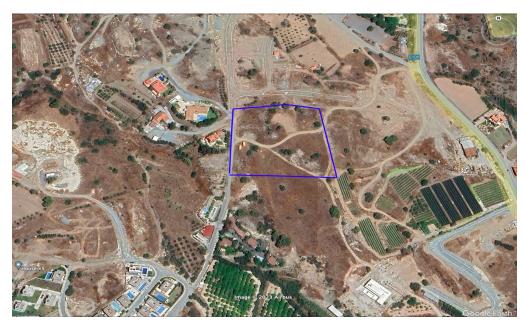

## 11,176m<sup>2</sup> Plot for Sale in Parekklisia, Limassol District

Reference ID: #SA31975Price details: €1,200,000Residential field for sael in Parekklisia located 1km north of the village's centre.It is in an ideal area for a residential development or for the division of plots.It has excellent access to the motorway and is just 10 minutes from Limassol Town and less than 5 km from the St. Raphael harbour.Category: FIELDZone: H5Construction: 30%Coverage: 20%Floors: 2Height: 8.3 m