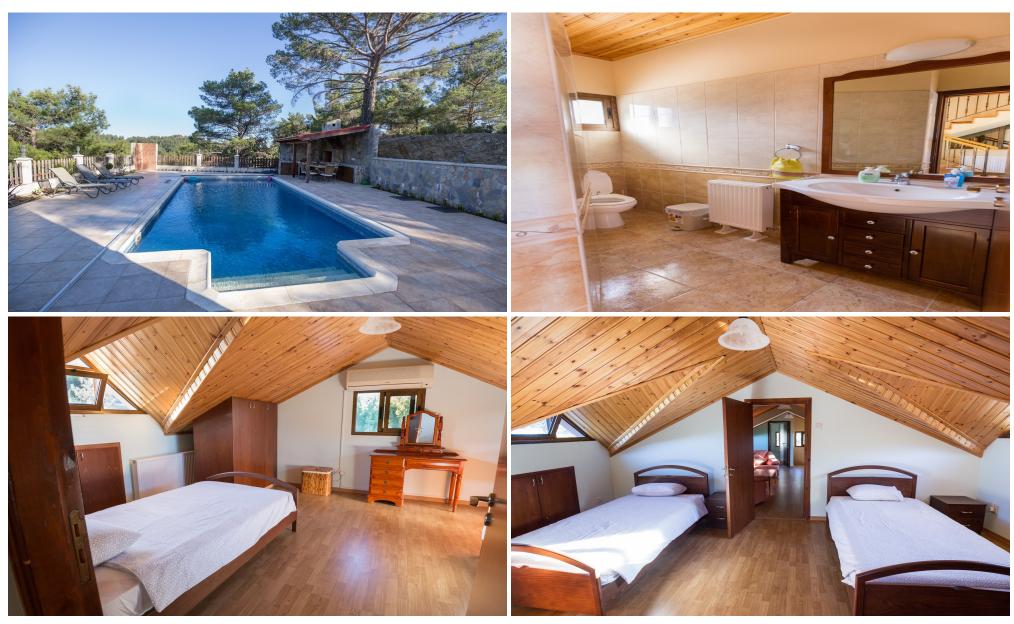

## 3 Bedroom House for Sale in Pano Platres, Limassol District

Reference ID: #SA31965Price details: €700,000Luxury villa located in Platres village, offering complete privacy and security with its gated entrance and private road leading to the villa. This home is in excellent condition, built on 2 levels, with 3 bedrooms, 3 bathrooms, 4 w.c, large swimming and amazing mountain vew. The residence is located close to all the necessary services and amenities and has good access to the neighboring villages. The immediate area of the property is characterized by a beautiful natural environment. The square meters of the property are: 1. Indoor Ground Floor Areas: 100 sq.m.2. Basement Studio: 50 sq.m.3. Unovered Verandas: 17 sq.m.4. Loft – Studio: 10...