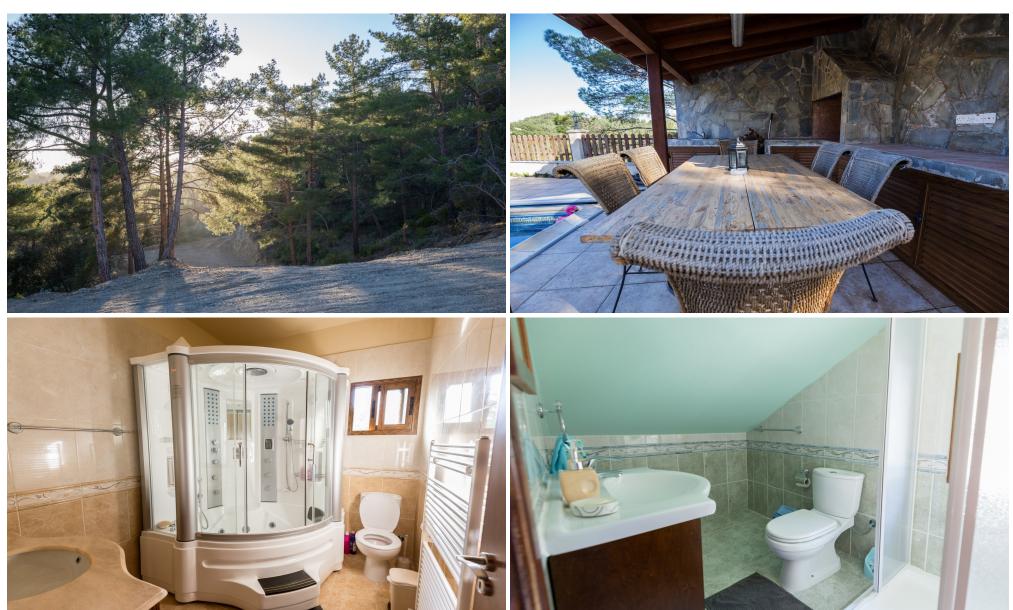

## 3 Bedroom House for Sale in Pano Platres, Limassol District

Reference ID: #SA31965Price details: €700,000Luxury villa located in Platres village, offering complete privacy and security with its gated entrance and private road leading to the villa. This home is in excellent condition, built on 2 levels, with 3 bedrooms, 3 bathrooms, 4 w.c, large swimming and amazing mountain vew. The residence is located close to all the necessary services and amenities and has good access to the neighboring villages. The immediate area of the property is characterized by a beautiful natural environment. The square meters of the property are: 1. Indoor Ground Floor Areas: 100 sq.m.2. Basement Studio: 50 sq.m.3. Unovered Verandas: 17 sq.m.4. Loft – Studio: 10...