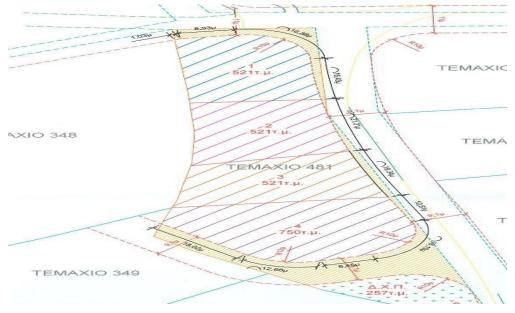

## **521m<sup>2</sup> Plot for Sale in Erimi, Limassol District**

Reference ID: #SA31852Price details: €175,000 +VATPlots under subdivision are for sale, in Erimi, Limassol district.Plot 1: -> SOLDPlot 2: -> SOLDPlot 3: 175.000 plus vatPlot 4: 245.000 plus vat The asset falls with Residential Planning ZoneH2, with a building density coefficient of 90% and a coverage coefficient of 50%, over 2 floors and 8,3m maximum height

| Property Info | Plot / Area Info |     | Additional info  |                  |
|---------------|------------------|-----|------------------|------------------|
|               |                  |     | Reference Number | SA31852          |
|               | Plot area        | 521 | Property type    | Land and Plots   |
|               |                  |     | Condition        | <b>Brand New</b> |