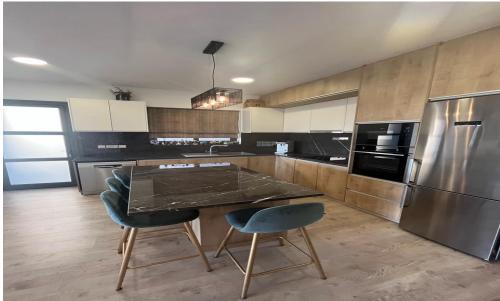

## 2 Bedroom Apartment for Sale in Limassol - City Center

Reference ID: #SA31826Price details: €530,000A spacious 2-bedroom apartment in the central area of Limassol, only 10 minutes' walk from the Limassol Municipal Park/Zoo park, from the beach, It is located in a very nice and quiet residential area. Walking distance to all amenities and services like: grocery and coffee shops, cafes, restaurants, Molos Promenade and beach. .The apartment It consists of a spacious kitchen/living/dining area, 2 bedrooms ( one with ensuite w/c shower), 1 main bathroom + 1 guest w/c and a veranda with beautiful sea views. Private parking. The total internal area is 88 sq.m + veranda 28 sq.m. The building is well maintained.