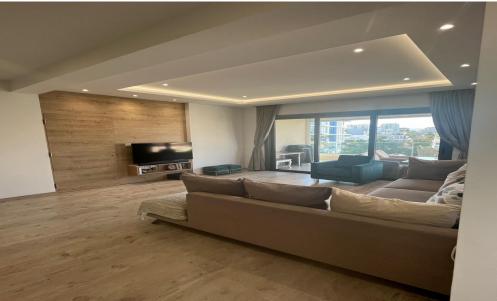

## 2 Bedroom Apartment for Sale in Limassol - City Center

Reference ID: #SA31826Price details: €530,000A spacious 2-bedroom apartment in the central area of Limassol, only 10 minutes' walk from the Limassol Municipal Park/Zoo park, from the beach, It is located in a very nice and quiet residential area. Walking distance to all amenities and services like: grocery and coffee shops, cafes, restaurants, Molos Promenade and beach. .The apartment It consists of a spacious kitchen/living/dining area, 2 bedrooms ( one with ensuite w/c shower), 1 main bathroom + 1 guest w/c and a veranda with beautiful sea views. Private parking. The total internal area is 88 sq.m + veranda 28 sq.m. The building is well maintained.