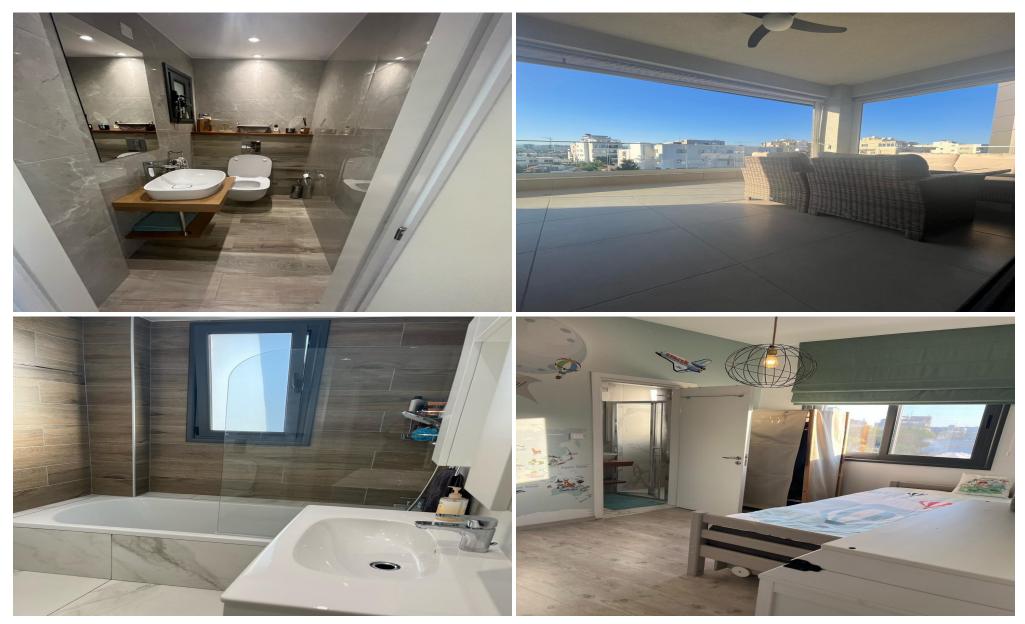

## 2 Bedroom Apartment for Sale in Limassol - City Center

Reference ID: #SA31826Price details: €530,000A spacious 2-bedroom apartment in the central area of Limassol, only 10 minutes' walk from the Limassol Municipal Park/Zoo park, from the beach, It is located in a very nice and quiet residential area. Walking distance to all amenities and services like: grocery and coffee shops, cafes, restaurants, Molos Promenade and beach. .The apartment It consists of a spacious kitchen/living/dining area, 2 bedrooms ( one with ensuite w/c shower), 1 main bathroom + 1 guest w/c and a veranda with beautiful sea views. Private parking. The total internal area is 88 sq.m + veranda 28 sq.m. The building is well maintained.