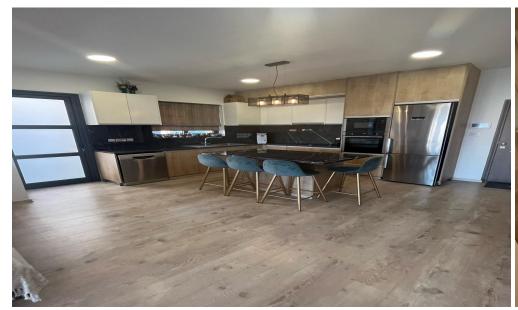

## 2 Bedroom Apartment for Sale in Limassol - City Center

Reference ID: #SA31826Price details: €530,000A spacious 2-bedroom apartment in the central area of Limassol, only 10 minutes' walk from the Limassol Municipal Park/Zoo park, from the beach, It is located in a very nice and quiet residential area. Walking distance to all amenities and services like: grocery and coffee shops, cafes, restaurants, Molos Promenade and beach. .The apartment It consists of a spacious kitchen/living/dining area, 2 bedrooms ( one with ensuite w/c shower), 1 main bathroom + 1 guest w/c and a veranda with beautiful sea views. Private parking. The total internal area is 88 sq.m + veranda 28 sq.m. The building is well maintained.