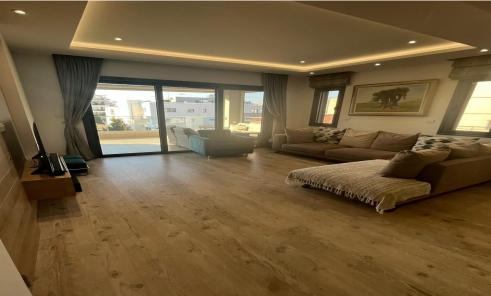

## 2 Bedroom Apartment for Sale in Limassol - City Center

Reference ID: #SA31826Price details: €530,000A spacious 2-bedroom apartment in the central area of Limassol, only 10 minutes' walk from the Limassol Municipal Park/Zoo park, from the beach, It is located in a very nice and quiet residential area. Walking distance to all amenities and services like: grocery and coffee shops, cafes, restaurants, Molos Promenade and beach. .The apartment It consists of a spacious kitchen/living/dining area, 2 bedrooms ( one with ensuite w/c shower), 1 main bathroom + 1 guest w/c and a veranda with beautiful sea views. Private parking. The total internal area is 88 sq.m + veranda 28 sq.m. The building is well maintained.