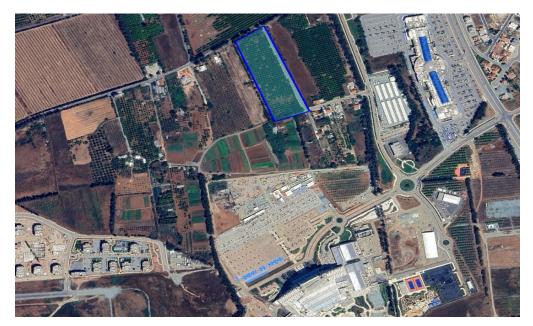

## 23,769m<sup>2</sup> Plot for Sale in Limassol - Zakaki

Reference ID: #SA31689Price details: €9,300,000Residential Field for sale just few meters away from the new Casino Resort, the Limassol Shopping Mall and Lady's Mile sandy beach.It is located in the new upcoming area of Limassol offering easy access to landmark developments and the motorway. It can also be sold with adjoining fields.The field falls within the Planning Zone Kα9 with 40% Building Density, 25% Coverage Ratio, over 2 floors with max. height of 10m.

| Property Info | Plot / Area Info |               | Additional info |                  |
|---------------|------------------|---------------|-----------------|------------------|
|               |                  | Reference Num |                 | SA31689          |
|               | Plot area        | 23769         | Property type   | Land and Plots   |
|               |                  |               | Condition       | <b>Brand New</b> |