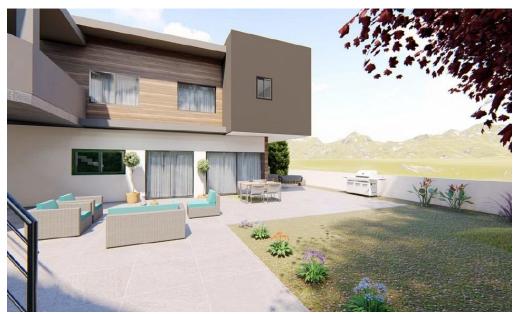

### **5** Bedroom House for Sale in Palodeia, Limassol District

Reference ID: #SA31671Price details: €750,000 +VATNew project located in Palodia area, for sale 5-bedroom houses.The houses have an internal area of 195sqm and a plot area of 395sqm.They include a sitting area, a living/dining room, a kitchen and a guest room on the ground floor and four bedrooms (master bedroom en-suite), and a main bathroom on the first floor.The houses will be built to the high standards, offering comfort and exquisite interior spaces, with high quality materials and photovoltaic panels.The wider area of the property comprises of residential developments with great accessibility due to its proximity to the Limassol – Palodeia road, PLUS V.A.T

| Property Info                                                                                            |                                             | Plot / Area Iı       | nfo                 | Additional info                                                                  |                                                     |
|----------------------------------------------------------------------------------------------------------|---------------------------------------------|----------------------|---------------------|----------------------------------------------------------------------------------|-----------------------------------------------------|
| Covered Area<br>Total Number of Floors<br>Furnishing<br>Energy Efficiency<br>Heating<br>Air Conditioning | 250<br>2<br>Unfurnished<br>N/A<br>Yes<br>No | Plot area<br>Parking | 395<br>Covered, Yes | Reference Number<br>Property type<br>Condition<br>Construction Year<br>Bathrooms | SA31671<br>House<br>Under Construction<br>2026<br>3 |
| Amenities                                                                                                | Location                                    |                      |                     |                                                                                  |                                                     |
| Storage room                                                                                             | Location: Palodeia                          |                      | 5                   | Limassol                                                                         |                                                     |