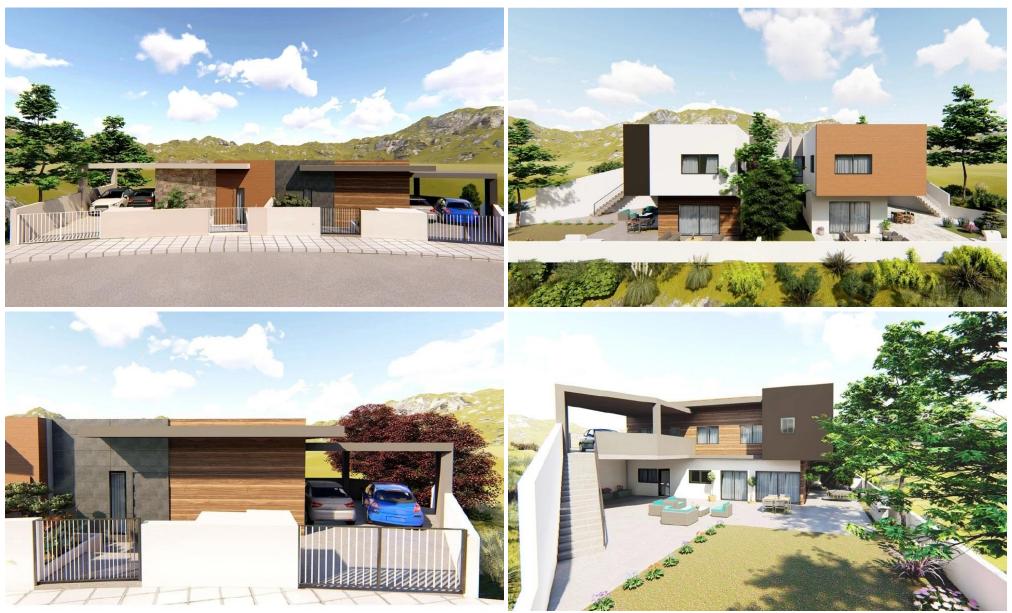

### **5** Bedroom House for Sale in Palodeia, Limassol District

Reference ID: #SA31671Price details: €750,000 +VATNew project located in Palodia area, for sale 5-bedroom houses.The houses have an internal area of 195sqm and a plot area of 395sqm.They include a sitting area, a living/dining room, a kitchen and a guest room on the ground floor and four bedrooms (master bedroom en-suite), and a main bathroom on the first floor.The houses will be built to the high standards, offering comfort and exquisite interior spaces, with high quality materials and photovoltaic panels.The wider area of the property comprises of residential developments with great accessibility due to its proximity to the Limassol – Palodeia road, PLUS V.A.T

| Property Info                                                                                            |                                             | Plot / Area Iı       | nfo                 | Additional info                                                                  |                                                     |
|----------------------------------------------------------------------------------------------------------|---------------------------------------------|----------------------|---------------------|----------------------------------------------------------------------------------|-----------------------------------------------------|
| Covered Area<br>Total Number of Floors<br>Furnishing<br>Energy Efficiency<br>Heating<br>Air Conditioning | 250<br>2<br>Unfurnished<br>N/A<br>Yes<br>No | Plot area<br>Parking | 395<br>Covered, Yes | Reference Number<br>Property type<br>Condition<br>Construction Year<br>Bathrooms | SA31671<br>House<br>Under Construction<br>2026<br>3 |
| Amenities                                                                                                | Location                                    |                      |                     |                                                                                  |                                                     |
| Storage room                                                                                             | Location: Palodeia                          |                      | 5                   | Limassol                                                                         |                                                     |